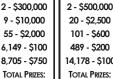

CASHWORD 2 - \$300,000

\$26,158,385

\$1,000,000

Extravaganza

3 - \$1,000,000

21 - \$20,000

83 - \$2,000

1,442 - \$500

4,853 - \$300

TOTAL PRIZES:

\$44,909,840

2 - \$500,000 20 - \$2,500 101 - \$600 489 - \$200 14.178 - \$100 TOTAL PRIZES: \$21,304,420

31/160

Pearls.

3 - \$1,000,000

19 - \$2,000