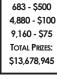

1.361 - \$500

5,205 - \$200

67.967 - \$100

TOTAL PRIZES:

\$38,947,990

2 - \$300,000 7 - \$10,000 51 - \$2,000 143 - \$500 346 - \$200 TOTAL PRIZES: \$18,543,690

LUCKY No. 13 2 - \$500,000 4 - \$2,000

190 - \$500 4.608 - \$100 65.948 - S50 TOTAL PRIZES: \$13,685,545