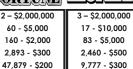

MYSTERY MULTIPLIER

2 - \$1,000,000 162.093 - \$100 49 - \$2,000 291.254 - S50 429 - \$500 1,493 - \$300 2,533 - \$200 TOTAL PRIZES: TOTAL PRIZES: \$24,923,060 \$30,772,000

LUCKY No. 13

2 - \$500,000 3 - \$500.000 7 - \$2,000 9 - \$2,500 341 - \$500 347 - S500 8.330 - \$100 5.054 - \$100 119.752 - \$50 86 768 - \$50 TOTAL PRIZES: TOTAL PRIZES: \$23,746,970 \$24,623,090