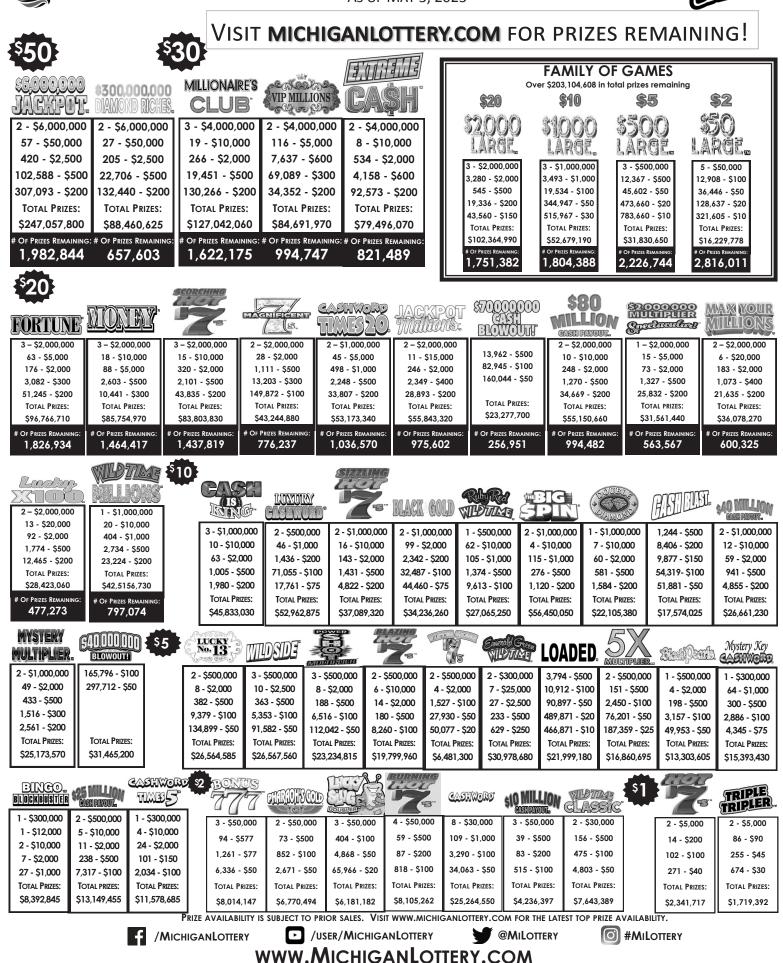

# **CURRENT INSTANT GAMES**

| Game #           | Game Name                          | UPC                                | Expiration Date | <u>Game #</u> |  |
|------------------|------------------------------------|------------------------------------|-----------------|---------------|--|
| \$1 Price        | \$1 Price Point                    |                                    |                 |               |  |
| #460             | Hot 7's                            | 6 44684 00460 4                    | 1/12/2026       | #390<br>#391  |  |
| #450             | Triple Tripler                     | 6 44684 00450 5                    | 8/6/2025        | #392          |  |
| \$2 Price        |                                    |                                    | -,-,            |               |  |
| #474             | \$50 Large                         | 6 44684 00474 1                    | 5/4/2026        | #393          |  |
| #451             | Bonus 777                          | 6 44684 00451 2                    | 4/4/2025        | #343          |  |
| #468             | Pharaoh's Gold                     | 6 44684 00468 0                    | 3/10/2025       | #383          |  |
| #466             | Lucky Slug Doubler                 | 6 44684 00466 6                    | 2/3/2025        | #402          |  |
| #461             | Burning Hot 7's                    | 6 44684 00461 1                    | 1/12/2026       | #378          |  |
| #445             | Cashword                           | 6 44684 00445 1                    | 9/9/2024        |               |  |
| #428             | \$10 Million Cash Payout           | 6 44684 00428 4                    | 5/6/2025        |               |  |
| #395             | Wild Time Classic                  | 6 44684 00395 9                    | 2/6/2024        |               |  |
| \$5 Price Point  |                                    |                                    |                 |               |  |
| #475             | \$500 Large                        | 6 44684 00475 8                    | 5/4/2026        | Instant       |  |
| #471             | Lucky No. 13                       | 6 44684 00471 0                    | 4/8/2025        | A remi        |  |
| #469             | Wild Side                          | 6 44684 00469 7                    | 3/12/2025       | Repres        |  |
| #467             | Power Shot Multiplier              | 6 44684 00467 3                    | 2/9/2026        | trict Sa      |  |
| #467             | Blazing Hot 7's                    | 6 44684 00467 S                    | 1/12/2026       |               |  |
| #402             | Winter Green 7's                   |                                    | 12/3/2025       | Expired       |  |
|                  | Emerald Green Wild Time            | 6 44684 00457 4<br>6 44684 00435 2 |                 | lt is a r     |  |
| #435             |                                    |                                    | 12/8/2025       | pired c       |  |
| #403             | Loaded                             | 6 44684 00403 1                    | 9/4/2025        | es or re      |  |
| #432             | 5X Multiplier                      | 6 44684 00432 1                    | 10/2/2024       |               |  |
| #427             | Black Pearls                       | 6 44684 00427 7                    | 9/4/2025        | Claim F       |  |
| #414             | Mystery Key Cashword               | 6 44684 00414 7                    | 4/4/2024        | When          |  |
| #416             | Bingo Blockbuster                  | 6 44684 00416 1                    | 9/5/2024        | al offic      |  |
| #429             | \$25 Million Cash Payout           | 6 44684 00429 1                    | 5/6/2025        | tion, w       |  |
| #417             | Cashword Times 5                   | 6 44684 00417 8                    | 4/4/2024        | tion, in      |  |
| \$10 Price       |                                    |                                    |                 | Social S      |  |
| #476             | \$1,000 Large                      | 6 44684 00476 8                    | 5/4/2026        | tions a       |  |
| #486             | Cash is King/Cash is Queen         | 6 44684 00486 4                    | 4/8/2025        | _             |  |
| #485             | Luxury Cashword                    | 6 44684 00485 7                    | 3/10/2025       |               |  |
| #463             | Sizzling Hot 7's                   | 6 44684 00463 5                    | 1/12/2026       |               |  |
| #447             | Black & Gold                       | 6 44684 00447 5                    | 12/3/2024       | 1.1           |  |
| #433             | Ruby Red Wild Time                 | 6 44684 00433 8                    | 7/5/2024        |               |  |
| #449             | The Big Spin                       | 6 44684 00449 9                    | 10/1/2024       |               |  |
| #442             | Double Diamond                     | 6 44684 00442 0                    | 7/22/2025       |               |  |
| #441             | Cash Blast                         | 6 44684 00441 3                    | 7/1/2024        |               |  |
| #430             | \$40 Million Cash Payout           | 6 44684 00430 7                    | 5/6/2025        |               |  |
| #438             | Mystery Multiplier                 | 6 44684 00438 3                    | 4/4/2024        | 1.1           |  |
| #418             | Cashword Times 10                  | 6 44684 00418 5                    | 2/7/2024        |               |  |
| #381             | \$40,000,000 Blowout!              | 6 44684 00381 2                    | 8/7/2023        |               |  |
| \$20 Price       |                                    |                                    |                 |               |  |
| #477             | \$2,000 Large                      | 6 44684 00477 2                    | 5/4/2026        |               |  |
| #487             | Fortune                            | 6 44684 00487 1                    | 2/9/2026        |               |  |
| #446             | Money                              | 6 44684 00446 8                    | 3/6/2026        |               |  |
| #459             | Scorching Hot 7's                  | 6 44684 00459 8                    | 1/12/2026       |               |  |
| #399             | Magnificent 7s                     | 6 44684 00399 7                    | 8/6/2025        |               |  |
| #419             | Cashword Times 20                  | 6 44684 00419 2                    | 9/3/2024        |               |  |
| #443             | Jackpot Millions                   | 6 44684 00443 7                    | 8/4/2025        |               |  |
| #422             | \$70,000,000 Cash Blowout!         | 6 44684 00422 2                    | 2/3/2025        |               |  |
| #431             | \$80 Million Cash Payout           | 6 44684 00431 4                    | 5/6/2025        |               |  |
| #398             | \$2,000,000 Multiplier Spectacular | 6 44684 00398 0                    | 9/4/2025        |               |  |
| #397             | Max Your Millions                  | 6 44684 00397 3                    | 3/5/2025        |               |  |
| #409             | Lucky X100                         | 6 44684 00409 3                    | 1/8/2025        | Pl            |  |
| #394             | Wild Time Millions                 | 6 44684 00394 2                    | 9/3/2024        | fro           |  |
| \$30 Price Point |                                    |                                    |                 |               |  |
| #465             | Millionaire's Club                 | 6 44684 00465 9                    | 2/9/2026        | l th          |  |
| #439             | VIP Millions                       | 6 44684 00439 0                    | 6/6/2025        |               |  |
| #426             | Extreme Ca\$h                      | 6 44684 00426 0                    | 4/7/2025        | op            |  |
| \$50 Price Point |                                    |                                    |                 |               |  |
| #464             | \$6,000,000 Jackpot                | 6 44684 00464 2                    | 2/2/2026        | CC            |  |
| #452             | \$300,000,000 Diamond Riches       | 6 44684 00452 9                    | 7/11/2025       |               |  |