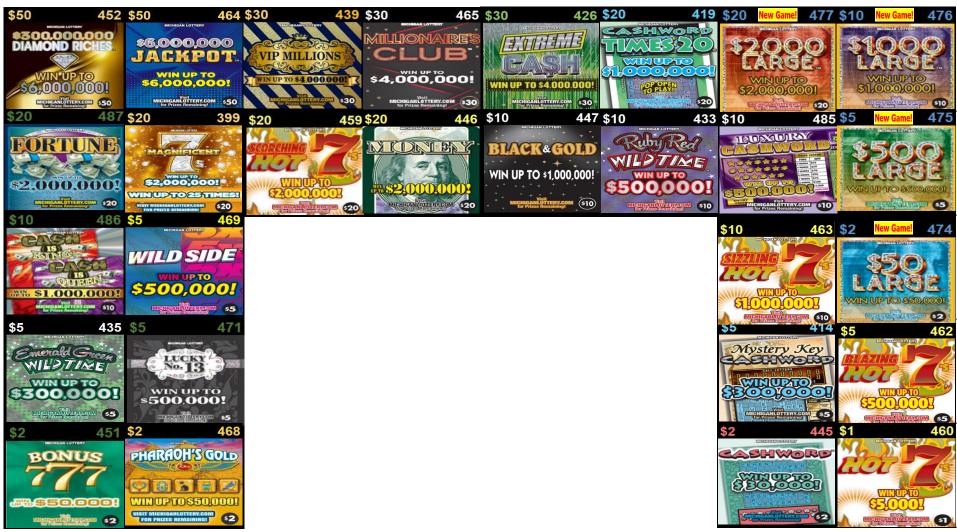

### 24-Game Kroger Fuel

Plan O Gram diagrams are set to reflect what the customer views as they approach the counter or set.

Note: The Plan-O-Gram is to be used as a guide, game selection should be based on maximizing retailer's sales. Deviations require the review and approval of your District Sales Representative (DSR).

|                               | _ |
|-------------------------------|---|
| Return or Replacing           |   |
| \$20 Cashword Times 20 #419   |   |
| \$10 Double Diamond #442      |   |
| \$5 Powershot Multiplier #467 |   |
| \$1 Hot 7's #460              |   |

| nee penn ereen         |  |
|------------------------|--|
| Replace with NEW GAMES |  |
| \$20 \$2,000 Large 477 |  |
| \$10 \$1,000 Large 476 |  |
| \$5 \$500 Large 475    |  |
| \$2 \$50 Large 474     |  |