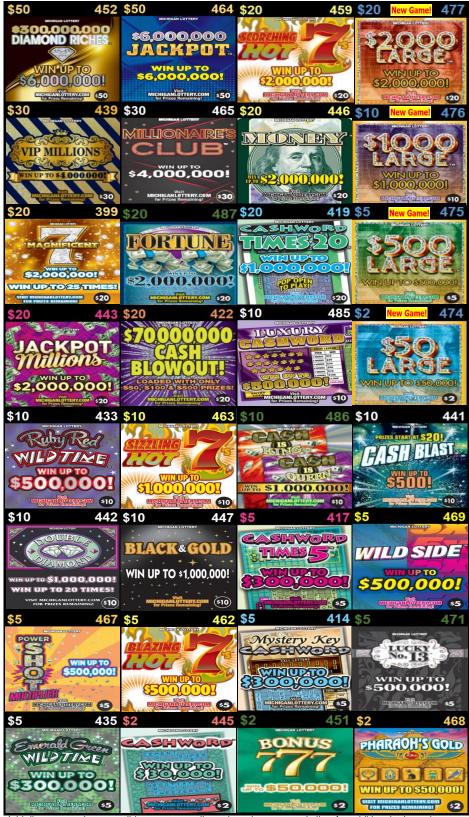

# May 2 - June 5, 2023 24-Game Lineup

Plan O Gram diagrams are set to reflect what the customer views as they approach the counter or set.

Add dispensers where possible to promote all new launch games and allow for additional price points.

Place non-SBO games in price point order.

| i late hen the games in photopolitic eracit |                        |
|---------------------------------------------|------------------------|
| Return or Replacing                         | Replace with NEW GAMES |
| \$20 Cashword Times 20 #419                 | \$20 \$2,000 Large 477 |
| \$10 Double Diamond #442                    | \$10 \$1,000 Large 476 |
| \$5 Power Shot Multiplier #467              | \$5 \$500 Large 475    |
| \$1 Hot 7's #460                            | \$2 \$50 Large 474     |