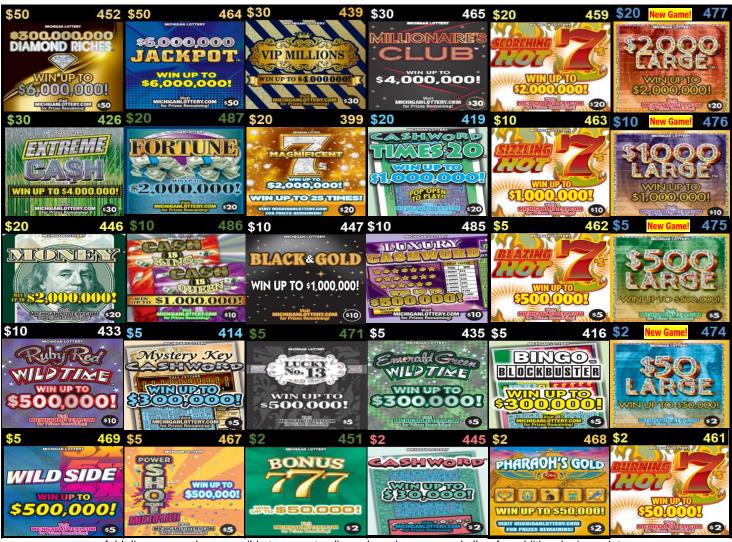

# May 2 - June 5, 2023 12-Game Lineup

Plan O Gram diagrams are set to reflect what the customer views as they approach the counter or set.

Note: The Plan-O-Gram is to be used as a guide, game selection should be based on maximizing retailer's sales. Any deviation from the Plan-O-Gram requires the review and approval of your District Sales Representative (DSR).

Add dispensers where possible to promote all new launch games and allow for additional price points.

#### Place non-SBO games in price point order.

| Return or Replacing            | Replace with NEW GAMES |
|--------------------------------|------------------------|
| \$20 MONEY #446                | \$20 \$2,000 Large 477 |
| \$10 Cash is King/Queen #486   | \$10 \$1,000 Large 476 |
| \$5 Power Shot Multiplier #467 | \$5 \$500 Large 475    |
| \$1 Hot 7's #460               | \$2 \$50 Large 474     |