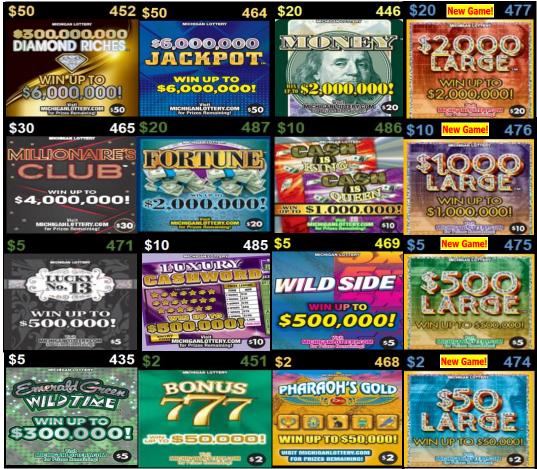

Place non-SBO games in price point order.

| Return or Replacing                           | Replace with NEW GAMES |
|-----------------------------------------------|------------------------|
| \$20 \$2,000,000 Multiplier Spectacular! #398 | \$20 \$2,000 Large 477 |
| \$5 Winter Green 7's #457                     | \$10 \$1,000 Large 476 |
| \$2 Burning Hot 7's #461                      | \$5 \$500 Large 475    |
| \$1 Hot 7's #460                              | \$2 \$50 Large 474     |