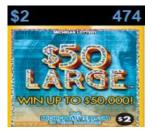

#### 12-Game Plan Enhancements

| Return                         | Replace with NEW GAMES |
|--------------------------------|------------------------|
| \$20 MONEY #446                | \$20 \$2,000 Large 477 |
| \$10 Cash is King/Queen #486   | \$10 \$1,000 Large 476 |
| \$5 Power Shot Multiplier #467 | \$5 \$500 Large 475    |
| \$1 Hot 7's #460               | \$2 \$50 Large 474     |