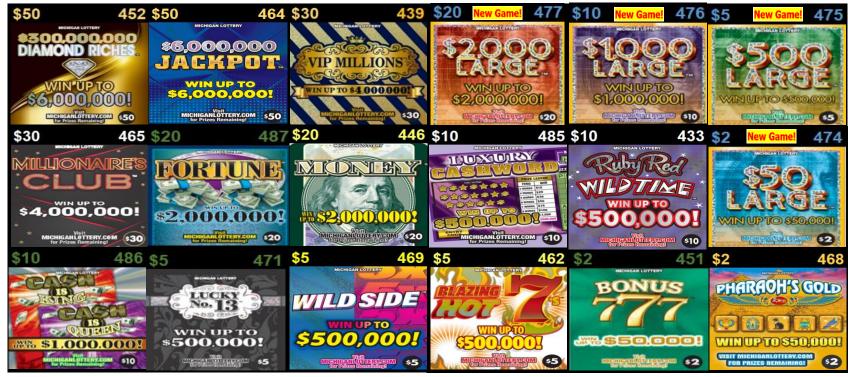

# May 2 - June 5, 2023 12-Game Lineup

Plan O Gram diagrams are set to reflect what the customer views as they approach the counter or set.

Note: The Plan-O-Gram is to be used as a guide, game selection should be based on maximizing retailer's sales. Any deviation from the Plan-O-Gram requires the review and approval of your District Sales Representative (DSR).

Add dispensers where possible to promote all new launch games and allow for additional price points.

#### Place non-SBO games in price point order.

| Return or Replacing            | Replace with NEW GAMES |
|--------------------------------|------------------------|
| \$20 MONEY #446                | \$20 \$2,000 Large 477 |
| \$10 Cash is King/Queen #486   | \$10 \$1,000 Large 476 |
| \$5 Power Shot Multiplier #467 | \$5 \$500 Large 475    |
| \$1 Hot 7's #460               | \$2 \$50 Large 474     |