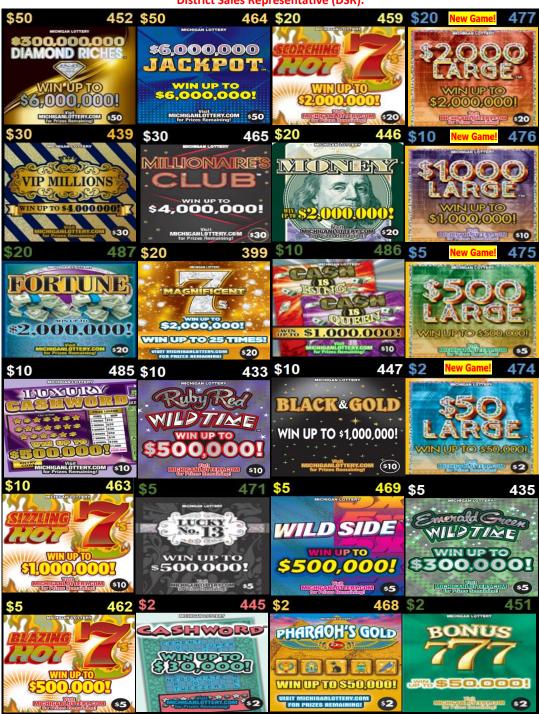

# May 2 - June 5, 2023 18-Game Lineup

Plan O Gram diagrams are set to reflect what the customer views as they approach the counter or set.

Note: The Plan-O-Gram is to be used as a guide, game selection should be based on maximizing retailer's sales. Any deviation from the Plan-O-Gram requires the review and approval of your District Sales Representative (DSR).

Add dispensers where possible to promote all new launch games and allow for additional price points.

### Place non-SBO games in price point order.

| Return or Replacing                                      | Replace with NEW GAMES |
|----------------------------------------------------------|------------------------|
| \$20 Scorching Hot 7's #459                              | \$20 \$2,000 Large 477 |
| \$10 Sizzling Hot 7's #463                               | \$10 \$1,000 Large 476 |
| \$5 Emerald Gree #435/ \$5 Power Shot<br>Multiplier #467 | \$5 \$500 Large 475    |
| \$1 Hot 7's #460                                         | \$2 \$50 Large 474     |