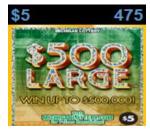

#### 12-Game Plan Enhancements

| Return                         | Replace with NEW GAMES |
|--------------------------------|------------------------|
| \$20 MONEY #446                | \$20 \$2,000 Large 477 |
| \$10 Cash is King/Queen #486   | \$10 \$1,000 Large 476 |
| \$5 Power Shot Multiplier #467 | \$5 \$500 Large 475    |
| \$1 Hot 7's #460               | \$2 \$50 Large 474     |