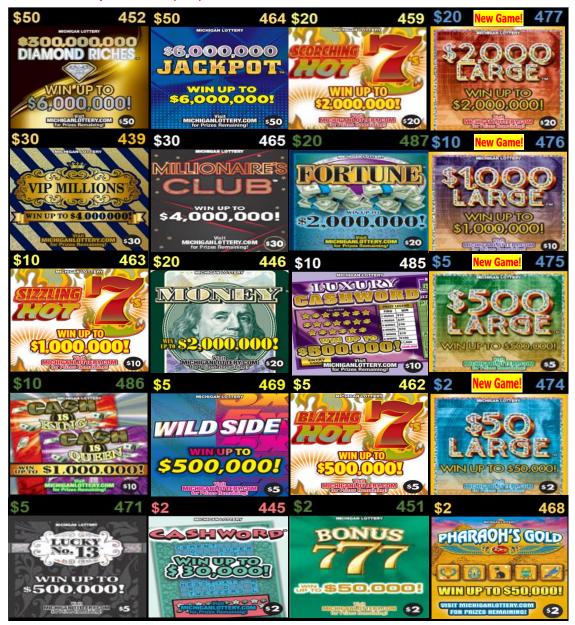

# **May 2 - June 5, 2023 16-Game Lineup**

Plan O Gram diagrams are set to reflect what the customer views as they approach the counter or set.

Add dispensers where possible to promote all new launch games and allow for additional price points.

Place non-SBO games in price point order.

| Return or Replacing            | Replace with NEW GAMES |
|--------------------------------|------------------------|
| \$20 Scorching Hot 7's 459     | \$20 \$2,000 Large 477 |
| \$10 Sizzling Hot 7's 463      | \$10 \$1,000 Large 476 |
| \$5 Power Shot Multiplier #467 | \$5 \$500 Large 475    |
| \$1 Hot 7's #460               | \$2 \$50 Large 474     |