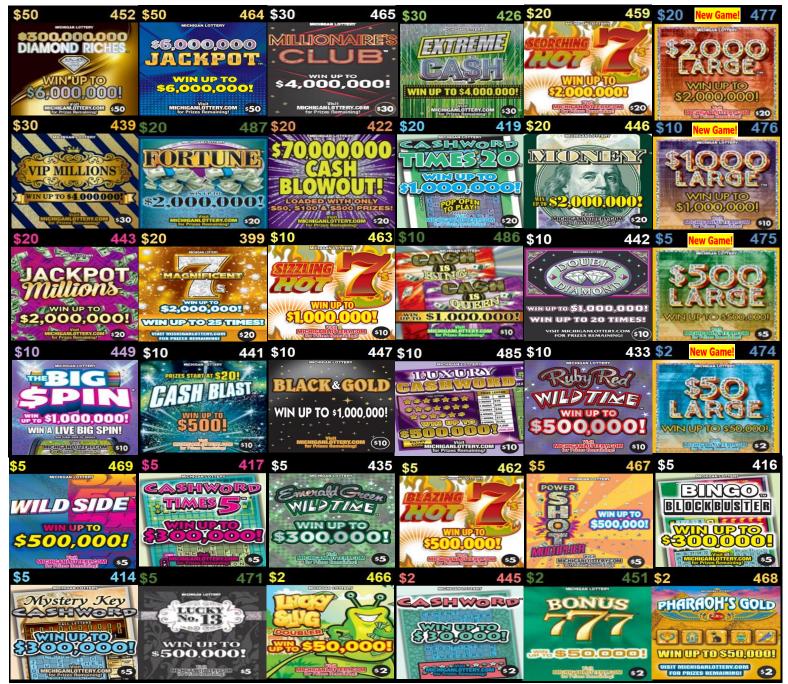

#### 12-Game Plan Enhancements

| Return                         | Replace with NEW GAMES |
|--------------------------------|------------------------|
| \$20 MONEY #446                | \$20 \$2,000 Large 477 |
| \$10 Cash is King/Queen #486   | \$10 \$1,000 Large 476 |
| \$5 Power Shot Multiplier #467 | \$5 \$500 Large 475    |
| \$1 Hot 7's #460               | \$2 \$50 Large 474     |