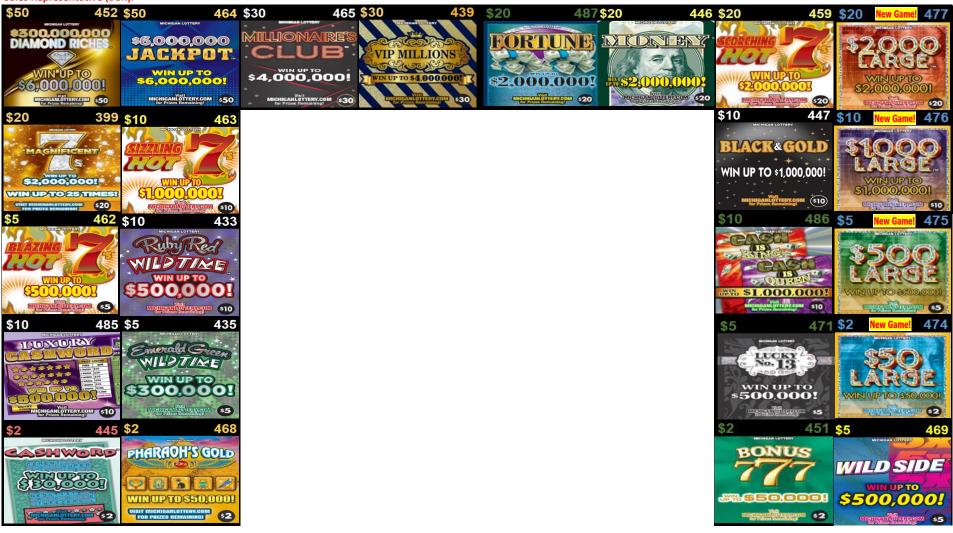

# **LARGE** (Super) Quad Lineup

Plan O Gram diagrams are set to reflect what the customer views as they approach the counter or set.

**Suggested Option** 