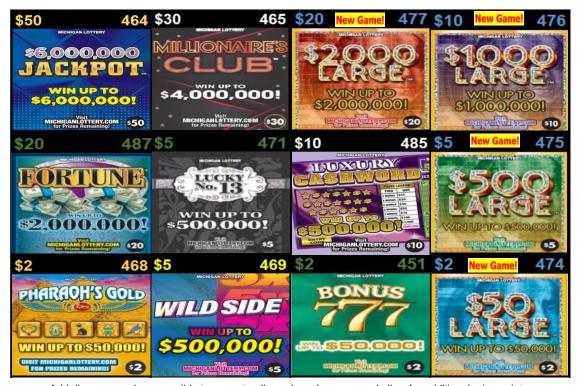

#### 12-Game Plan Enhancements

| Return                         | Replace with NEW GAMES |
|--------------------------------|------------------------|
| \$20 MONEY #446                | \$20 \$2,000 Large 477 |
| \$10 Cash is King/Queen #486   | \$10 \$1,000 Large 476 |
| \$5 Power Shot Multiplier #467 | \$5 \$500 Large 475    |
| \$1 Hot 7's #460               | \$2 \$50 Large 474     |

#### Place non-SBO games in price point order.

| Return or Replacing            | Replace with NEW GAMES |
|--------------------------------|------------------------|
| \$20 MONEY #446                | \$20 \$2,000 Large 477 |
| \$10 Cash is King/Queen #486   | \$10 \$1,000 Large 476 |
| \$5 Power Shot Multiplier #467 | \$5 \$500 Large 475    |
| \$1 Hot 7's #460               | \$2 \$50 Large 474     |