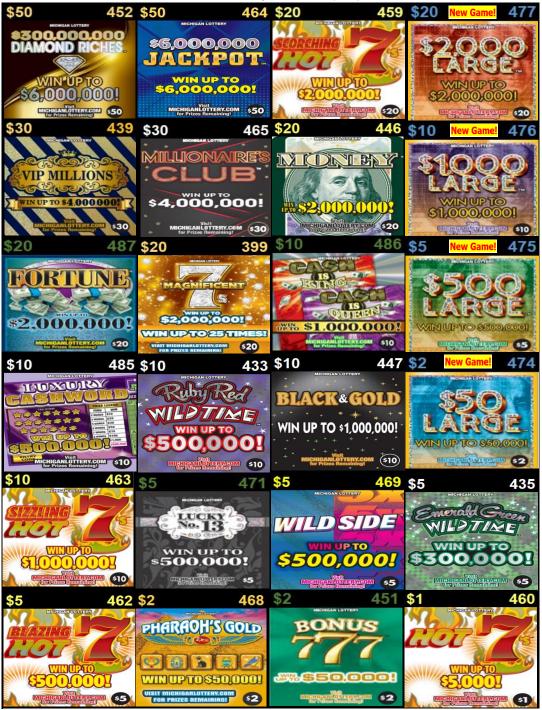

# May 2 - June 5, 2023 20-Game Lineup

Plan O Gram diagrams are set to reflect what the customer views as they approach the counter or set.

Add dispensers where possible to promote all new launch games and allow for additional price points.

Place non-SBO games in price point order.

| Return or Replacing                            | Replace with NEW GAMES |
|------------------------------------------------|------------------------|
| \$20 Cashword Times 20 #419                    | \$20 \$2,000 Large 477 |
| \$10 Ruby Red Wild Time #433                   | \$10 \$1,000 Large 476 |
| ıld Green Wild Time #435/ \$5 Power Shot Multi | \$5 \$500 Large 475    |
| \$1 Hot 7's #460                               | \$2 \$50 Large 474     |