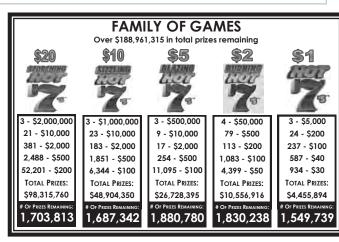

# TOP PRIZES REMAINING

AS OF FEBRUARY 22, 2023

# Visit **michiganlottery.com** for prizes remaining!

| SECOLOGI<br>JÄEKPOT: | JAMOND NCHE     |
|----------------------|-----------------|
| 3 - \$6,000,000      | 2 - \$6,000,000 |
| 68 - \$50,000        | 35 - \$50,000   |
| 464 - \$2,500        | 287 - \$2,500   |
| 118,186 - \$500      | 31,700 - \$500  |
| 353,772 - \$200      | 184,369 - \$200 |
| TOTAL PRIZES:        | TOTAL PRIZES:   |
| \$288,852,175        | \$118,236,600   |