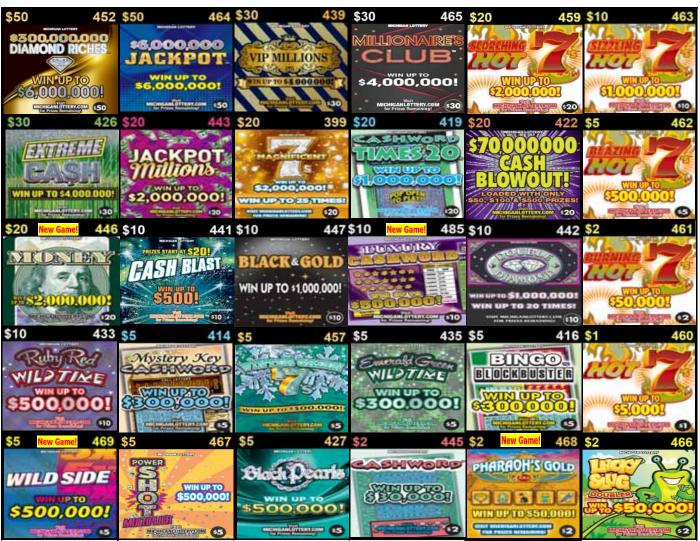

#### 24-Game Enhancements

| Return                      | Replace with NEW GAMES    |
|-----------------------------|---------------------------|
| \$20 Jackpot Millions #443  | \$20 Money #446           |
| \$10 Cashword Times 10 #418 | \$10 Luxury Cashword #485 |
| \$5 5X Multiplier #432      | \$5 Wild Side #469        |
| \$2 Burning Hot 7's #461    | \$2 Pharaoh's Gold #468   |

Place non-SBO games in price point order.

| That their ede games in phice point cracin |                           |
|--------------------------------------------|---------------------------|
| Return or Replacing                        | Replace with NEW GAMES    |
| \$20 Jackpot Millions #443                 | \$20 Money #446           |
| \$10 Cashword Times 10 #418                | \$10 Luxury Cashword #485 |
| \$5 5X Multiplier #432                     | \$5 Wild Side #469        |
| \$2 Burning Hot 7's #461                   | \$2 Pharaoh's Gold #468   |