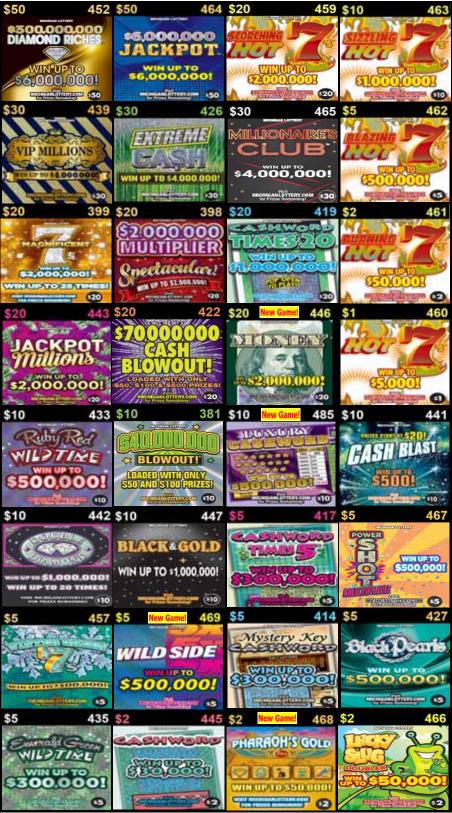

## HOT 7's (Super) Quad Lineup

Plan O Gram diagrams are set to reflect what the customer views as they approach the counter or set.

## March 7 - April 3, 2023 12-Game Lineup

Plan O Gram diagrams are set to reflect what the customer views as they approach the counter or set.

Note: The Plan-O-Gram is to be used as a guide, game selection should be based on maximizing retailer's sales. Any deviation from the Plan-O-Gram requires the review and approval of your District Sales Representative (DSR).