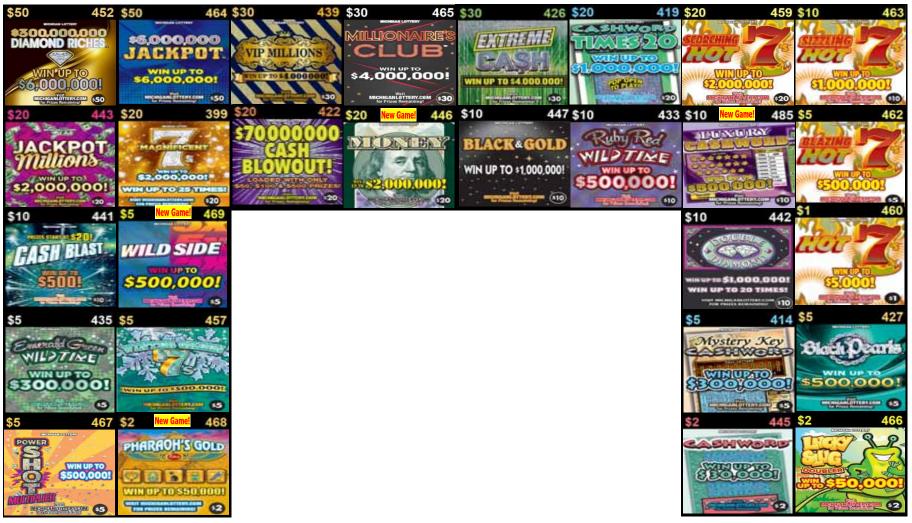

#### **16-Game Plan Enhancements**

| Return                       | Replace with NEW GAMES    |
|------------------------------|---------------------------|
| \$10 Double Diamond #442     | \$20 Money #446           |
| \$10 Ruby Red Wild Time #433 | \$10 Luxury Cashword #485 |
| \$5 Winter Green 7's #457    | \$5 Wild Side #469        |
| \$2 Burning Hot 7's #461     | \$2 Pharaoh's Gold #468   |

Add dispensers where possible to promote all new launch games and allow for additional price points.

| Return or Replacing          | Replace with NEW GAMES    |
|------------------------------|---------------------------|
| \$10 Double Diamond #442     | \$20 Money #446           |
| \$10 Ruby Red Wild Time #433 | \$10 Luxury Cashword #485 |
| \$5 Winter Green 7's #457    | \$5 Wild Side #469        |
| \$2 Burning Hot 7's #461     | \$2 Pharaoh's Gold #468   |