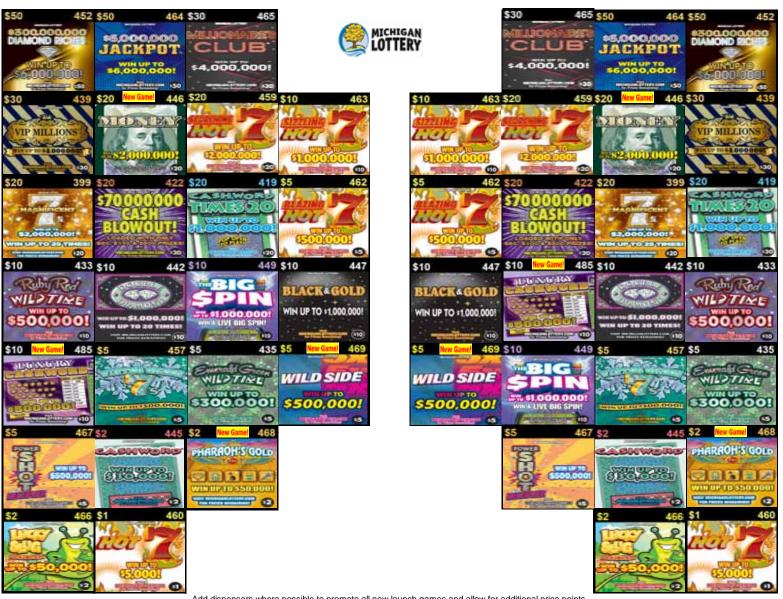

## March 7 - April 3, 2023 16-Game Lineup

Plan O Gram diagrams are set to reflect what the customer views as they approach the counter or set.

Note: The Plan-O-Gram is to be used as a guide, game selection should be based on maximizing retailer's sales. Any deviation from the Plan-O-Gram requires the review and approval of your District Sales Representative (DSR).

Add dispensers where possible to promote all new launch games and allow for additional price points.

| Return or Replacing          | Replace with NEW GAMES    |
|------------------------------|---------------------------|
| \$10 Double Diamond #442     | \$20 Money #446           |
| \$10 Ruby Red Wild Time #433 | \$10 Luxury Cashword #485 |
| \$5 Winter Green 7's #457    | \$5 Wild Side #469        |
| \$2 Burning Hot 7's #461     | \$2 Pharaoh's Gold #468   |