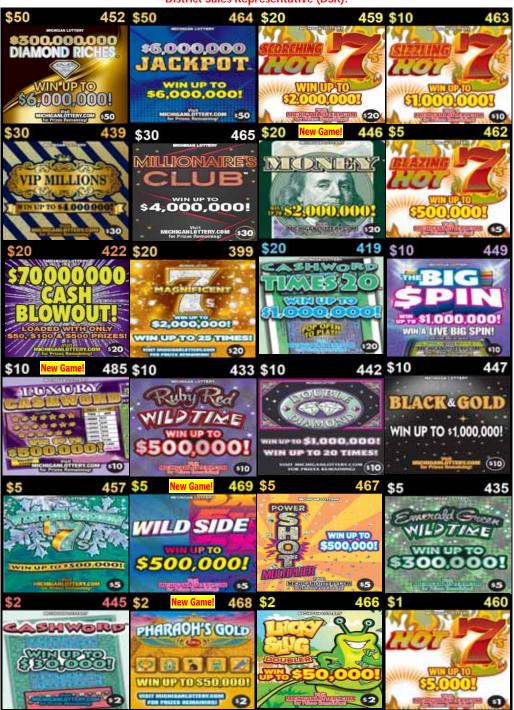

#### 12-Game Plan Enhancements

| Return                           | Replace with NEW GAMES    |
|----------------------------------|---------------------------|
| \$10 Ruby Red Wild Time #433     | \$20 Money #446           |
| \$10 Black & Gold #447           | \$10 Luxury Cashword #485 |
| \$5 Emerald Green Wild Time #435 | \$5 Wild Side #469        |
| \$2 Burning Hot 7's #461         | \$2 Pharaoh's Gold #468   |

Add dispensers where possible to promote all new launch games and allow for additional price points.

| Return or Replacing              | Replace with NEW GAMES    |
|----------------------------------|---------------------------|
| \$10 Ruby Red Wild Time #433     | \$20 Money #446           |
| \$10 Black & Gold #447           | \$10 Luxury Cashword #485 |
| \$5 Emerald Green Wild Time #435 | \$5 Wild Side #469        |
| \$2 Burning Hot 7's #461         | \$2 Pharaoh's Gold #468   |