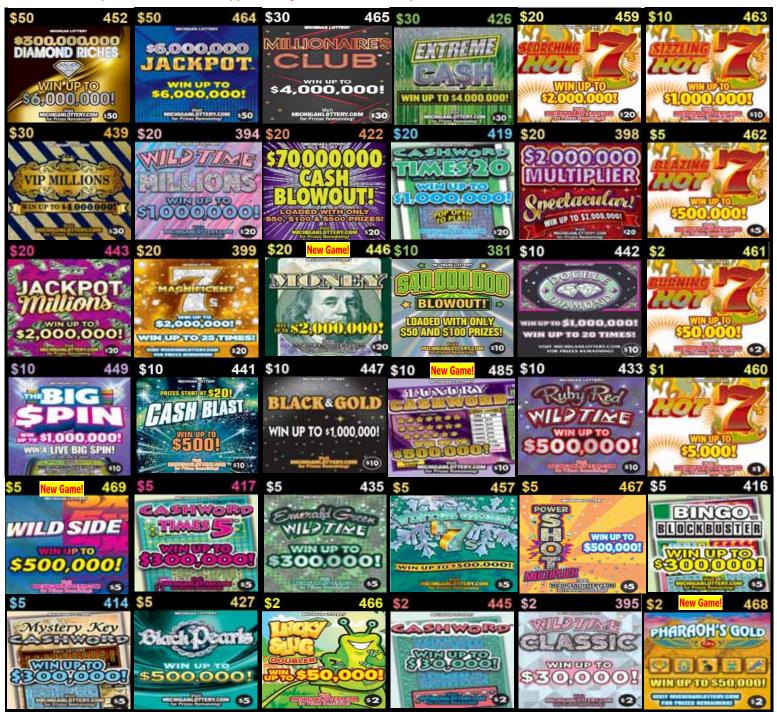

## March 7 - April 3, 2023 18-Game Lineup

Plan O Gram diagrams are set to reflect what the customer views as they approach the counter or set.

Note: The Plan-O-Gram is to be used as a guide, game selection should be based on maximizing retailer's sales. Any deviation from the Plan-O-Gram requires the review and approval of your District Sales Representative (DSR).

## March 7 - April 3, 2023 20-Game Lineup

Plan O Gram diagrams are set to reflect what the customer views as they approach the counter or set.

Note: The Plan-O-Gram is to be used as a guide, game selection should be based on maximizing retailer's sales. Any deviation from the Plan-O-Gram requires the review and approval of your District Sales Representative (DSR).