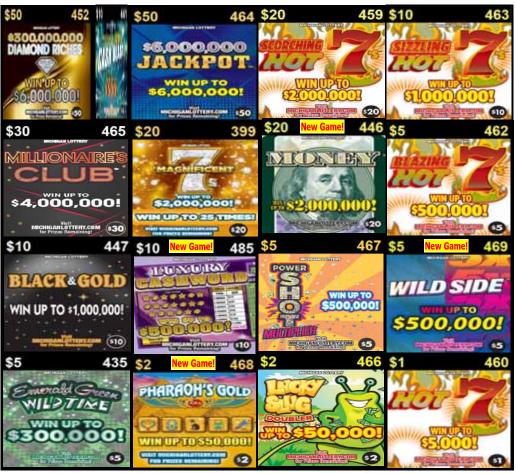

## March 7 - April 3, 2023 16-Game Lineup

Plan O Gram diagrams are set to reflect what the customer views as they approach the counter or set.

Note: The Plan-O-Gram is to be used as a guide, game selection should be based on maximizing retailer's sales. Any deviation from the Plan-O-Gram requires the review and approval of your District Sales Representative (DSR).

Add dispensers where possible to promote all new launch games and allow for additional price points.

| Return or Replacing          | Replace with NEW GAMES    |
|------------------------------|---------------------------|
| \$10 Double Diamond #442     | \$20 Money #446           |
| \$10 Ruby Red Wild Time #433 | \$10 Luxury Cashword #485 |
| \$5 Winter Green 7's #457    | \$5 Wild Side #469        |
| \$2 Burning Hot 7's #461     | \$2 Pharaoh's Gold #468   |