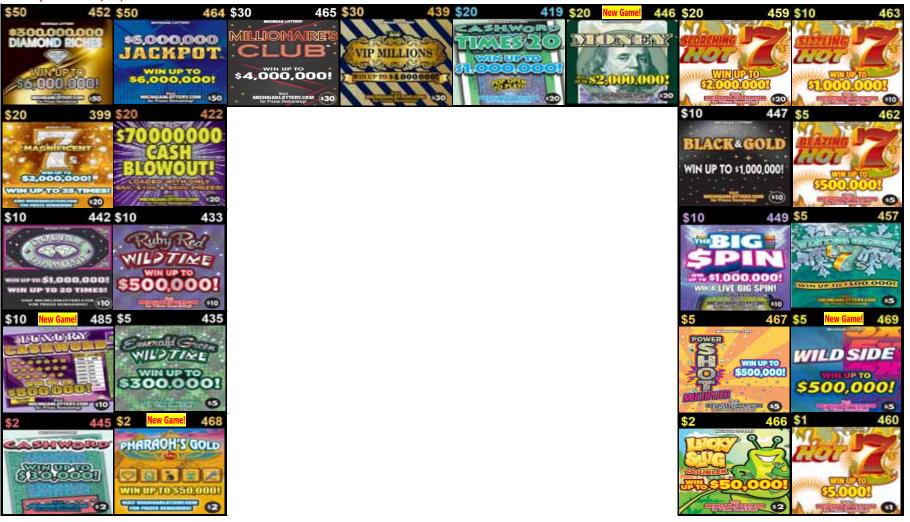

## March 7 - April 3, 2023 24-Game Lineup

Plan O Gram diagrams are set to reflect what the customer views as they approach the counter or set.

Add dispensers where possible to promote all new launch games and allow for additional price points.

Place non-SBO games in price point order.

| That their ede games in phice point cracin |                           |
|--------------------------------------------|---------------------------|
| Return or Replacing                        | Replace with NEW GAMES    |
| \$20 Jackpot Millions #443                 | \$20 Money #446           |
| \$10 Cashword Times 10 #418                | \$10 Luxury Cashword #485 |
| \$5 5X Multiplier #432                     | \$5 Wild Side #469        |
| \$2 Burning Hot 7's #461                   | \$2 Pharaoh's Gold #468   |