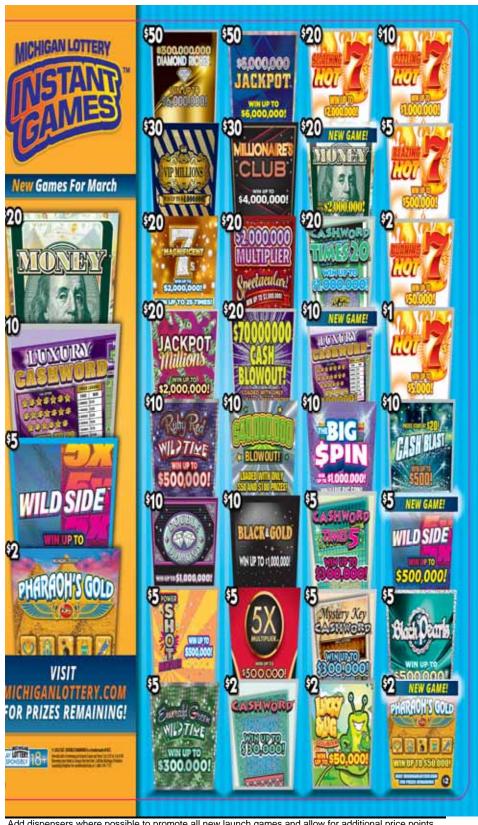

Add dispensers where possible to promote all new launch games and allow for additional price points.

| Return or Replacing              | Replace with NEW GAMES    |
|----------------------------------|---------------------------|
| \$10 Ruby Red Wild Time #433     | \$20 Money #446           |
| \$10 Black & Gold #447           | \$10 Luxury Cashword #485 |
| \$5 Emerald Green Wild Time #435 | \$5 Wild Side #469        |
| \$2 Burning Hot 7's #461         | \$2 Pharaoh's Gold #468   |