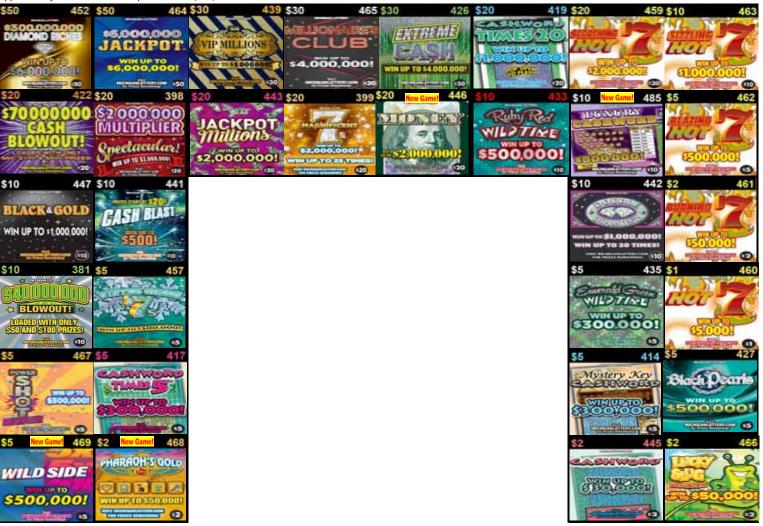

## March 7 - April 3, 2023 16-Game Lineup

Plan O Gram diagrams are set to reflect what the customer views as they approach the counter or set.

Note: The Plan-O-Gram is to be used as a guide, game selection should be based on maximizing retailer's sales. Any deviation from the Plan-O-Gram requires the review and approval of your District Sales Representative (DSR).