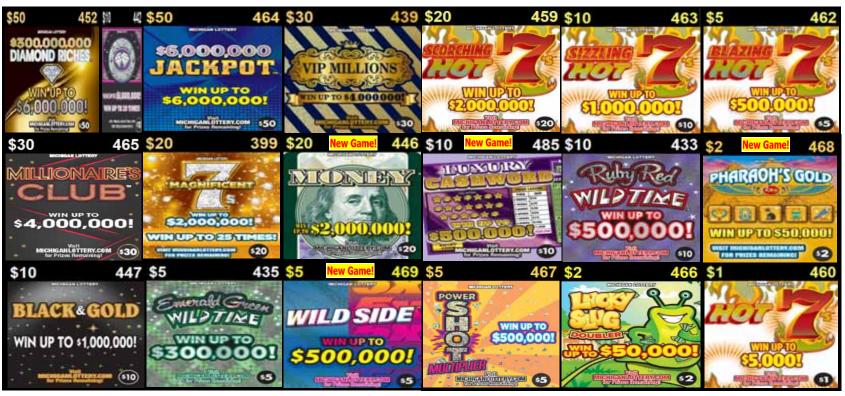

## March 7 - April 3, 2023 18-Game Lineup

Plan O Gram diagrams are set to reflect what the customer views as they approach the counter or set.

Note: The Plan-O-Gram is to be used as a guide, game selection should be based on maximizing retailer's sales. Any deviation from the Plan-O-Gram requires the review and approval of your District Sales Representative (DSR).

Add dispensers where possible to promote all new launch games and allow for additional price points.

| Return or Replacing                    | Replace with NEW GAMES    |
|----------------------------------------|---------------------------|
| \$10 DD #442 or \$5 5X Multiplier #432 | \$20 Money #446           |
| \$10 Cashword Times 10 #418            | \$10 Luxury Cashword #485 |
| \$5 Winter Green 7's #457              | \$5 Wild Side #469        |
| \$2 Burning Hot 7's #461               | \$2 Pharaoh's Gold #468   |