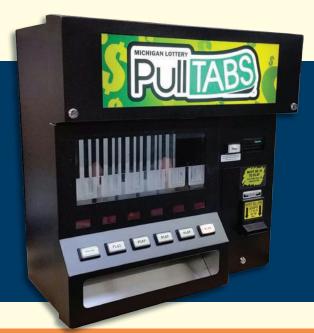

## THREE VENDING MACHINES TO CHOOSE FROM:

SIX COLUMN STATE-OF-THE-ART AN INDUSTRY FIRST

FOUR COLUMN MINI MAX

|                                  | PURCHASE | 12-MONTH<br>LEASE | 24-MONTH<br>LEASE | 36-MONTH<br>LEASE | 48-MONTH<br>LEASE |
|----------------------------------|----------|-------------------|-------------------|-------------------|-------------------|
| SIX COLUMN                       | \$4,497  | \$395             | \$208             | \$145             | \$114             |
| EXPANDABLE FOUR COLUMN           | \$3,752  | \$330             | \$173             | \$121             | \$95              |
| FOUR COLUMN                      | \$3,294  | \$299             | \$160             | \$116             | \$93              |
| ADD A PRINTER                    | \$431    | \$39              | \$21              | \$15              | \$14              |
| ADD A STORAGE<br>CABINET         | \$387    | \$35              | \$19              | \$14              | \$11              |
| ADD A COLUMN                     | \$397    | \$36              | \$19              | \$14              | \$11              |
| ADDITIONAL 12-<br>MONTH WARRANTY | \$240    | \$22              | \$14              | \$10              | \$8               |
| ADDITIONAL 24-<br>MONTH WARRANTY | \$360    | \$33              | \$21              | \$15              | \$12              |
| ADDITIONAL 36-<br>MONTH WARRANTY | \$600    | \$55              | \$35              | \$25              | \$20              |