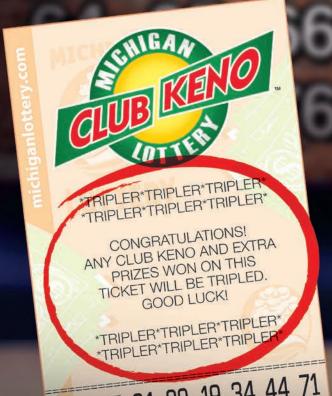

NEED LOTTERY ASSISTANCE? CALL 1-800-592-4040 OR RETAILERS. MICHIGANLOTTERY. COM

The Michigan Lottery Presents

February 2023

A Chance to Double or Triple Your Club Keno and Extra Prizes!

Look for the **Doubler** or Tripler message on your Club Keno ticket

# TRIPLER

Random Club Keno Tickets Will Print With A DOUBLER Or TRIPLER Message In February. Lucky Players With These Tickets Will DOUBLE Or TRIPLE Their Club Keno Winnings!

RIPLER\*TRIPLER\*TRIPLE TRIPLER\*TRIPLER

CONGRATULATIONS! ANY CLUB KENO AND EXTRA PRIZES WON ON THIS TICKET WILL BE TRIPLED. GOOD LUCK!

\*TRIPLER\*TRIPLER\*TRIPLER\* \*TRIPLER\*TRIPLER\*TRIPLE

6-SPOT 01 02 19 34 44 71 EXTRA - YES

TOTAL

DRAW NUMBER 10000956

- For a limited time in February, tickets purchased are eligible for the DOUBLER or TRIPLER.
- **Tickets must be valid Club Keno winners** to be eligible for double and triple winnings. A DOUBLER or TRIPLER message itself does not denote a win.
- The DOUBLER and TRIPLER applies to Club Keno, Kicker and Extra prizes. Jack and Extra 10-spot game top prizes are excluded from this promotion.
- If a player purchases a multi-draw ticket and receives the DOUBLER or **TRIPLER** message, all winnings accrued in all drawings on that ticket are doubled or tripled.