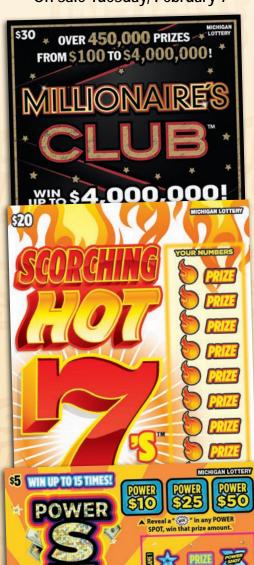

#### \$30 - MILLIONAIRES CLUB Game #465

- Ticket size 11" x 4" 20 tickets per pack Overall odds 1:3.21 -UPC 6 44684 00465 9
- Over 30 chances to win on each ticket
- Win up to \$4,000,000 Over 450,000 prizes ranging from \$100 to \$4,000,000 available
- Over \$138 million in total cash

#### \$20 - SCORCHING HOT 7's

Ticket size 11" x 4" -30 tickets per pack Overall odds 1:3.67 UPC 6 44684 00459 8

- Win up to 25 times on each ticket
- Win up to \$2,000,000
- Over \$91 million in total cash prizes available

### \$5 - POWER SHOT MULTIPLIER

- -Ticket size 5.5" x 4" -100 tickets per pack
- Overall odds 1:4.06 -UPC 6 44684 00467 3
- · Win up to 15 times on each ticke Win up to \$500,000
- Over \$28 million in total cash prizes available