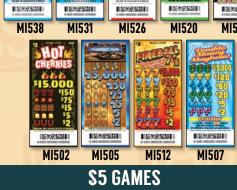

### \$5 - POWER SHOT MULTIPLIER

- -Ticket size 5.5" x 4" -100 tickets per pack
- Overall odds 1:4.06 -UPC 6 44684 00467 3
- · Win up to 15 times on each ticke Win up to \$500,000
- Over \$28 million in total cash prizes available