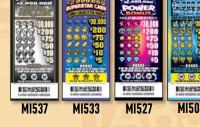

#### \$5 - \$2,000,000 HIGH ROLLER

**EXPIRING SOON** 

-Game MI537 -156 tickets per deal -Overall odds 1:3.63

• \$30,000 top prizes Over \$2,400,000 in total cash prizes available

**GAMES CURRENTLY AVAILABLE FOR ORDER** 