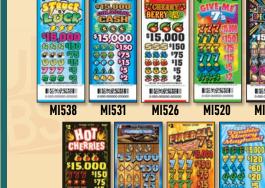

## S MICHIGAN LOTTERY MISS

312 tickets per deal Overall odds 1:4.33

\$2-STRUCK BY LUCK

\$15,000 top prizes

Over \$1,500,000 in total cash prizes available