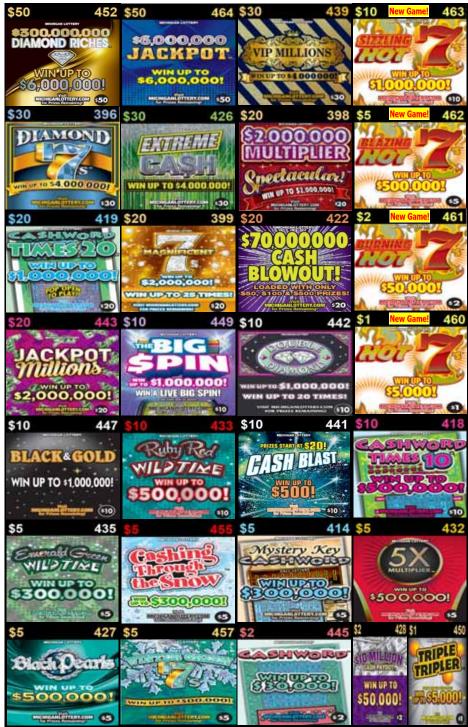

## January 3 - February 6, 2023 24-Game Lineup

Plan O Gram diagrams are set to reflect what the customer views as they approach the counter or set.

Note: The Plan-O-Gram is to be used as a guide, game selection should be based on maximizing retailer's sales. Any deviation from the Plan-O-Gram requires the review and approval of your District Sales Representative (DSR).

| Return or Replacing        | Replace with NEW GAMES     |  |
|----------------------------|----------------------------|--|
| \$10 The Perfect Gift #456 | \$10 Sizzling Hot 7's #463 |  |
| \$5 Loaded #403            | \$5 Blazing Hot 7's #462   |  |
| \$2 Merry Money X12 #454   | \$2 Burning Hot 7's #461   |  |
| \$1 Tinsel Town #453       | \$1 Hot 7's #460           |  |