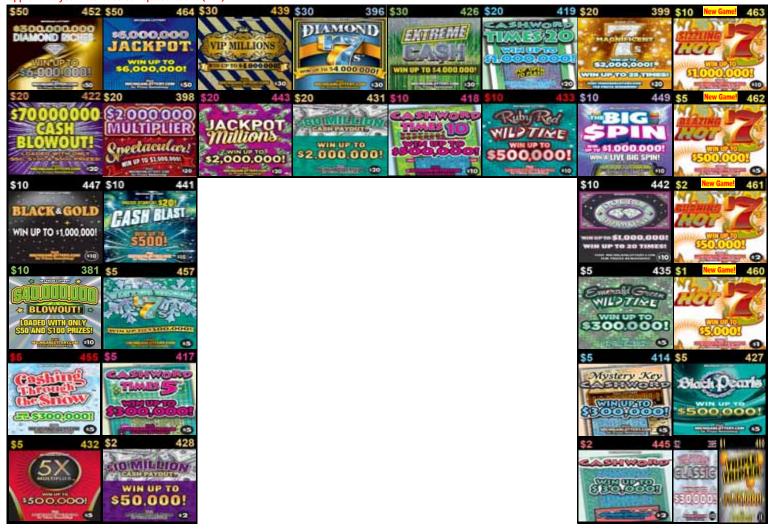

## January 3 - February 6, 2023 24-Game Lineup

Plan O Gram diagrams are set to reflect what the customer views as they approach the counter or set.

Note: The Plan-O-Gram is to be used as a guide, game selection should be based on maximizing retailer's sales. Any deviation from the Plan-O-Gram requires the review and approval of your District Sales Representative (DSR).

| Return or Replacing        | Replace with NEW GAMES     |  |
|----------------------------|----------------------------|--|
| \$10 The Perfect Gift #456 | \$10 Sizzling Hot 7's #463 |  |
| \$5 Loaded #403            | \$5 Blazing Hot 7's #462   |  |
| \$2 Merry Money X12 #454   | \$2 Burning Hot 7's #461   |  |
| \$1 Tinsel Town #453       | \$1 Hot 7's #460           |  |