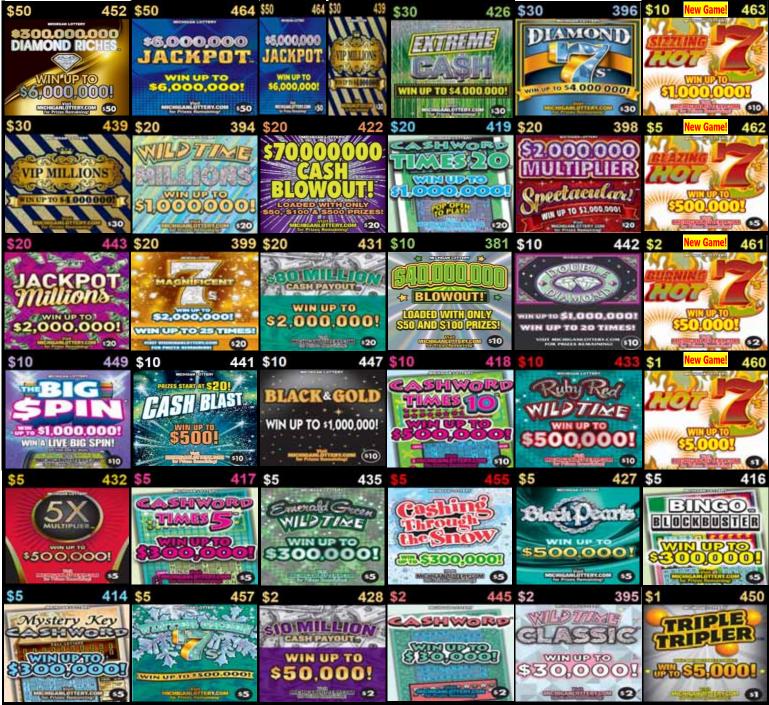

## January 3 - February 6, 2023 **24-Game Bridge** Plan O Gram diagrams are set to reflect what the customer views as they approach the counter or set.

Note: The Plan-O-Gram is to be used as a guide, game selection should be based on maximizing retailer's sales. Any deviation from the Plan-O-Gram requires the review and approval of your District Sales Representative (DSR).

| \$50 452 \$50 4                                                                                                                                                                                                                                                                                                                                                                                                                                                                                                                                                                                                                                                                                                                                                                                                                                                                                                                                                                                                                                                                                                                                                                                                                                                                                                                                                                                                                                                                                                                                                                                                                                                                                                                                                                                                                                                                                                                                                                                                                                                                                                                | 464 \$30 426 \$30 439                                                                                           | \$20 419 \$20 443 | \$20 422 \$10 New Game! 463 |
|--------------------------------------------------------------------------------------------------------------------------------------------------------------------------------------------------------------------------------------------------------------------------------------------------------------------------------------------------------------------------------------------------------------------------------------------------------------------------------------------------------------------------------------------------------------------------------------------------------------------------------------------------------------------------------------------------------------------------------------------------------------------------------------------------------------------------------------------------------------------------------------------------------------------------------------------------------------------------------------------------------------------------------------------------------------------------------------------------------------------------------------------------------------------------------------------------------------------------------------------------------------------------------------------------------------------------------------------------------------------------------------------------------------------------------------------------------------------------------------------------------------------------------------------------------------------------------------------------------------------------------------------------------------------------------------------------------------------------------------------------------------------------------------------------------------------------------------------------------------------------------------------------------------------------------------------------------------------------------------------------------------------------------------------------------------------------------------------------------------------------------|-----------------------------------------------------------------------------------------------------------------|-------------------|-----------------------------|
| *5,000,000<br>DIAMOND RICHES *5,000,00                                                                                                                                                                                                                                                                                                                                                                                                                                                                                                                                                                                                                                                                                                                                                                                                                                                                                                                                                                                                                                                                                                                                                                                                                                                                                                                                                                                                                                                                                                                                                                                                                                                                                                                                                                                                                                                                                                                                                                                                                                                                                         |                                                                                                                 | TIMES20 JACKPOT   | \$70,000,000                |
| 101110 TO SE.000,000                                                                                                                                                                                                                                                                                                                                                                                                                                                                                                                                                                                                                                                                                                                                                                                                                                                                                                                                                                                                                                                                                                                                                                                                                                                                                                                                                                                                                                                                                                                                                                                                                                                                                                                                                                                                                                                                                                                                                                                                                                                                                                           | The second se | 52,000,000!       | BLOWOUTI                    |
|                                                                                                                                                                                                                                                                                                                                                                                                                                                                                                                                                                                                                                                                                                                                                                                                                                                                                                                                                                                                                                                                                                                                                                                                                                                                                                                                                                                                                                                                                                                                                                                                                                                                                                                                                                                                                                                                                                                                                                                                                                                                                                                                |                                                                                                                 |                   | 20                          |
| A CONTRACTOR OF THE OWNER OWNE OWNER OWNE OWNER OWNE OWNER OWNER OWNE OWNER OWNER OWNER OWNE | 49                                                                                                              |                   | \$10 447 \$5 New Game! 462  |
| MAGNIEICENT                                                                                                                                                                                                                                                                                                                                                                                                                                                                                                                                                                                                                                                                                                                                                                                                                                                                                                                                                                                                                                                                                                                                                                                                                                                                                                                                                                                                                                                                                                                                                                                                                                                                                                                                                                                                                                                                                                                                                                                                                                                                                                                    | 2                                                                                                               |                   | BLACK&GOLD                  |
| \$2,000,000!* \$1,000,000                                                                                                                                                                                                                                                                                                                                                                                                                                                                                                                                                                                                                                                                                                                                                                                                                                                                                                                                                                                                                                                                                                                                                                                                                                                                                                                                                                                                                                                                                                                                                                                                                                                                                                                                                                                                                                                                                                                                                                                                                                                                                                      |                                                                                                                 |                   | WIN UP TO \$1,000,000!      |
| WIN A LIVE BIG SPIN                                                                                                                                                                                                                                                                                                                                                                                                                                                                                                                                                                                                                                                                                                                                                                                                                                                                                                                                                                                                                                                                                                                                                                                                                                                                                                                                                                                                                                                                                                                                                                                                                                                                                                                                                                                                                                                                                                                                                                                                                                                                                                            |                                                                                                                 |                   |                             |
| \$10 442 \$10 4                                                                                                                                                                                                                                                                                                                                                                                                                                                                                                                                                                                                                                                                                                                                                                                                                                                                                                                                                                                                                                                                                                                                                                                                                                                                                                                                                                                                                                                                                                                                                                                                                                                                                                                                                                                                                                                                                                                                                                                                                                                                                                                | 33                                                                                                              |                   | \$10 441 \$2 New Game! 461  |
| Ruby Red                                                                                                                                                                                                                                                                                                                                                                                                                                                                                                                                                                                                                                                                                                                                                                                                                                                                                                                                                                                                                                                                                                                                                                                                                                                                                                                                                                                                                                                                                                                                                                                                                                                                                                                                                                                                                                                                                                                                                                                                                                                                                                                       |                                                                                                                 |                   | and the S201                |
| WILDTIME                                                                                                                                                                                                                                                                                                                                                                                                                                                                                                                                                                                                                                                                                                                                                                                                                                                                                                                                                                                                                                                                                                                                                                                                                                                                                                                                                                                                                                                                                                                                                                                                                                                                                                                                                                                                                                                                                                                                                                                                                                                                                                                       | 3                                                                                                               |                   | GASH BLAST Lice             |
| WIN UP TO 20 TIMEST                                                                                                                                                                                                                                                                                                                                                                                                                                                                                                                                                                                                                                                                                                                                                                                                                                                                                                                                                                                                                                                                                                                                                                                                                                                                                                                                                                                                                                                                                                                                                                                                                                                                                                                                                                                                                                                                                                                                                                                                                                                                                                            | DI                                                                                                              |                   | \$500!                      |
|                                                                                                                                                                                                                                                                                                                                                                                                                                                                                                                                                                                                                                                                                                                                                                                                                                                                                                                                                                                                                                                                                                                                                                                                                                                                                                                                                                                                                                                                                                                                                                                                                                                                                                                                                                                                                                                                                                                                                                                                                                                                                                                                | 10                                                                                                              |                   |                             |
| A REAL PROPERTY AND A REAL | 35                                                                                                              |                   | \$5 427 \$1 New Game! 460   |
| TLALL 10 WILDTIME                                                                                                                                                                                                                                                                                                                                                                                                                                                                                                                                                                                                                                                                                                                                                                                                                                                                                                                                                                                                                                                                                                                                                                                                                                                                                                                                                                                                                                                                                                                                                                                                                                                                                                                                                                                                                                                                                                                                                                                                                                                                                                              | R.                                                                                                              |                   | Black Dearies               |
| 500,000 5300,000                                                                                                                                                                                                                                                                                                                                                                                                                                                                                                                                                                                                                                                                                                                                                                                                                                                                                                                                                                                                                                                                                                                                                                                                                                                                                                                                                                                                                                                                                                                                                                                                                                                                                                                                                                                                                                                                                                                                                                                                                                                                                                               |                                                                                                                 |                   | \$500.000!                  |
|                                                                                                                                                                                                                                                                                                                                                                                                                                                                                                                                                                                                                                                                                                                                                                                                                                                                                                                                                                                                                                                                                                                                                                                                                                                                                                                                                                                                                                                                                                                                                                                                                                                                                                                                                                                                                                                                                                                                                                                                                                                                                                                                | 0                                                                                                               |                   |                             |
|                                                                                                                                                                                                                                                                                                                                                                                                                                                                                                                                                                                                                                                                                                                                                                                                                                                                                                                                                                                                                                                                                                                                                                                                                                                                                                                                                                                                                                                                                                                                                                                                                                                                                                                                                                                                                                                                                                                                                                                                                                                                                                                                | 32                                                                                                              |                   | \$5 457 \$2 445             |
| Coshing (5X)                                                                                                                                                                                                                                                                                                                                                                                                                                                                                                                                                                                                                                                                                                                                                                                                                                                                                                                                                                                                                                                                                                                                                                                                                                                                                                                                                                                                                                                                                                                                                                                                                                                                                                                                                                                                                                                                                                                                                                                                                                                                                                                   |                                                                                                                 |                   | CASHWORD                    |
| Through<br>the Snow                                                                                                                                                                                                                                                                                                                                                                                                                                                                                                                                                                                                                                                                                                                                                                                                                                                                                                                                                                                                                                                                                                                                                                                                                                                                                                                                                                                                                                                                                                                                                                                                                                                                                                                                                                                                                                                                                                                                                                                                                                                                                                            |                                                                                                                 |                   |                             |
| 1500,000                                                                                                                                                                                                                                                                                                                                                                                                                                                                                                                                                                                                                                                                                                                                                                                                                                                                                                                                                                                                                                                                                                                                                                                                                                                                                                                                                                                                                                                                                                                                                                                                                                                                                                                                                                                                                                                                                                                                                                                                                                                                                                                       |                                                                                                                 |                   | WIN UP 101300.0001          |
| MERCHARDERTATION CO                                                                                                                                                                                                                                                                                                                                                                                                                                                                                                                                                                                                                                                                                                                                                                                                                                                                                                                                                                                                                                                                                                                                                                                                                                                                                                                                                                                                                                                                                                                                                                                                                                                                                                                                                                                                                                                                                                                                                                                                                                                                                                            | 15                                                                                                              |                   |                             |

Add dispensers where possible to promote all new launch games and allow for additional price points. Place non-SBO games in price point order

| Place non-SBO games in price point order. |                            |  |
|-------------------------------------------|----------------------------|--|
| Return or Replacing                       | Replace with NEW GAMES     |  |
| \$10 The Perfect Gift #456                | \$10 Sizzling Hot 7's #463 |  |
| \$5 Loaded #403                           | \$5 Blazing Hot 7's #462   |  |
| \$2 Merry Money X12 #454                  | \$2 Burning Hot 7's #461   |  |
| \$1 Tinsel Town #453                      | \$1 Hot 7's #460           |  |