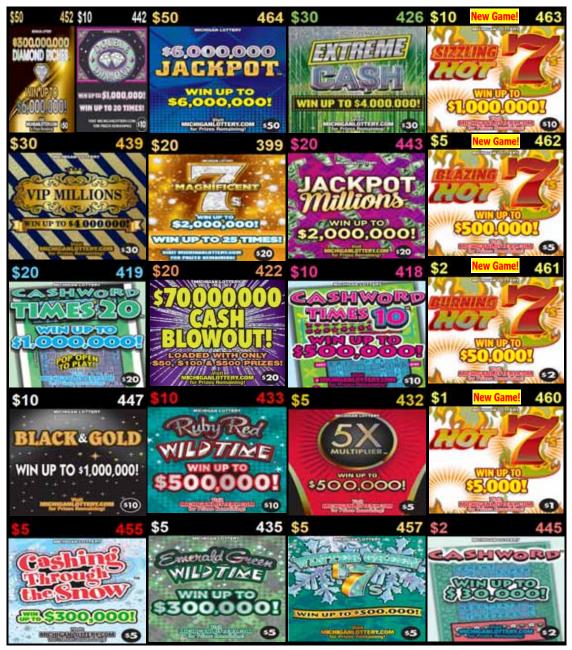

### January 3 - February 6, 2023 28-Game Bridge Lineup

Please note: Plan O Gram diagrams are set to reflect what the customer views as they approach the counter or set.

Note: The Plan-O-Gram is to be used as a guide, game selection should be based on maximizing retailer's sales. Any deviation from the Plan-O-Gram requires the review and approval of your District Sales Representative (DSR).

Add dispensers where possible to promote all new launch games and allow for additional price points.

| Trace non-SDO games in price point order. |                            |  |
|-------------------------------------------|----------------------------|--|
| \$10 The Perfect Gift #456                | \$10 Sizzling Hot 7's #463 |  |
| \$5 Loaded #403                           | \$5 Blazing Hot 7's #462   |  |
| \$2 Merry Money X12 #454                  | \$2 Burning Hot 7's #461   |  |
| \$1 Tinsel Town #453                      | \$1 Hot 7's #460           |  |