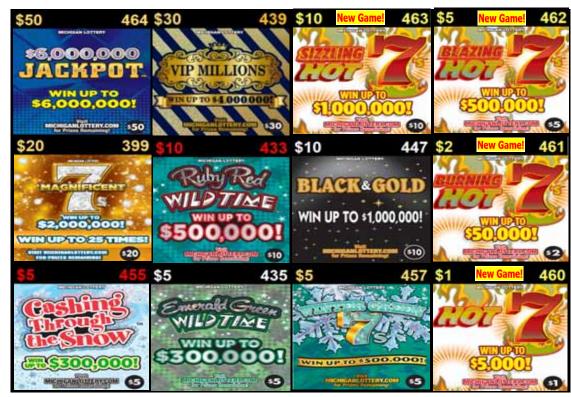

## January 3 - February 6, 2023 **24-Game Bridge** Plan O Gram diagrams are set to reflect what the customer views as they approach the counter or set.

Note: The Plan-O-Gram is to be used as a guide, game selection should be based on maximizing retailer's sales. Any deviation from the Plan-O-Gram requires the review and approval of your District Sales Representative (DSR).

| \$50 452 \$50 4                                                                                                                                                                                                                                                                                                                                                                                                                                                                                                                                                                                                                                                                                                                                                                                                                                                                                                                                                                                                                                                                                                                                                                                                                                                                                                                                                                                                                                                                                                                                                                                                                                                                                                                                                                                                                                                                                                                                                                                                                                                                                                                | 464 \$30 426 \$30 439                                                                                           | \$20 419 \$20 443 | \$20 422 \$10 New Game! 463 |
|--------------------------------------------------------------------------------------------------------------------------------------------------------------------------------------------------------------------------------------------------------------------------------------------------------------------------------------------------------------------------------------------------------------------------------------------------------------------------------------------------------------------------------------------------------------------------------------------------------------------------------------------------------------------------------------------------------------------------------------------------------------------------------------------------------------------------------------------------------------------------------------------------------------------------------------------------------------------------------------------------------------------------------------------------------------------------------------------------------------------------------------------------------------------------------------------------------------------------------------------------------------------------------------------------------------------------------------------------------------------------------------------------------------------------------------------------------------------------------------------------------------------------------------------------------------------------------------------------------------------------------------------------------------------------------------------------------------------------------------------------------------------------------------------------------------------------------------------------------------------------------------------------------------------------------------------------------------------------------------------------------------------------------------------------------------------------------------------------------------------------------|-----------------------------------------------------------------------------------------------------------------|-------------------|-----------------------------|
| *5,000,000<br>DIAMOND RICHES *5,000,00                                                                                                                                                                                                                                                                                                                                                                                                                                                                                                                                                                                                                                                                                                                                                                                                                                                                                                                                                                                                                                                                                                                                                                                                                                                                                                                                                                                                                                                                                                                                                                                                                                                                                                                                                                                                                                                                                                                                                                                                                                                                                         |                                                                                                                 | TIMES20 JACKPOT   | \$70,000,000                |
| 101110 TO SE.000,000                                                                                                                                                                                                                                                                                                                                                                                                                                                                                                                                                                                                                                                                                                                                                                                                                                                                                                                                                                                                                                                                                                                                                                                                                                                                                                                                                                                                                                                                                                                                                                                                                                                                                                                                                                                                                                                                                                                                                                                                                                                                                                           | The second se | 52,000,000!       | BLOWOUTI                    |
|                                                                                                                                                                                                                                                                                                                                                                                                                                                                                                                                                                                                                                                                                                                                                                                                                                                                                                                                                                                                                                                                                                                                                                                                                                                                                                                                                                                                                                                                                                                                                                                                                                                                                                                                                                                                                                                                                                                                                                                                                                                                                                                                |                                                                                                                 |                   | 20                          |
| A CONTRACTOR OF THE OWNER OWNE OWNER OWNE OWNER OWNE OWNER OWNER OWNE OWNER OWNER OWNER OWNE | 49                                                                                                              |                   | \$10 447 \$5 New Game! 462  |
| MAGNIEICENT                                                                                                                                                                                                                                                                                                                                                                                                                                                                                                                                                                                                                                                                                                                                                                                                                                                                                                                                                                                                                                                                                                                                                                                                                                                                                                                                                                                                                                                                                                                                                                                                                                                                                                                                                                                                                                                                                                                                                                                                                                                                                                                    | 2                                                                                                               |                   | BLACK&GOLD                  |
| \$2,000,000!* \$1,000,000                                                                                                                                                                                                                                                                                                                                                                                                                                                                                                                                                                                                                                                                                                                                                                                                                                                                                                                                                                                                                                                                                                                                                                                                                                                                                                                                                                                                                                                                                                                                                                                                                                                                                                                                                                                                                                                                                                                                                                                                                                                                                                      |                                                                                                                 |                   | WIN UP TO \$1,000,000!      |
| WIN A LIVE BIG SPIN                                                                                                                                                                                                                                                                                                                                                                                                                                                                                                                                                                                                                                                                                                                                                                                                                                                                                                                                                                                                                                                                                                                                                                                                                                                                                                                                                                                                                                                                                                                                                                                                                                                                                                                                                                                                                                                                                                                                                                                                                                                                                                            |                                                                                                                 |                   |                             |
| \$10 442 \$10 4                                                                                                                                                                                                                                                                                                                                                                                                                                                                                                                                                                                                                                                                                                                                                                                                                                                                                                                                                                                                                                                                                                                                                                                                                                                                                                                                                                                                                                                                                                                                                                                                                                                                                                                                                                                                                                                                                                                                                                                                                                                                                                                | 33                                                                                                              |                   | \$10 441 \$2 New Game! 461  |
| Ruby Red                                                                                                                                                                                                                                                                                                                                                                                                                                                                                                                                                                                                                                                                                                                                                                                                                                                                                                                                                                                                                                                                                                                                                                                                                                                                                                                                                                                                                                                                                                                                                                                                                                                                                                                                                                                                                                                                                                                                                                                                                                                                                                                       |                                                                                                                 |                   | and the S201                |
| WILDTIME                                                                                                                                                                                                                                                                                                                                                                                                                                                                                                                                                                                                                                                                                                                                                                                                                                                                                                                                                                                                                                                                                                                                                                                                                                                                                                                                                                                                                                                                                                                                                                                                                                                                                                                                                                                                                                                                                                                                                                                                                                                                                                                       | 3                                                                                                               |                   | GASH BLAST Lice             |
| WIN UP TO 20 TIMEST                                                                                                                                                                                                                                                                                                                                                                                                                                                                                                                                                                                                                                                                                                                                                                                                                                                                                                                                                                                                                                                                                                                                                                                                                                                                                                                                                                                                                                                                                                                                                                                                                                                                                                                                                                                                                                                                                                                                                                                                                                                                                                            | DI                                                                                                              |                   | \$500!                      |
|                                                                                                                                                                                                                                                                                                                                                                                                                                                                                                                                                                                                                                                                                                                                                                                                                                                                                                                                                                                                                                                                                                                                                                                                                                                                                                                                                                                                                                                                                                                                                                                                                                                                                                                                                                                                                                                                                                                                                                                                                                                                                                                                | 10                                                                                                              |                   |                             |
| A REAL PROPERTY AND A REAL | 35                                                                                                              |                   | \$5 427 \$1 New Game! 460   |
| TLALL 10 WILDTIME                                                                                                                                                                                                                                                                                                                                                                                                                                                                                                                                                                                                                                                                                                                                                                                                                                                                                                                                                                                                                                                                                                                                                                                                                                                                                                                                                                                                                                                                                                                                                                                                                                                                                                                                                                                                                                                                                                                                                                                                                                                                                                              | R.                                                                                                              |                   | Black Dearies               |
| 500,000 5300,000                                                                                                                                                                                                                                                                                                                                                                                                                                                                                                                                                                                                                                                                                                                                                                                                                                                                                                                                                                                                                                                                                                                                                                                                                                                                                                                                                                                                                                                                                                                                                                                                                                                                                                                                                                                                                                                                                                                                                                                                                                                                                                               |                                                                                                                 |                   | \$500.000!                  |
|                                                                                                                                                                                                                                                                                                                                                                                                                                                                                                                                                                                                                                                                                                                                                                                                                                                                                                                                                                                                                                                                                                                                                                                                                                                                                                                                                                                                                                                                                                                                                                                                                                                                                                                                                                                                                                                                                                                                                                                                                                                                                                                                | 0                                                                                                               |                   |                             |
|                                                                                                                                                                                                                                                                                                                                                                                                                                                                                                                                                                                                                                                                                                                                                                                                                                                                                                                                                                                                                                                                                                                                                                                                                                                                                                                                                                                                                                                                                                                                                                                                                                                                                                                                                                                                                                                                                                                                                                                                                                                                                                                                | 32                                                                                                              |                   | \$5 457 \$2 445             |
| Coshing (5X)                                                                                                                                                                                                                                                                                                                                                                                                                                                                                                                                                                                                                                                                                                                                                                                                                                                                                                                                                                                                                                                                                                                                                                                                                                                                                                                                                                                                                                                                                                                                                                                                                                                                                                                                                                                                                                                                                                                                                                                                                                                                                                                   |                                                                                                                 |                   | CASHWORD                    |
| Through<br>the Snow                                                                                                                                                                                                                                                                                                                                                                                                                                                                                                                                                                                                                                                                                                                                                                                                                                                                                                                                                                                                                                                                                                                                                                                                                                                                                                                                                                                                                                                                                                                                                                                                                                                                                                                                                                                                                                                                                                                                                                                                                                                                                                            |                                                                                                                 |                   |                             |
| 1500,000                                                                                                                                                                                                                                                                                                                                                                                                                                                                                                                                                                                                                                                                                                                                                                                                                                                                                                                                                                                                                                                                                                                                                                                                                                                                                                                                                                                                                                                                                                                                                                                                                                                                                                                                                                                                                                                                                                                                                                                                                                                                                                                       |                                                                                                                 |                   | WIN UP 101300.0001          |
| MERCHARDERTATION CO                                                                                                                                                                                                                                                                                                                                                                                                                                                                                                                                                                                                                                                                                                                                                                                                                                                                                                                                                                                                                                                                                                                                                                                                                                                                                                                                                                                                                                                                                                                                                                                                                                                                                                                                                                                                                                                                                                                                                                                                                                                                                                            | 15                                                                                                              |                   |                             |

Add dispensers where possible to promote all new launch games and allow for additional price points. Place non-SBO games in price point order

| Place non-SBO games in price point order. |                            |  |
|-------------------------------------------|----------------------------|--|
| Return or Replacing                       | Replace with NEW GAMES     |  |
| \$10 The Perfect Gift #456                | \$10 Sizzling Hot 7's #463 |  |
| \$5 Loaded #403                           | \$5 Blazing Hot 7's #462   |  |
| \$2 Merry Money X12 #454                  | \$2 Burning Hot 7's #461   |  |
| \$1 Tinsel Town #453                      | \$1 Hot 7's #460           |  |