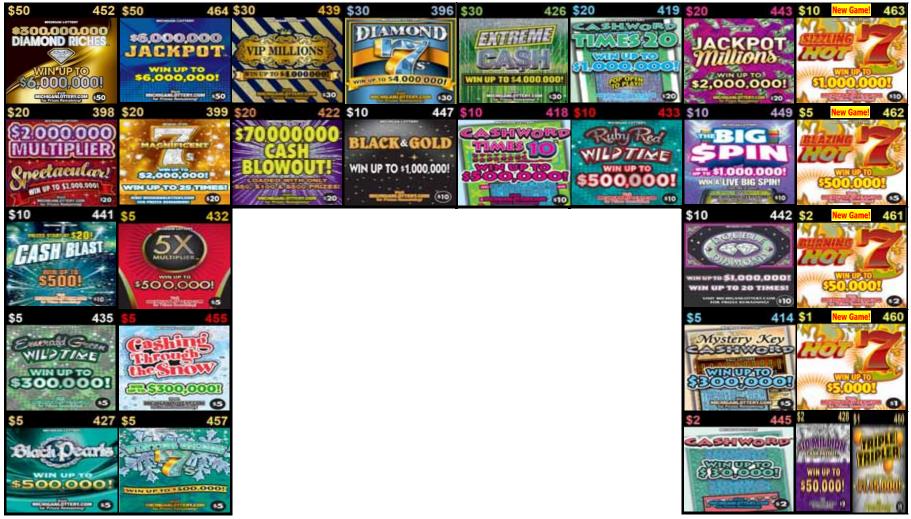

### January 3 - February 6, 2023 28-Game Gemini Touch Lineup

Please note: Plan-O-Gram diagrams are set to reflect what the customer views as they approach the counter or set.

Note: The Plan-O-Gram is to be used as a guide, game selection should be based on maximizing retailer's sales. Any deviation from the Plan-O-Gram requires the review and approval of your District Sales Representative (DSR).

Add dispensers where possible to promote all new launch games and allow for additional price points. Place non-SBO games in price point order.

| Return or Replacing        | Replace with NEW GAMES     |
|----------------------------|----------------------------|
| \$10 The Perfect Gift #456 | \$10 Sizzling Hot 7's #463 |
| \$5 Loaded #403            | \$5 Blazing Hot 7's #462   |
| \$2 Merry Money X12 #454   | \$2 Burning Hot 7's #461   |
| \$1 Tinsel Town #453       | \$1 Hot 7's #460           |