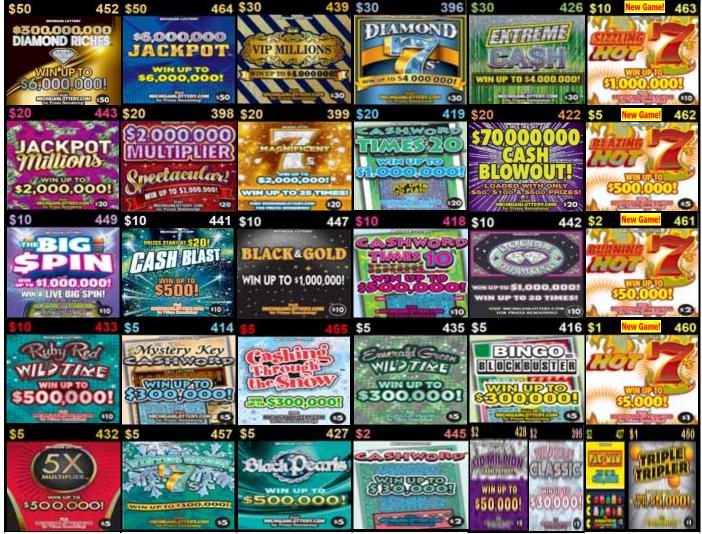

### January 3 - February 6, 2023 28-Game Bridge Lineup

Please note: Plan O Gram diagrams are set to reflect what the customer views as they approach the counter or set.

Note: The Plan-O-Gram is to be used as a guide, game selection should be based on maximizing retailer's sales. Any deviation from the Plan-O-Gram requires the review and approval of your District Sales Representative (DSR).

Add dispensers where possible to promote all new launch games and allow for additional price points.

| Trace non-SDO games in price point order. |                            |  |
|-------------------------------------------|----------------------------|--|
| \$10 The Perfect Gift #456                | \$10 Sizzling Hot 7's #463 |  |
| \$5 Loaded #403                           | \$5 Blazing Hot 7's #462   |  |
| \$2 Merry Money X12 #454                  | \$2 Burning Hot 7's #461   |  |
| \$1 Tinsel Town #453                      | \$1 Hot 7's #460           |  |