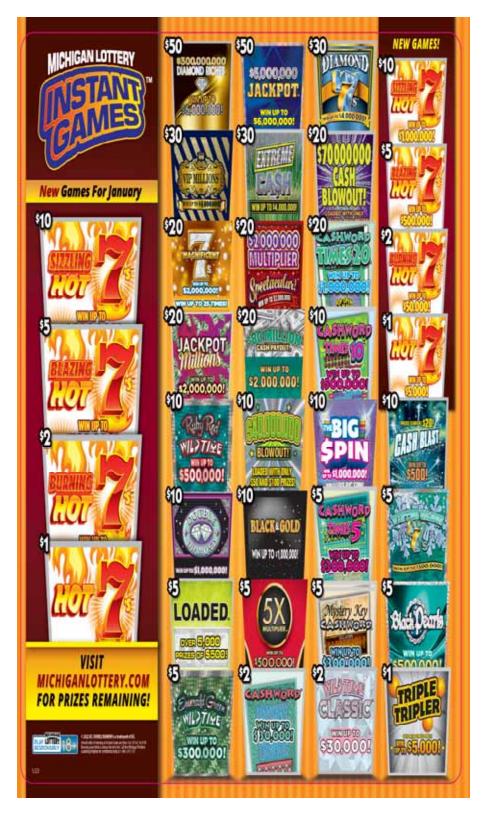

## January 3 - February 6, 2023 12-Game Lineup

Plan O Gram diagrams are set to reflect what the customer views as they approach the counter or set.

Note: The Plan-O-Gram is to be used as a guide, game selection should be based on maximizing retailer's sales. Any deviation from the Plan-O-Gram requires the review and approval of your District Sales Representative (DSR).

Add dispensers where possible to promote all new launch games and allow for additional price points.

| Return or Replacing        | Replace with NEW GAMES     |
|----------------------------|----------------------------|
| \$10 The Perfect Gift #456 | \$10 Sizzling Hot 7's #463 |
| \$5 Loaded #403            | \$5 Blazing Hot 7's #462   |
| \$2 Merry Money X12 #454   | \$2 Burning Hot 7's #461   |
| \$1 Tinsel Town #453       | \$1 Hot 7's #460           |