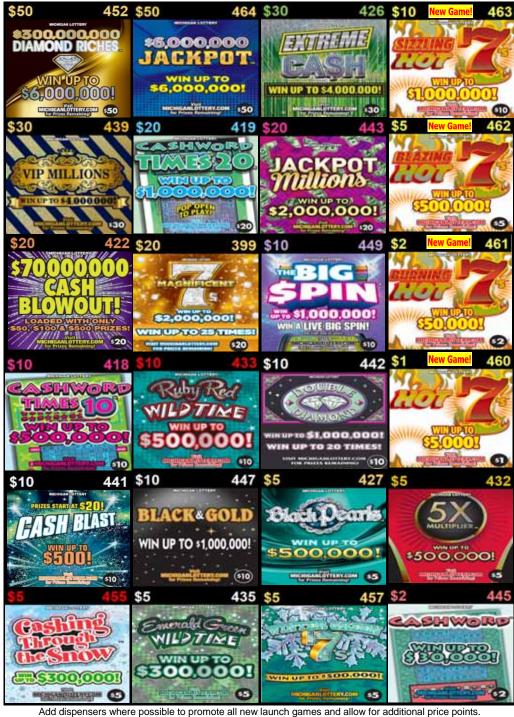

### January 3 - February 6, 2023 32-Game Counter Mat

Add dispensers where possible to promote all new launch games and allow for additional price points. Place newest family games in vertical line down the top right side; all other games should be placed in price point order.

| Return or Replacing                | Replace with NEW GAMES     |
|------------------------------------|----------------------------|
| \$10 The Perfect Gift #456         | \$10 Sizzling Hot 7's #463 |
| \$5 Cashing Through the Snow #455  | \$5 Blazing Hot 7's #462   |
| \$2 Merry Money X12 #454           | \$2 Burning Hot 7's #461   |
| \$1 Tinsel Town #453               | \$1 Hot 7's #460           |
| Move games into price-point order. | ·                          |