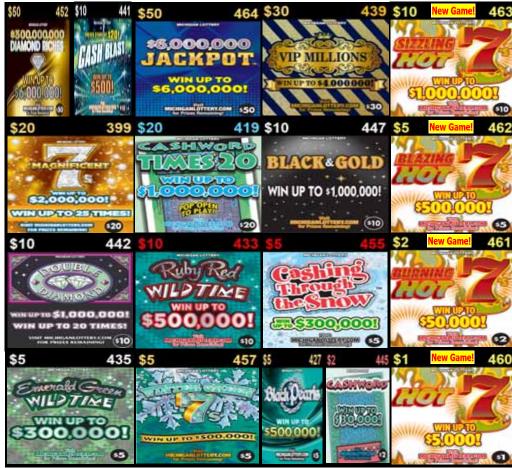

## January 3 - February 6, 2023 24-Game Lineup

Plan O Gram diagrams are set to reflect what the customer views as they approach the counter or set.

Note: The Plan-O-Gram is to be used as a guide, game selection should be based on maximizing retailer's sales. Any deviation from the Plan-O-Gram requires the review and approval of your District Sales Representative (DSR).

| Return or Replacing        | Replace with NEW GAMES     |  |
|----------------------------|----------------------------|--|
| \$10 The Perfect Gift #456 | \$10 Sizzling Hot 7's #463 |  |
| \$5 Loaded #403            | \$5 Blazing Hot 7's #462   |  |
| \$2 Merry Money X12 #454   | \$2 Burning Hot 7's #461   |  |
| \$1 Tinsel Town #453       | \$1 Hot 7's #460           |  |