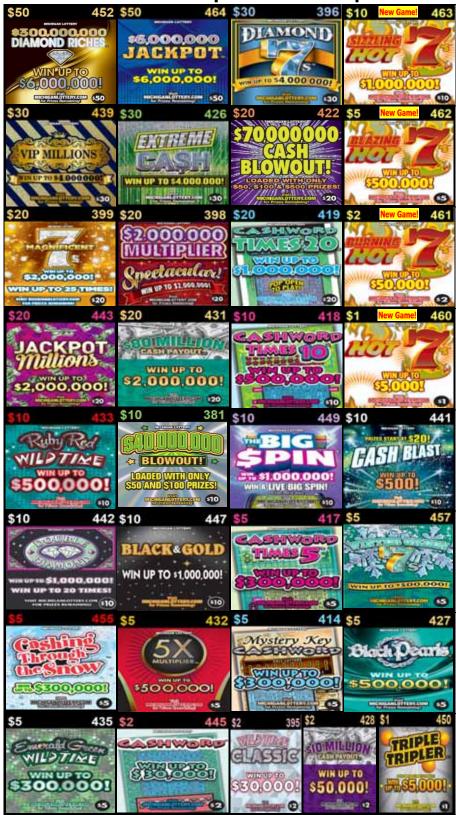

## January 3 - February 6, 2023 16-Game Lineup

Plan O Gram diagrams are set to reflect what the customer views as they approach the counter or set.

Note: The Plan-O-Gram is to be used as a guide, game selection should be based on maximizing retailer's sales. Any deviation from the Plan-O-Gram requires the review and approval of your District Sales Representative (DSR).

Add dispensers where possible to promote all new launch games and allow for additional price points.

| Return or Replacing        | Replace with NEW GAMES     |
|----------------------------|----------------------------|
| \$10 The Perfect Gift #456 | \$10 Sizzling Hot 7's #463 |
| \$5 Loaded #403            | \$5 Blazing Hot 7's #462   |
| \$2 Merry Money X12 #454   | \$2 Burning Hot 7's #461   |
| \$1 Tinsel Town #453       | \$1 Hot 7's #460           |