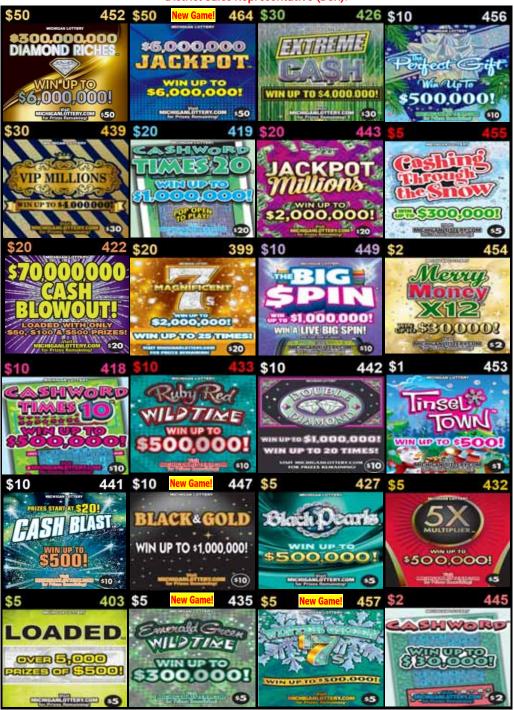

## 24-Game Lineup

Plan O Gram diagrams are set to reflect what the customer views as they approach the counter or set.

Add dispensers where possible to promote all new launch games and allow for additional price points.

Place non-SBO games in price point order.

| r inter their old general in private point at accordance |                                  |
|----------------------------------------------------------|----------------------------------|
| Return or Replacing                                      | Replace with NEW GAMES           |
| \$20 Multiplier Spectacular! #398                        | \$50 \$6,000,000 Jackpot #464    |
| \$10 \$40M Cash Payout #430                              | \$10 Black & Gold #447           |
| \$5 Mystery Key Cashword                                 | \$5 Emerald Green Wild Time #435 |
| \$2 \$10M Payout #428 or \$1 Triple Tripler #450         | \$5 Winter Green 7's #457        |