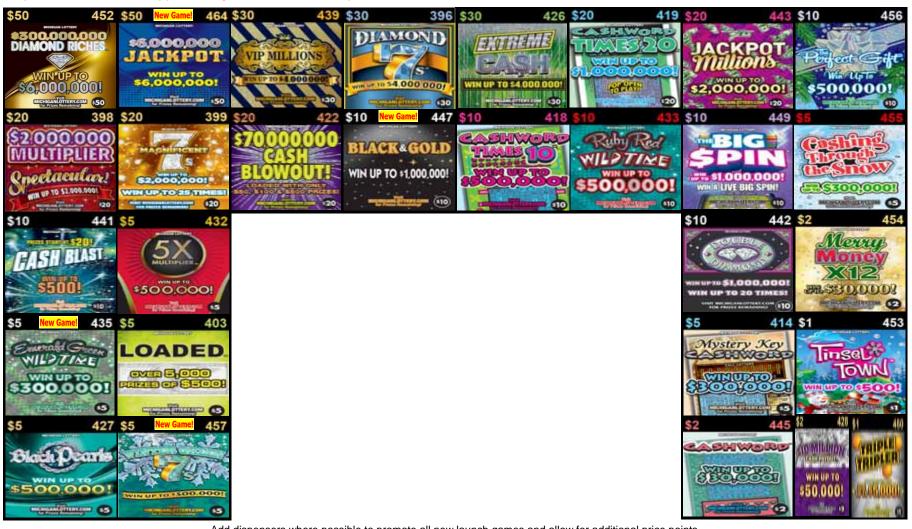

## 24-Game Lineup

Plan O Gram diagrams are set to reflect what the customer views as they approach the counter or set.

Add dispensers where possible to promote all new launch games and allow for additional price points.

Place non-SBO games in price point order.

| r inter their old general in private point at accordance |                                  |
|----------------------------------------------------------|----------------------------------|
| Return or Replacing                                      | Replace with NEW GAMES           |
| \$20 Multiplier Spectacular! #398                        | \$50 \$6,000,000 Jackpot #464    |
| \$10 \$40M Cash Payout #430                              | \$10 Black & Gold #447           |
| \$5 Mystery Key Cashword                                 | \$5 Emerald Green Wild Time #435 |
| \$2 \$10M Payout #428 or \$1 Triple Tripler #450         | \$5 Winter Green 7's #457        |