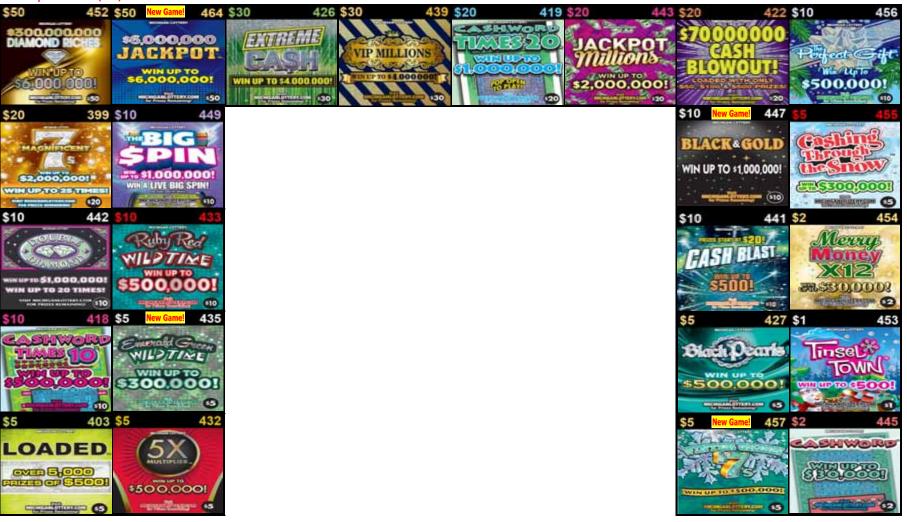

## December 6, 2022 - January 2, 2023 28-Game Gemini Touch Lineup

Please note: Plan-O-Gram diagrams are set to reflect what the customer views as they approach the counter or set.

Add dispensers where possible to promote all new launch games and allow for additional price points.

Place non-SBO games in price point order.

| Return or Replacing                          | Replace with NEW GAMES           |
|----------------------------------------------|----------------------------------|
| \$20 \$80M Cash Payout #431                  | \$50 \$6,000,000 Jackpot #464    |
| \$10 Mys Multiplier 438 or \$40M Blowout 381 | \$10 Black & Gold #447           |
| \$5 Wild Time Deluxe #388                    | \$5 Emerald Green Wild Time #435 |
| \$5 Cashword Time 5 #417                     | \$5 Winter Green 7's #457        |