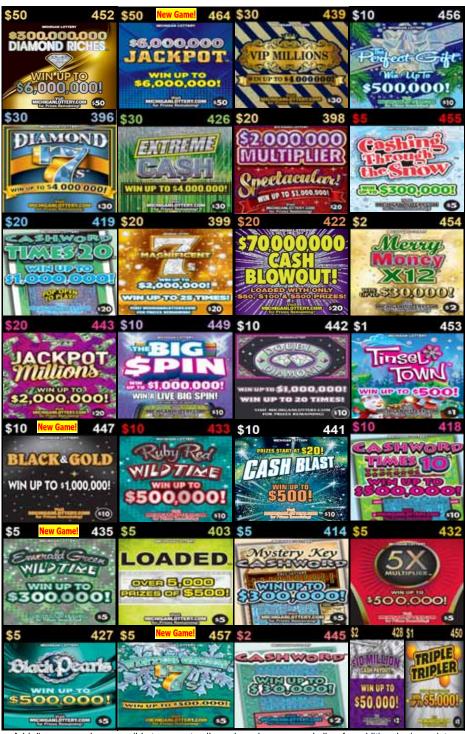

## December 6, 2022 - January 2, 2023 12-Game Lineup

Plan O Gram diagrams are set to reflect what the customer views as they approach the counter or set.

Note: The Plan-O-Gram is to be used as a guide, game selection should be based on maximizing retailer's sales. Any deviation from the Plan-O-Gram requires the review and approval of your District Sales Representative (DSR).

Add dispensers where possible to promote all new launch games and allow for additional price points.

| Return or Replacing                              | Replace with NEW GAMES           |
|--------------------------------------------------|----------------------------------|
| \$50 \$300M Diamond Riches #452                  | \$50 \$6,000,000 Jackpot #464    |
| \$10 Big Spin #449                               | \$10 Black & Gold #447           |
| \$5 5X Multiplier #432                           | \$5 Emerald Green Wild Time #435 |
| \$5 Black Pearls #427 or \$1 Triple Tripler #450 | \$5 Winter Green 7's #457        |