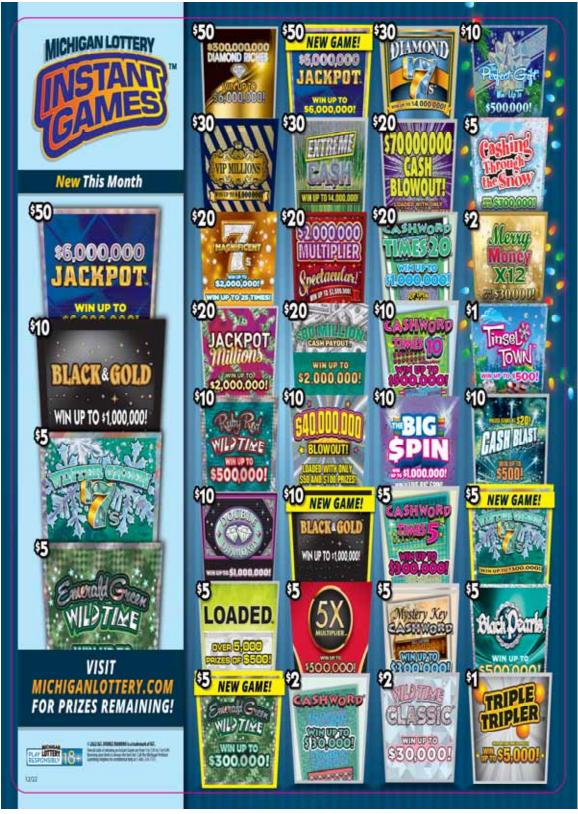

## Holiday Games (Super) Quad Lineup

Plan O Gram diagrams are set to reflect what the customer views as they approach the counter or set.

## December 6, 2022 - January 2, 2023 12-Game Lineup

Plan O Gram diagrams are set to reflect what the customer views as they approach the counter or set.

Note: The Plan-O-Gram is to be used as a guide, game selection should be based on maximizing retailer's sales. Any deviation from the Plan-O-Gram requires the review and approval of your District Sales Representative (DSR).

Add dispensers where possible to promote all new launch games and allow for additional price points.

| Return or Replacing                              | Replace with NEW GAMES           |
|--------------------------------------------------|----------------------------------|
| \$50 \$300M Diamond Riches #452                  | \$50 \$6,000,000 Jackpot #464    |
| \$10 Big Spin #449                               | \$10 Black & Gold #447           |
| \$5 5X Multiplier #432                           | \$5 Emerald Green Wild Time #435 |
| \$5 Black Pearls #427 or \$1 Triple Tripler #450 | \$5 Winter Green 7's #457        |