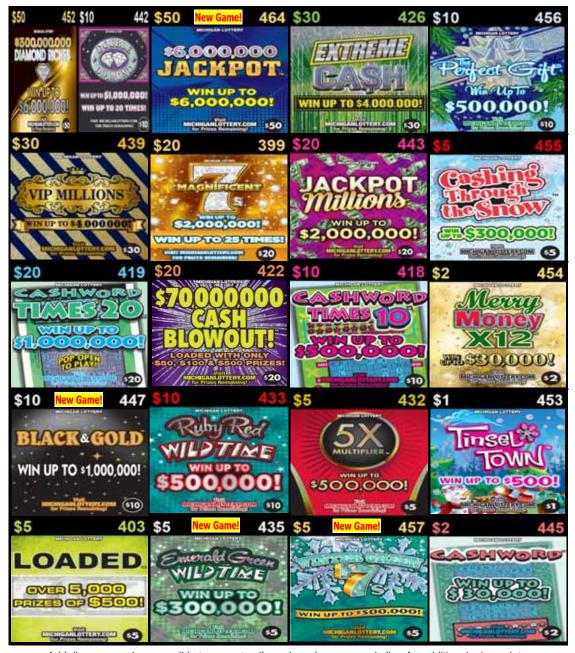

## December 6, 2022 - January 2, 2023 16-Game Lineup

Plan O Gram diagrams are set to reflect what the customer views as they approach the counter or set.

Add dispensers where possible to promote all new launch games and allow for additional price points. Place non-SBO games in price point order

| Trace from OBO games in price point order.       |                                  |
|--------------------------------------------------|----------------------------------|
| Return or Replacing                              | Replace with NEW GAMES           |
| \$50 \$300M Riches #452 or \$10 Cash Blast #441  | \$50 \$6,000,000 Jackpot #464    |
| \$10 Big Spin #449                               | \$10 Black & Gold #447           |
| \$5 5X Multiplier #432                           | \$5 Emerald Green Wild Time #435 |
| \$2 \$10M Payout #428 or \$1 Triple Tripler #450 | \$5 Winter Green 7's #457        |