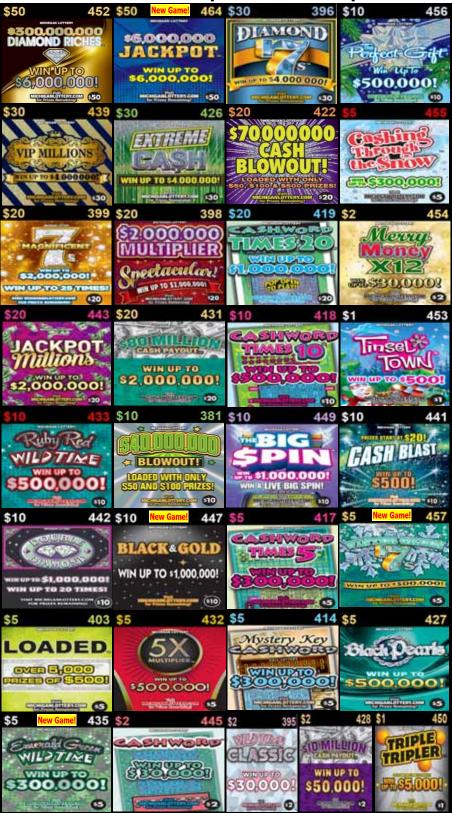

## Holiday Games (Super) Quad Lineup

Plan O Gram diagrams are set to reflect what the customer views as they approach the counter or set.

## December 6, 2022 - January 2, 2023 12-Game Lineup

Plan O Gram diagrams are set to reflect what the customer views as they approach the counter or set.

Note: The Plan-O-Gram is to be used as a guide, game selection should be based on maximizing retailer's sales. Any deviation from the Plan-O-Gram requires the review and approval of your District Sales Representative (DSR).

Add dispensers where possible to promote all new launch games and allow for additional price points.

| Return or Replacing                              | Replace with NEW GAMES           |
|--------------------------------------------------|----------------------------------|
| \$50 \$300M Diamond Riches #452                  | \$50 \$6,000,000 Jackpot #464    |
| \$10 Big Spin #449                               | \$10 Black & Gold #447           |
| \$5 5X Multiplier #432                           | \$5 Emerald Green Wild Time #435 |
| \$5 Black Pearls #427 or \$1 Triple Tripler #450 | \$5 Winter Green 7's #457        |