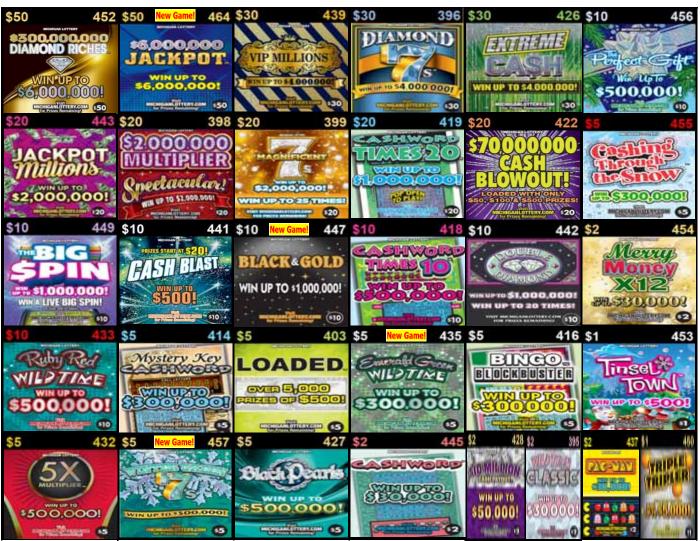

# December 6, 2022 - January 2, 2023 36-Game Lineup

Plan-O-Gram diagrams are set to reflect what the customer views as they approach the counter or set.

Add dispensers where possible to promote all new launch games and allow for additional price points.

Place non-SBO games in price point order.

| Return or Replacing          | Replace with NEW GAMES                           |
|------------------------------|--------------------------------------------------|
| \$20 Max Your Millions #397  | \$50 \$6,000,000 Jackpot #464                    |
| \$10 Mystery Multiplier #438 | \$10 Black & Gold #447                           |
| \$5 Wild Time Deluxe #388    | \$5 Emerald Green Wild Time #435                 |
| \$5 \$25M Cash Payout #429   | \$5 Winter Green 7's #457                        |
| \$30 \$4,000,000 CASH #334   | \$50 \$6M Jackpot #464 or \$30 VIP Millions #439 |