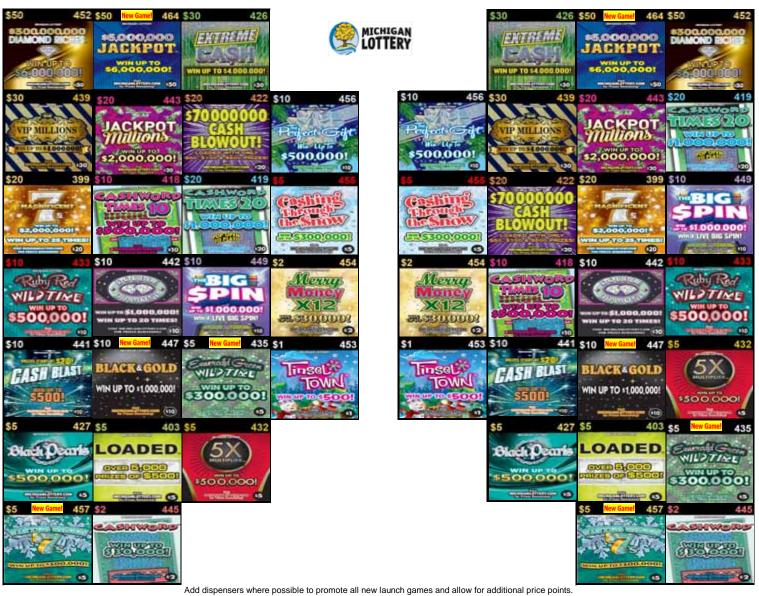

## Holiday Games (Super) Quad Lineup

Plan O Gram diagrams are set to reflect what the customer views as they approach the counter or set.

Add dispensers where possible to promote all new launch games and allow for additional price points.

| Return or Replacing                              | Replace with NEW GAMES           |
|--------------------------------------------------|----------------------------------|
| \$50 \$300M Diamond Riches #452                  | \$50 \$6,000,000 Jackpot #464    |
| \$10 Big Spin #449                               | \$10 Black & Gold #447           |
| \$5 5X Multiplier #432                           | \$5 Emerald Green Wild Time #435 |
| \$5 Black Pearls #427 or \$1 Triple Tripler #450 | \$5 Winter Green 7's #457        |