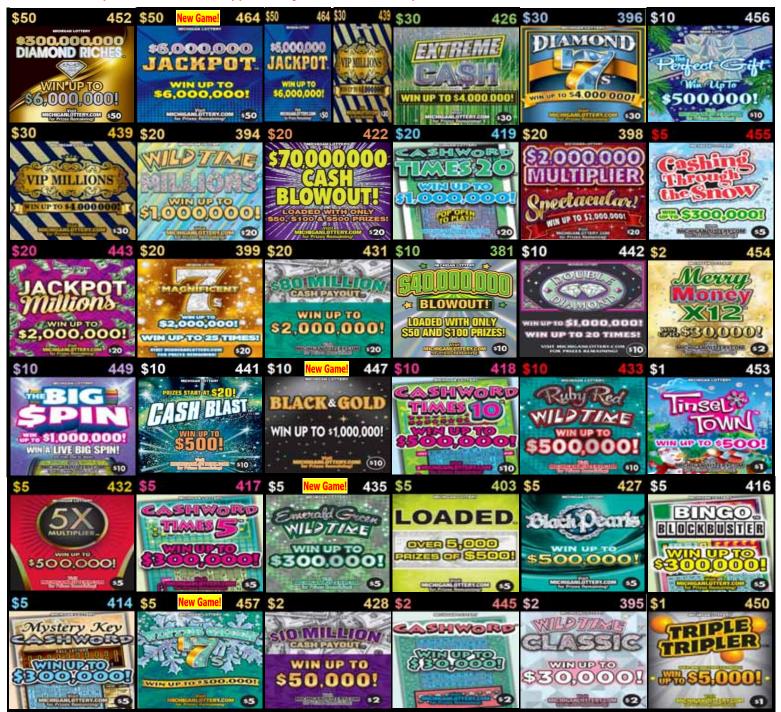

# December 6, 2022 - January 2, 2023 36-Game Lineup

Plan-O-Gram diagrams are set to reflect what the customer views as they approach the counter or set.

Add dispensers where possible to promote all new launch games and allow for additional price points.

Place non-SBO games in price point order.

| Return or Replacing          | Replace with NEW GAMES                           |
|------------------------------|--------------------------------------------------|
| \$20 Max Your Millions #397  | \$50 \$6,000,000 Jackpot #464                    |
| \$10 Mystery Multiplier #438 | \$10 Black & Gold #447                           |
| \$5 Wild Time Deluxe #388    | \$5 Emerald Green Wild Time #435                 |
| \$5 \$25M Cash Payout #429   | \$5 Winter Green 7's #457                        |
| \$30 \$4,000,000 CASH #334   | \$50 \$6M Jackpot #464 or \$30 VIP Millions #439 |