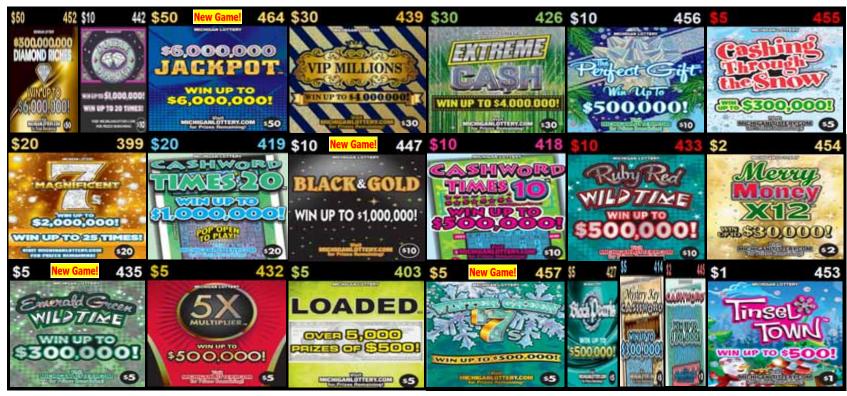

## Holiday Games (Super) Quad Lineup

Plan O Gram diagrams are set to reflect what the customer views as they approach the counter or set.

## December 6, 2022 - January 2, 2023 12-Game Lineup

Plan O Gram diagrams are set to reflect what the customer views as they approach the counter or set.

Note: The Plan-O-Gram is to be used as a guide, game selection should be based on maximizing retailer's sales. Any deviation from the Plan-O-Gram requires the review and approval of your District Sales Representative (DSR).

Add dispensers where possible to promote all new launch games and allow for additional price points.

| Return or Replacing                              | Replace with NEW GAMES           |
|--------------------------------------------------|----------------------------------|
| \$50 \$300M Diamond Riches #452                  | \$50 \$6,000,000 Jackpot #464    |
| \$10 Big Spin #449                               | \$10 Black & Gold #447           |
| \$5 5X Multiplier #432                           | \$5 Emerald Green Wild Time #435 |
| \$5 Black Pearls #427 or \$1 Triple Tripler #450 | \$5 Winter Green 7's #457        |