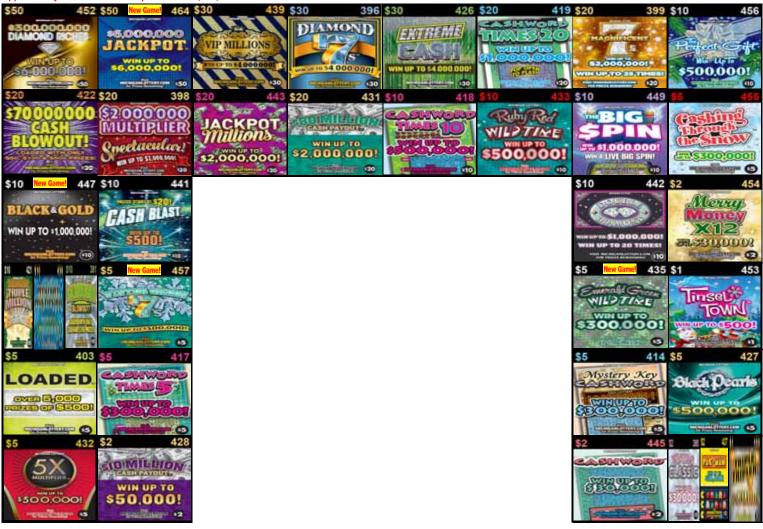

## 24-Game Lineup

Plan O Gram diagrams are set to reflect what the customer views as they approach the counter or set.

Add dispensers where possible to promote all new launch games and allow for additional price points.

Place non-SBO games in price point order.

| r inter their old general in private point at accordance |                                  |
|----------------------------------------------------------|----------------------------------|
| Return or Replacing                                      | Replace with NEW GAMES           |
| \$20 Multiplier Spectacular! #398                        | \$50 \$6,000,000 Jackpot #464    |
| \$10 \$40M Cash Payout #430                              | \$10 Black & Gold #447           |
| \$5 Mystery Key Cashword                                 | \$5 Emerald Green Wild Time #435 |
| \$2 \$10M Payout #428 or \$1 Triple Tripler #450         | \$5 Winter Green 7's #457        |