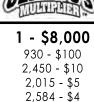

14,926 - \$10

44,920 - \$5

TOTAL PRIZES:

\$1,149,357

1 -\$8,000 4,465 - \$100 11,470 - \$10 9,163 - \$5 11,470 - \$4 TOTAL PRIZES: \$903,162

1 -\$6,000

1,339 - \$100

1,399 - \$50