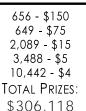

1- \$15,000 2,424 - \$150 2,406 - \$75 7,295 - \$15 12,179 - \$5 TOTAL PRIZES: \$1,106,280

1- \$15,000 640 - \$150 656 - \$75 2,029 - \$15 3,485 - \$5 TOTAL PRIZES: \$317,890

1 - \$15,000 865 - \$150 869 - \$75 2,682 - \$15 4,547 - \$5 TOTAL PRIZES: \$416,842507 1- \$15,000 734 - \$120 735 - \$60 1,661 - \$40 755 - \$20 TOTAL PRIZES: \$365,034