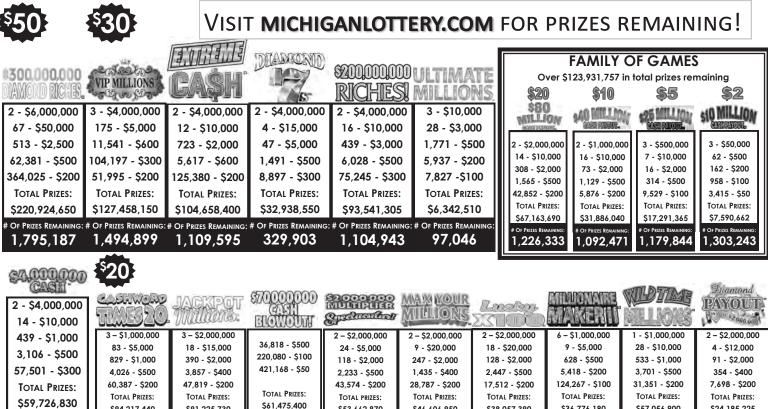

# TOP PRIZES REMAINING

AS OF SEPTEMBER 21, 2022

|     | 4.0,000                      |                        |                                     |                                   |                                   | 241                    |                        |                                |                                     |                        |
|-----|------------------------------|------------------------|-------------------------------------|-----------------------------------|-----------------------------------|------------------------|------------------------|--------------------------------|-------------------------------------|------------------------|
| -1  | 439 - \$1,000                | 3 - \$1,000,000        | 3 - \$2,000,000                     |                                   | 2 - \$2,000,000                   | 2 - \$2,000,000        | 2 - \$2,000,000        | 6 – \$1,000,000                | 1 - \$1,000,000                     | 2 - \$2,000,000        |
|     |                              | 83 - \$5,000           | 18 - \$15,000                       | 36,818 - \$500                    | 24 - \$5,000                      | 9 - \$20,000           | 18 - \$20,000          | 9 - \$5,000                    | 28 - \$10,000                       | 4 - \$12,000           |
| - 1 | 3,106 - \$500                | 829 - \$1,000          | 390 - \$2,000                       | 220,080 - \$100                   | 118 - \$2,000                     | 247 - \$2,000          | 128 - \$2,000          | 628 - \$500                    | 533 - \$1,000                       | 91 - \$2,000           |
| 5   | 57,501 - \$300               | 4,026 - \$500          | 3,857 - \$400                       | 421,168 - \$50                    | 2,233 - \$500                     | 1,435 - \$400          | 2,447 - \$500          | 5,418 - \$200                  | 3,701 - \$500                       | 354 - \$400            |
| -   | TOTAL PRIZES:                | 60,387 - \$200         | 47,819 - \$200                      |                                   | 43,574 - \$200                    | 28,787 - \$200         | 17,512 - \$200         | 124,267 - \$100                | 31,351 - \$200                      | 7,698 - \$200          |
|     |                              | TOTAL PRIZES:          | TOTAL PRIZES:                       | TOTAL PRIZES:                     | TOTAL PRIZES:                     | TOTAL PRIZES:          | TOTAL PRIZES:          | TOTAL PRIZES:                  | TOTAL PRIZES:                       | TOTAL PRIZES:          |
|     | \$59,726,830                 | \$94,217,440           | \$91,225,730                        | \$61,475,400                      | \$53,662,870                      | \$46,606,950           | \$38,057,390           | \$36,776,180                   | \$57,056,900                        | \$24,185,225           |
|     |                              | 374,217,440            | 371,223,730                         |                                   | 333,002,070                       | \$40,000,730           | 200,037,070            | 900,770,100                    | 907,000,700                         | Q2-7,100,220           |
| # 0 | OF PRIZES REMAINING:         | # OF PRIZES REMAINING: | # OF PRIZES REMAINING:              | # OF PRIZES REMAINING:            | # Of Prizes Remaining:            | # OF PRIZES REMAINING: | # OF PRIZES REMAINING: |                                | # OF PRIZES REMAINING:              | # OF PRIZES REMAINING: |
| # ( | OF PRIZES REMAINING: 711,685 | , , , , ,              | 1. 7 .7.                            | # OF PRIZES REMAINING:<br>678,066 |                                   |                        |                        |                                |                                     |                        |
| # 0 |                              | # OF PRIZES REMAINING: | # OF PRIZES REMAINING:              |                                   | # OF PRIZES REMAINING:            | # OF PRIZES REMAINING: | # OF PRIZES REMAINING: | # OF PRIZES REMAINING:         | # OF PRIZES REMAINING:<br>1,074,570 | # OF PRIZES REMAINING: |
|     | 711,685                      | # OF PRIZES REMAINING: | # OF PRIZES REMAINING:              |                                   | # OF PRIZES REMAINING:            | # OF PRIZES REMAINING: | # OF PRIZES REMAINING: | # OF PRIZES REMAINING:         | # OF PRIZES REMAINING:<br>1,074,570 | # OF PRIZES REMAINING: |
|     |                              | # OF PRIZES REMAINING: | # Of Prizes Remaining:<br>1,599,373 | 678,066                           | # OF PRIZES REMAINING:            | # OF PRIZES REMAINING: | # OF PRIZES REMAINING: | # OF PRIZES REMAINING: 513,804 | # OF PRIZES REMAINING:<br>1,074,570 | # OF PRIZES REMAINING: |
|     | 711,685                      | # OF PRIZES REMAINING: | # OF PRIZES REMAINING:              | 678,066                           | # OF PRIZES REMAINING:<br>943,785 | # OF PRIZES REMAINING: | # OF PRIZES REMAINING: | # OF PRIZES REMAINING:         | # OF PRIZES REMAINING:<br>1,074,570 | # OF PRIZES REMAINING: |

| \$10            |                | ,              |                        |                 |                |                 |                         |                 | 1             | \$5            |               |
|-----------------|----------------|----------------|------------------------|-----------------|----------------|-----------------|-------------------------|-----------------|---------------|----------------|---------------|
| SPIN            | COME OF        |                | MYSTERY<br>MULTIPLIER. | PREMIER         |                | Landing         | 540 000 000<br>BLOWOUTT | CASH<br>©OMO    | WILDTIME      | 5X             | E Out         |
| 3 - \$1,000,000 | 3- \$1,000,000 | 2,187- \$500   | 2 - \$1,000,000        | 2 - \$1,000,000 | 2 - \$500,000  | 2 - \$1,000,000 | 226,773- \$100          | 1 - \$1,000,000 | 12 - \$10,000 | 3 - \$500,000  | 2 - \$500,000 |
| 5 - \$10,000    | 14 - \$10,000  | 14,851 - \$200 | 64- \$2,000            | 59 - \$2,000    | 12 - \$1,000   | 268 - \$5,000   | 403,253 - \$50          | 9 - \$10,000    | 22 - \$1,000  | 274 - \$500    | 8 - \$2,000   |
| 142 - \$1,000   | 113 - \$2,000  | 17,763 - \$150 | 563 - \$500            | 486 - \$500     | 722 - \$200    | 2,088 - \$500   |                         | 39 - \$2,000    | 195 - \$500   | 4,375- \$100   | 350 - \$500   |
| 340- \$500      | 1,084 - \$500  | 96,103 - \$100 | 1,950 - \$300          | 52,307 - \$100  | 21,924 - \$100 | 37,538 - \$100  |                         | 398 - \$500     | 1,338 - \$100 | 134,069 - \$50 | 5,828 - \$100 |
| 1,356 - \$200   | 2,959 - \$200  | 92,045 - \$50  | 3,357 - \$200          | 146,308 - \$50  | 9,068 - \$75   | 113,333 - \$50  | TOTAL PRIZES:           | 1,104 - \$200   | 2,551 - \$75  | 330,674 - \$25 | 93,273 - \$50 |
| TOTAL PRIZES:   | TOTAL PRIZES:  | TOTAL PRIZES:  | TOTAL PRIZES:          | TOTAL PRIZES:   | TOTAL PRIZES:  | TOTAL PRIZES:   | \$42,839,950            | TOTAL PRIZES:   | TOTAL PRIZES: | TOTAL PRIZES:  | TOTAL PRIZES: |
| \$69,233,780    | \$42,099,510   | \$31,118,735   | \$31,966,790           | \$28,467,530    | \$27,916,250   | \$31,689,470    |                         | \$9,958,980     | \$4,158,425   | \$29,106,420   | \$24,399,090  |
|                 |                |                | d a commention         | D. J. Dissand   | enter.         | of D            |                         |                 |               |                |               |

| Mystery Key   | EINCO.<br>Riochbuster |                | CASHWOW<br>BEWIN | PLEU          | SECONDO       | GOLD Plan     |               |                | POKER         |               | DELUXE                                         |
|---------------|-----------------------|----------------|------------------|---------------|---------------|---------------|---------------|----------------|---------------|---------------|------------------------------------------------|
| 3 - \$300,000 | 2 - \$300,000         | 2 - \$500,000  | 2 - \$300,000    | 2 - \$500,000 | 1 - \$500,000 | 2 - \$500,000 | 2 - \$500,000 | 2 - \$500,000  | 2 - \$500,000 | 1 - \$300,000 | 1 - \$300,000                                  |
| 120 - \$1,000 | 2- \$12,000           | 588 - \$500    | 7 - \$10,000     | 12 - \$2,000  | 15 - \$2,000  | 6 - \$10,000  | 3 - \$10,000  | 7,487 - \$500  | 3 - \$1,000   | 1 - \$10,000  | 4 - \$25,000                                   |
| 647 - \$500   | 4 - \$10,000          | 7,414 - \$100  | 43 - \$2,000     | 2,126 - \$200 | 219 - \$250   | 111 - \$2,000 | 50 - \$2,000  | 4,529 - \$100  | 117 - \$500   | 7 - \$2,000   | 13 - \$2,500                                   |
| 6,158 - \$100 | 20 - \$2,000          | 61,795 - \$50  | 219 - \$150      | 3,575 - \$100 | 3,832 - \$100 | 592 - \$500   | 284 - \$500   | 16,627 - \$50  | 2,074 - \$100 | 25 - \$150    | 92 - \$500                                     |
| 9,198 - \$75  | 60 - \$1,000          | 167,649 - \$25 | 4,125 - \$100    | 65,913 - \$50 | 81,431 - \$50 | 7,346 - \$100 | 6,556 - \$100 | 174,161 - \$20 | 30,481 - \$50 | 502 - \$100   | 268 - \$250                                    |
| TOTAL PRIZES: | TOTAL PRIZES:         | TOTAL PRIZES:  | TOTAL PRIZES:    | TOTAL PRIZES: | TOTAL PRIZES: | TOTAL PRIZES: | TOTAL PRIZES: | TOTAL PRIZES:  | TOTAL PRIZES: | TOTAL PRIZES: | TOTAL PRIZES:                                  |
| \$32,525,955  | \$19,224,835          | \$15,769,680   | \$22,950,295     | \$13,115,160  | \$14,131,300  | \$15,856,795  | \$9,146,430   | \$16,198,650   | \$6,423,920   | \$3,374,650   | \$15,280,365                                   |
| -             |                       |                | าสกา             | UE WILLIAME   | 3.            |               |               |                |               | -5 GGP        | प्रसार का किया किया किया किया किया किया किया क |

| • - 4 | 10,000     | 7,414-3100     | 45 - <del>92,000</del> | 2,120 - 9200            | 217-3230         | 111 - 32,000  | 30 - 32,000     | 4,327 - \$100  | 117 - 3300    | 7 - 32,000    | 13 - 32,300   | 1 |
|-------|------------|----------------|------------------------|-------------------------|------------------|---------------|-----------------|----------------|---------------|---------------|---------------|---|
| 20 -  | \$2,000    | 61,795 - \$50  | 219 - \$150            | 3,575 - \$100           | 3,832 - \$100    | 592 - \$500   | 284 - \$500     | 16,627 - \$50  | 2,074 - \$100 | 25 - \$150    | 92 - \$500    | ı |
| 60 -  | \$1,000    | 167,649 - \$25 | 4,125 - \$100          | 65,913 - \$50           | 81,431 - \$50    | 7,346 - \$100 | 6,556 - \$100   | 174,161 - \$20 | 30,481 - \$50 | 502 - \$100   | 268 - \$250   | ı |
| OTA   | L PRIZES:  | TOTAL PRIZES:  | TOTAL PRIZES:          | TOTAL PRIZES:           | TOTAL PRIZES:    | TOTAL PRIZES: | TOTAL PRIZES:   | TOTAL PRIZES:  | TOTAL PRIZES: | TOTAL PRIZES: | TOTAL PRIZES: | ı |
| 19,2  | 224,835    | \$15,769,680   | \$22,950,295           | \$13,115,160            | \$14,131,300     | \$15,856,795  | \$9,146,430     | \$16,198,650   | \$6,423,920   | \$3,374,650   | \$15,280,365  | ı |
|       |            |                | Time                   | 0.0                     |                  |               |                 |                |               | -100          | - 00000       | ı |
|       | CASHWO     | Roj GAG-Y      | _ 96                   | THE THE PERSON NAMED IN |                  |               | anouge Court    |                | \$1<br>•      | FAST          | 777.          |   |
|       | 5 - \$30,0 | 2 - \$30,      | 000 2 - \$50,          | 000 1 - \$50,0          | 2 - \$50,0       | 00 3 - \$30,0 | 00 1 - \$50,00  | 14 – \$1,0     | 00            | 1 - \$500     | 4 - \$5,000   |   |
|       | 75 - \$1,0 | 20 - \$5       | 00 2,648 - \$          | 100   15 - \$2,0        | 00   1,302 - \$1 | 230 - \$50    | 00   37 - \$500 | 36 - \$50      | 0             | 10,227 - \$50 | 22 - \$150    |   |

697 - \$100

7,162 - \$50

TOTAL PRIZES:

\$11,140,603

PRIZE AVAILABILITY IS SUBJECT TO PRIOR SALES. VISIT WWW.MICHIGANLOTTERY.COM FOR THE LATEST TOP PRIZE AVAILABILITY.

292 - \$100

1,499 - \$50

TOTAL PRIZES:

\$3,936,580

3.956 - \$50

18,104 - \$20

TOTAL PRIZES:

\$3,215,162

2,365 - \$100

24,692 - \$50

TOTAL PRIZES:

\$17,980,799

55 - \$300

242 - \$100

TOTAL PRIZES:

\$2,592,290

72 - \$200

322 - \$100

TOTAL PRIZES:

\$2,943,621

46 - \$200

234 - \$100

TOTAL PRIZES:

\$1,423,882

4,160 - \$20

10.779 - \$10

TOTAL PRIZES:

\$2,047,050

239 - \$77

356 - \$57

TOTAL PRIZES:

\$4,497,779

8,198 - \$50

110,865 - \$20

TOTAL PRIZES:

\$8,123,914