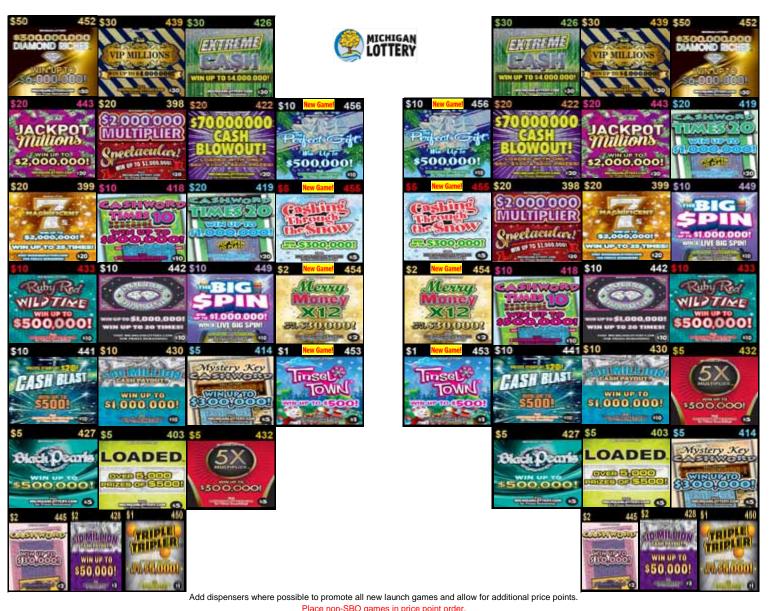

# October 25 - December 5, 2022 32-Game Counter Mat

Add dispensers where possible to promote all new launch games and allow for additional price points. Place newest family games in vertical line down the top right side; all other games should be placed in price point order.

| Return or Replacing         | Replace with NEW GAMES            |
|-----------------------------|-----------------------------------|
| \$10 \$40M Cash Payout #430 | \$10 The Perfect Gift #456        |
| \$5 \$25M Cash Payout #429  | \$5 Cashing Through the Snow #455 |
| \$2 Triple 333 #424         | \$2 Merry Money X12 #454          |
| \$1 Triple Tripler #450     | \$1 Tinsel Town #453              |

Move games into price-point order.