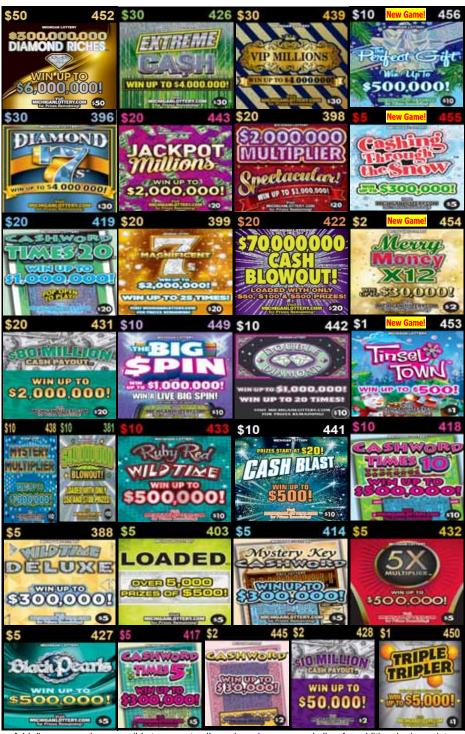

# Holiday Games (Super) Quad Lineup

Plan O Gram diagrams are set to reflect what the customer views as they approach the counter or set.

**Suggested Option** 

# October 25 - December 5, 2022 12-Game Lineup

Plan O Gram diagrams are set to reflect what the customer views as they approach the counter or set.

Note: The Plan-O-Gram is to be used as a guide, game selection should be based on maximizing retailer's sales. Any deviation from the Plan-O-Gram requires the review and approval of your District Sales Representative (DSR).

Add dispensers where possible to promote all new launch games and allow for additional price points.

| Return or Replacing                                 | Replace with NEW GAMES            |
|-----------------------------------------------------|-----------------------------------|
| \$20 Cashword Times 20 #419                         | \$10 The Perfect Gift #456        |
| \$10 Double Diamond #442                            | \$5 Cashing Through the Snow #455 |
| \$2 Cashword #445                                   | \$2 Merry Money X12 #454          |
| \$1 Triple Tripler #450 or slowest selling \$5 game | \$1 Tinsel Town #453              |