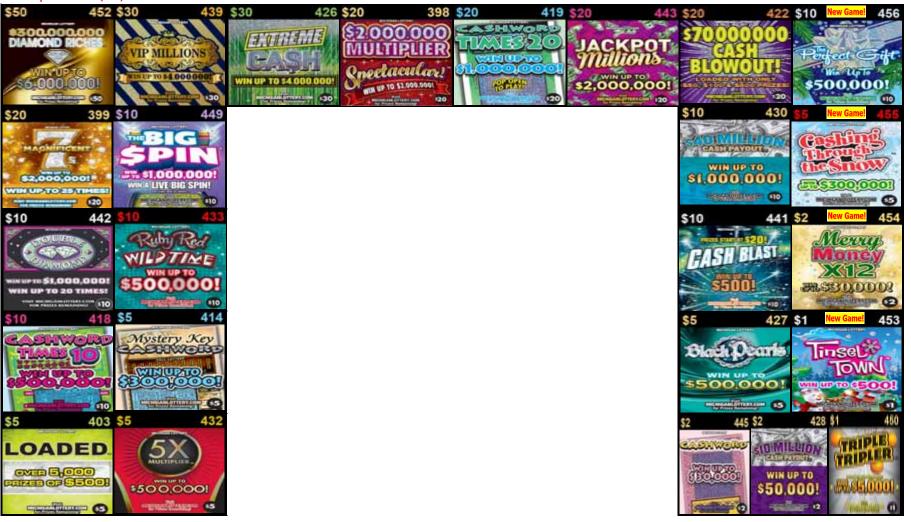

## October 25 - December 5, 2022 24-Game Bridge

Plan O Gram diagrams are set to reflect what the customer views as they approach the counter or set.

Note: The Plan-O-Gram is to be used as a guide, game selection should be based on maximizing retailer's sales. Any deviation from the Plan-O-Gram requires the review and approval of your District Sales Representative (DSR).

Add dispensers where possible to promote all new launch games and allow for additional price points.

Place non-SBO games in price point order.

| January Prince Pri |                                   |
|--------------------------------------------------------------------------------------------------------------------------------------------------------------------------------------------------------------------------------------------------------------------------------------------------------------------------------------------------------------------------------------------------------------------------------------------------------------------------------------------------------------------------------------------------------------------------------------------------------------------------------------------------------------------------------------------------------------------------------------------------------------------------------------------------------------------------------------------------------------------------------------------------------------------------------------------------------------------------------------------------------------------------------------------------------------------------------------------------------------------------------------------------------------------------------------------------------------------------------------------------------------------------------------------------------------------------------------------------------------------------------------------------------------------------------------------------------------------------------------------------------------------------------------------------------------------------------------------------------------------------------------------------------------------------------------------------------------------------------------------------------------------------------------------------------------------------------------------------------------------------------------------------------------------------------------------------------------------------------------------------------------------------------------------------------------------------------------------------------------------|-----------------------------------|
| Return or Replacing                                                                                                                                                                                                                                                                                                                                                                                                                                                                                                                                                                                                                                                                                                                                                                                                                                                                                                                                                                                                                                                                                                                                                                                                                                                                                                                                                                                                                                                                                                                                                                                                                                                                                                                                                                                                                                                                                                                                                                                                                                                                                                | Replace with NEW GAMES            |
| \$10 Mystery Mult #438 or Blowout #381                                                                                                                                                                                                                                                                                                                                                                                                                                                                                                                                                                                                                                                                                                                                                                                                                                                                                                                                                                                                                                                                                                                                                                                                                                                                                                                                                                                                                                                                                                                                                                                                                                                                                                                                                                                                                                                                                                                                                                                                                                                                             | \$10 The Perfect Gift #456        |
| \$5 Wild Time #388 or Cash Payout #429                                                                                                                                                                                                                                                                                                                                                                                                                                                                                                                                                                                                                                                                                                                                                                                                                                                                                                                                                                                                                                                                                                                                                                                                                                                                                                                                                                                                                                                                                                                                                                                                                                                                                                                                                                                                                                                                                                                                                                                                                                                                             | \$5 Cashing Through the Snow #455 |
| \$2 Pac-Man #437 or Wild Time #395                                                                                                                                                                                                                                                                                                                                                                                                                                                                                                                                                                                                                                                                                                                                                                                                                                                                                                                                                                                                                                                                                                                                                                                                                                                                                                                                                                                                                                                                                                                                                                                                                                                                                                                                                                                                                                                                                                                                                                                                                                                                                 | \$2 Merry Money X12 #454          |
| Slowest selling \$1, \$2 or \$5 game                                                                                                                                                                                                                                                                                                                                                                                                                                                                                                                                                                                                                                                                                                                                                                                                                                                                                                                                                                                                                                                                                                                                                                                                                                                                                                                                                                                                                                                                                                                                                                                                                                                                                                                                                                                                                                                                                                                                                                                                                                                                               | \$1 Tinsel Town #453              |