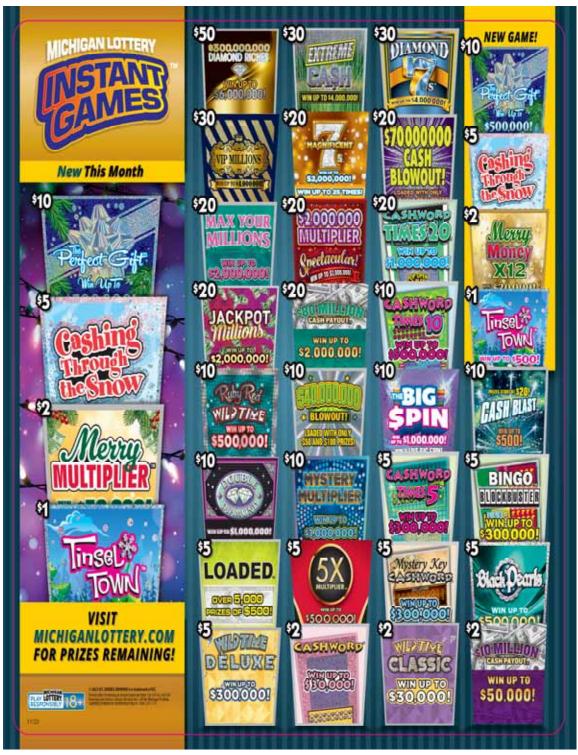

#### 12-Game Plan Enhancements

| Return                                              | Replace with NEW GAMES            |
|-----------------------------------------------------|-----------------------------------|
| \$20 Cashword Times 20 #419                         | \$10 The Perfect Gift #456        |
| \$10 Double Diamond #442                            | \$5 Cashing Through the Snow #455 |
| \$2 Cashword #445                                   | \$2 Merry Money X12 #454          |
| \$1 Triple Tripler #450 or slowest selling \$5 game | \$1 Tinsel Town #453              |

#### **16-Game Plan Enhancements**

| Return                                       | Replace with NEW GAMES            |
|----------------------------------------------|-----------------------------------|
| \$10 Cashword Times 10 #418                  | \$10 The Perfect Gift #456        |
| \$5 Mystery Key Cashword #414                | \$5 Cashing Through the Snow #455 |
| \$2 Pac-Man #437 or slowest selling \$2 game | \$2 Merry Money X12 #454          |
| Slowest selling \$1, \$2 or \$5 game         | \$1 Tinsel Town #453              |

#### **18-Game Plan Enhancements**

| Return                                       | Replace with NEW GAMES            |
|----------------------------------------------|-----------------------------------|
| \$10 Cash Blast #441                         | \$10 The Perfect Gift #456        |
| \$5 Wild Time Deluxe #388                    | \$5 Cashing Through the Snow #455 |
| \$2 Pac-Man #437 or slowest selling \$2 game | \$2 Merry Money X12 #454          |
| Slowest selling \$1, \$2 or \$5 game         | \$1 Tinsel Town #453              |

#### **20-Game Plan Enhancements**

| Return                               | Replace with NEW GAMES            |
|--------------------------------------|-----------------------------------|
| \$10 Cash Blast #441                 | \$10 The Perfect Gift #456        |
| \$5 Mystery Key Cashword #414        | \$5 Cashing Through the Snow #455 |
| \$2 Pac-Man #437 or Wild Time #395   | \$2 Merry Money X12 #454          |
| Slowest selling \$1, \$2 or \$5 game | \$1 Tinsel Town #453              |

#### 24-Game Enhancements

| Return                                 | Replace with NEW GAMES            |
|----------------------------------------|-----------------------------------|
| \$10 Mystery Mult #438 or Blowout #381 | \$10 The Perfect Gift #456        |
| \$5 Wild Time #388 or Cash Payout #429 | \$5 Cashing Through the Snow #455 |
| \$2 Pac-Man #437 or Wild Time #395     | \$2 Merry Money X12 #454          |
| Slowest selling \$1, \$2 or \$5 game   | \$1 Tinsel Town #453              |

#### 28-Game Plan Enhancements

| Return                               | Replace with NEW GAMES            |
|--------------------------------------|-----------------------------------|
| \$10 \$40M Cash Payout #430          | \$10 The Perfect Gift #456        |
| \$5 \$25M Cash Payout #429           | \$5 Cashing Through the Snow #455 |
| \$2 Pac-Man #437 or Wild Time #395   | \$2 Merry Money X12 #454          |
| Slowest selling \$1, \$2 or \$5 game | \$1 Tinsel Town #453              |

#### **30-Game Plan Enhancements**

| Return                               | Replace with NEW GAMES            |
|--------------------------------------|-----------------------------------|
| \$10 Mystery Multiplier #438         | \$10 The Perfect Gift #456        |
| \$5 \$25M Cash Payout #429           | \$5 Cashing Through the Snow #455 |
| \$2 Triple 333 #424                  | \$2 Merry Money X12 #454          |
| Slowest selling \$1, \$2 or \$5 game | \$1 Tinsel Town #453              |

#### 32-Game Plan Enhancements

| Return                               | Replace with NEW GAMES            |
|--------------------------------------|-----------------------------------|
| \$10 \$40M Cash Payout #430          | \$10 The Perfect Gift #456        |
| \$5 \$25M Cash Payout #429           | \$5 Cashing Through the Snow #455 |
| \$2 Triple 333 #424                  | \$2 Merry Money X12 #454          |
| Slowest selling \$1, \$2 or \$5 game | \$1 Tinsel Town #453              |

#### **36-Game Plan Enhancements**

| Return                             | Replace with NEW GAMES            |
|------------------------------------|-----------------------------------|
| \$10 \$40M Cash Payout #430        | \$10 The Perfect Gift #456        |
| \$5 Pink Diamonds #420             | \$5 Cashing Through the Snow #455 |
| \$2 Triple 333 #424                | \$2 Merry Money X12 #454          |
| \$2 Pac Man #437 or Lucky X10 #411 | \$1 Tinsel Town #453              |