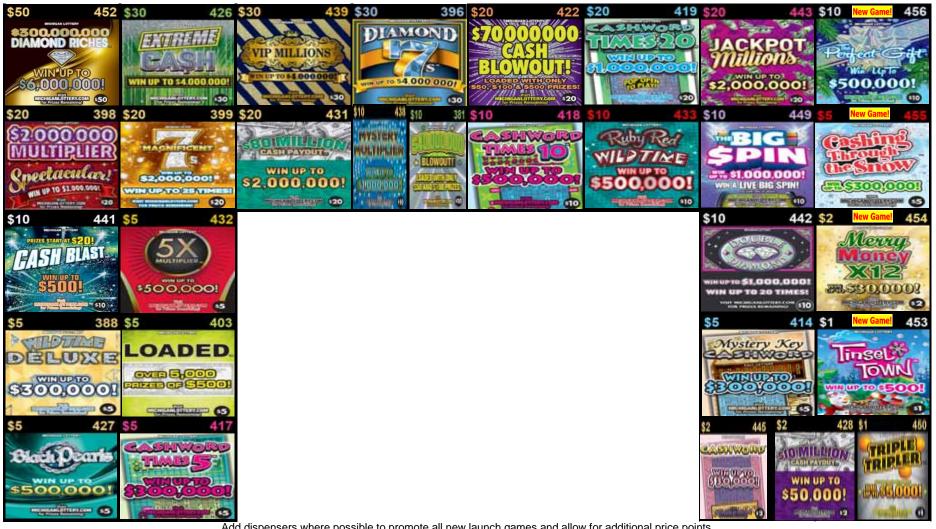

## 24-Game Lineup

Plan O Gram diagrams are set to reflect what the customer views as they approach the counter or set.

Add dispensers where possible to promote all new launch games and allow for additional price points.

Place non-SBO games in price point order.

| i international designation in process process and a second |                                   |
|-------------------------------------------------------------|-----------------------------------|
| Return or Replacing                                         | Replace with NEW GAMES            |
| \$10 Mystery Mult #438 or Blowout #381                      | \$10 The Perfect Gift #456        |
| \$5 Wild Time #388 or Cash Payout #429                      | \$5 Cashing Through the Snow #455 |
| \$2 Pac-Man #437 or Wild Time #395                          | \$2 Merry Money X12 #454          |
| Slowest selling \$1, \$2 or \$5 game                        | \$1 Tinsel Town #453              |