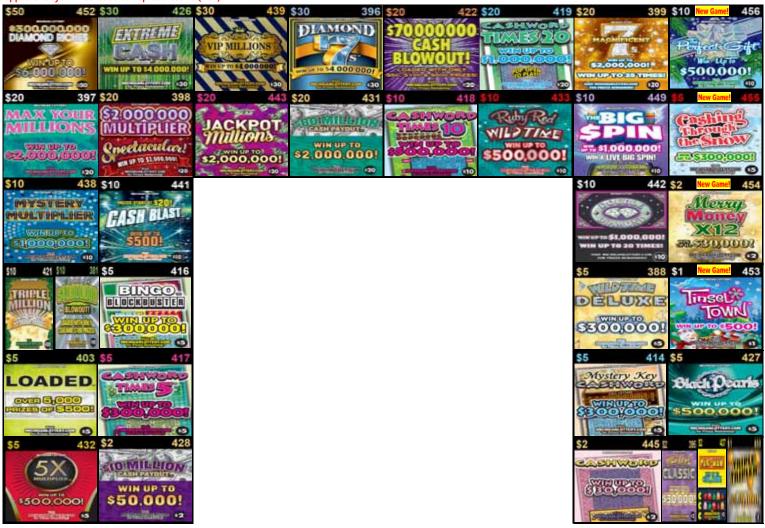

# October 25 - December 5, 2022 12-Game Lineup

Plan O Gram diagrams are set to reflect what the customer views as they approach the counter or set.

Note: The Plan-O-Gram is to be used as a guide, game selection should be based on maximizing retailer's sales. Any deviation from the Plan-O-Gram requires the review and approval of your District Sales Representative (DSR).

Add dispensers where possible to promote all new launch games and allow for additional price points.

| Return or Replacing                                 | Replace with NEW GAMES            |
|-----------------------------------------------------|-----------------------------------|
| \$20 Cashword Times 20 #419                         | \$10 The Perfect Gift #456        |
| \$10 Double Diamond #442                            | \$5 Cashing Through the Snow #455 |
| \$2 Cashword #445                                   | \$2 Merry Money X12 #454          |
| \$1 Triple Tripler #450 or slowest selling \$5 game | \$1 Tinsel Town #453              |