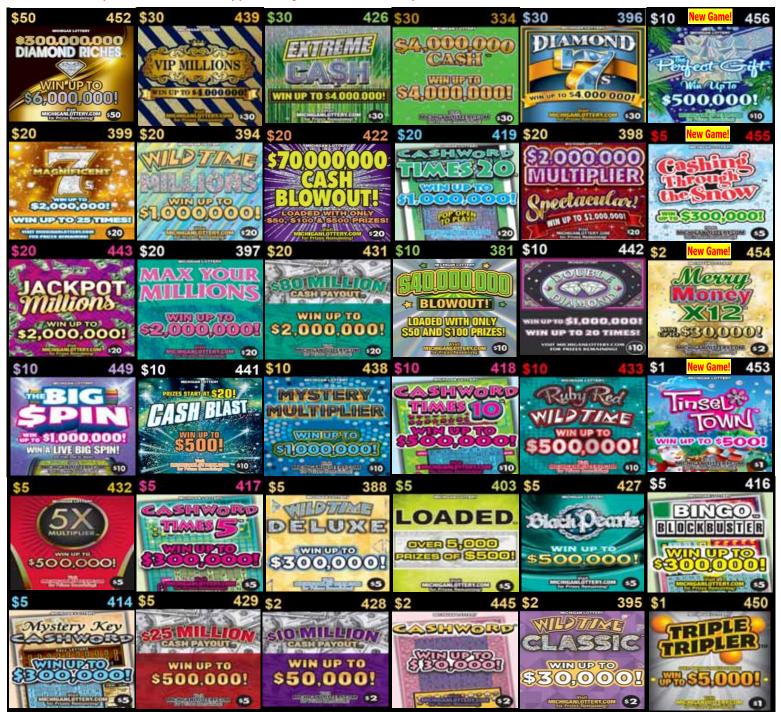

#### 12-Game Plan Enhancements

| Return                                              | Replace with NEW GAMES            |
|-----------------------------------------------------|-----------------------------------|
| \$20 Cashword Times 20 #419                         | \$10 The Perfect Gift #456        |
| \$10 Double Diamond #442                            | \$5 Cashing Through the Snow #455 |
| \$2 Cashword #445                                   | \$2 Merry Money X12 #454          |
| \$1 Triple Tripler #450 or slowest selling \$5 game | \$1 Tinsel Town #453              |

#### **16-Game Plan Enhancements**

| Return                                       | Replace with NEW GAMES            |
|----------------------------------------------|-----------------------------------|
| \$10 Cashword Times 10 #418                  | \$10 The Perfect Gift #456        |
| \$5 Mystery Key Cashword #414                | \$5 Cashing Through the Snow #455 |
| \$2 Pac-Man #437 or slowest selling \$2 game | \$2 Merry Money X12 #454          |
| Slowest selling \$1, \$2 or \$5 game         | \$1 Tinsel Town #453              |

#### **18-Game Plan Enhancements**

| Return                                       | Replace with NEW GAMES            |
|----------------------------------------------|-----------------------------------|
| \$10 Cash Blast #441                         | \$10 The Perfect Gift #456        |
| \$5 Wild Time Deluxe #388                    | \$5 Cashing Through the Snow #455 |
| \$2 Pac-Man #437 or slowest selling \$2 game | \$2 Merry Money X12 #454          |
| Slowest selling \$1, \$2 or \$5 game         | \$1 Tinsel Town #453              |

#### **20-Game Plan Enhancements**

| Return                               | Replace with NEW GAMES            |
|--------------------------------------|-----------------------------------|
| \$10 Cash Blast #441                 | \$10 The Perfect Gift #456        |
| \$5 Mystery Key Cashword #414        | \$5 Cashing Through the Snow #455 |
| \$2 Pac-Man #437 or Wild Time #395   | \$2 Merry Money X12 #454          |
| Slowest selling \$1, \$2 or \$5 game | \$1 Tinsel Town #453              |

#### 24-Game Enhancements

| Return                                 | Replace with NEW GAMES            |
|----------------------------------------|-----------------------------------|
| \$10 Mystery Mult #438 or Blowout #381 | \$10 The Perfect Gift #456        |
| \$5 Wild Time #388 or Cash Payout #429 | \$5 Cashing Through the Snow #455 |
| \$2 Pac-Man #437 or Wild Time #395     | \$2 Merry Money X12 #454          |
| Slowest selling \$1, \$2 or \$5 game   | \$1 Tinsel Town #453              |

#### 28-Game Plan Enhancements

| Return                               | Replace with NEW GAMES            |
|--------------------------------------|-----------------------------------|
| \$10 \$40M Cash Payout #430          | \$10 The Perfect Gift #456        |
| \$5 \$25M Cash Payout #429           | \$5 Cashing Through the Snow #455 |
| \$2 Pac-Man #437 or Wild Time #395   | \$2 Merry Money X12 #454          |
| Slowest selling \$1, \$2 or \$5 game | \$1 Tinsel Town #453              |

#### **30-Game Plan Enhancements**

| Return                               | Replace with NEW GAMES            |
|--------------------------------------|-----------------------------------|
| \$10 Mystery Multiplier #438         | \$10 The Perfect Gift #456        |
| \$5 \$25M Cash Payout #429           | \$5 Cashing Through the Snow #455 |
| \$2 Triple 333 #424                  | \$2 Merry Money X12 #454          |
| Slowest selling \$1, \$2 or \$5 game | \$1 Tinsel Town #453              |

#### 32-Game Plan Enhancements

| Return                               | Replace with NEW GAMES            |
|--------------------------------------|-----------------------------------|
| \$10 \$40M Cash Payout #430          | \$10 The Perfect Gift #456        |
| \$5 \$25M Cash Payout #429           | \$5 Cashing Through the Snow #455 |
| \$2 Triple 333 #424                  | \$2 Merry Money X12 #454          |
| Slowest selling \$1, \$2 or \$5 game | \$1 Tinsel Town #453              |

#### **36-Game Plan Enhancements**

| Return                             | Replace with NEW GAMES            |
|------------------------------------|-----------------------------------|
| \$10 \$40M Cash Payout #430        | \$10 The Perfect Gift #456        |
| \$5 Pink Diamonds #420             | \$5 Cashing Through the Snow #455 |
| \$2 Triple 333 #424                | \$2 Merry Money X12 #454          |
| \$2 Pac Man #437 or Lucky X10 #411 | \$1 Tinsel Town #453              |