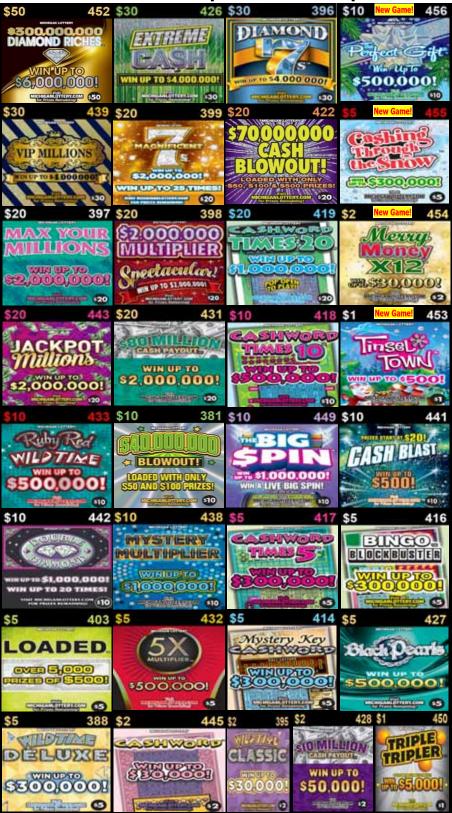

# Holiday Games (Super) Quad Lineup

Plan O Gram diagrams are set to reflect what the customer views as they approach the counter or set.

**Suggested Option** 