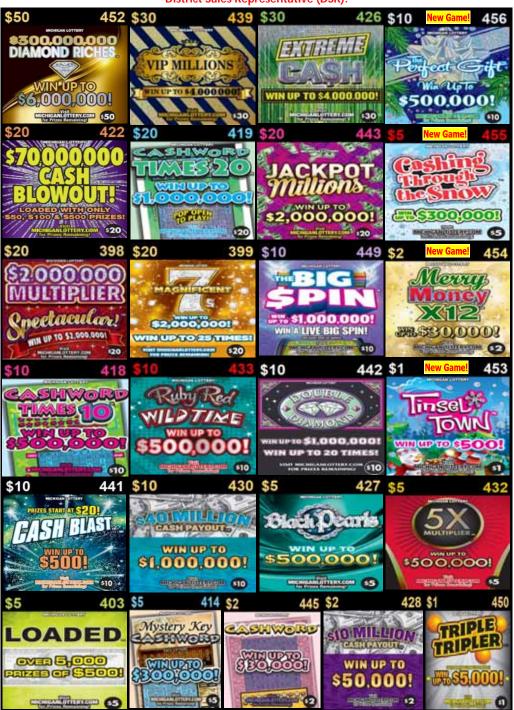

# October 25 - December 5, 2022 12-Game Lineup

Plan O Gram diagrams are set to reflect what the customer views as they approach the counter or set.

Note: The Plan-O-Gram is to be used as a guide, game selection should be based on maximizing retailer's sales. Any deviation from the Plan-O-Gram requires the review and approval of your District Sales Representative (DSR).

Add dispensers where possible to promote all new launch games and allow for additional price points.

| Return or Replacing                                 | Replace with NEW GAMES            |
|-----------------------------------------------------|-----------------------------------|
| \$20 Cashword Times 20 #419                         | \$10 The Perfect Gift #456        |
| \$10 Double Diamond #442                            | \$5 Cashing Through the Snow #455 |
| \$2 Cashword #445                                   | \$2 Merry Money X12 #454          |
| \$1 Triple Tripler #450 or slowest selling \$5 game | \$1 Tinsel Town #453              |