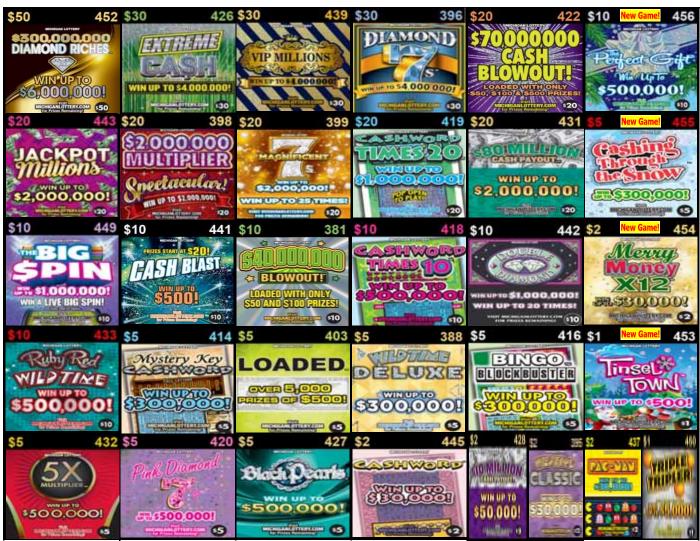

# 36-Game Lineup

Plan-O-Gram diagrams are set to reflect what the customer views as they approach the counter or set.

Add dispensers where possible to promote all new launch games and allow for additional price points.

Place non-SBO games in price point order.

| Return or Replacing                | Replace with NEW GAMES            |
|------------------------------------|-----------------------------------|
| \$10 \$40M Cash Payout #430        | \$10 The Perfect Gift #456        |
| \$5 Pink Diamonds #420             | \$5 Cashing Through the Snow #455 |
| \$2 Triple 333 #424                | \$2 Merry Money X12 #454          |
| \$2 Pac Man #437 or Lucky X10 #411 | \$1 Tinsel Town #453              |