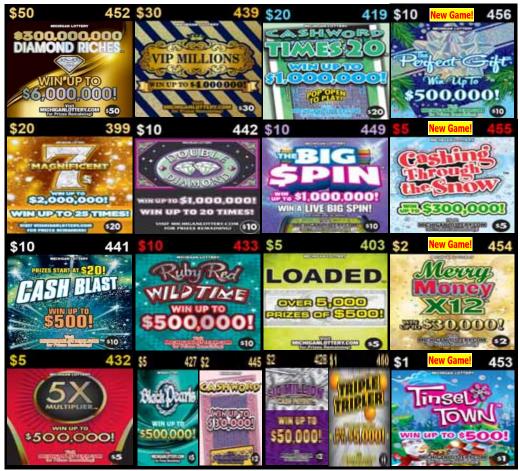

#### **16-Game Plan Enhancements**

| Return                                       | Replace with NEW GAMES            |
|----------------------------------------------|-----------------------------------|
| \$10 Cashword Times 10 #418                  | \$10 The Perfect Gift #456        |
| \$5 Mystery Key Cashword #414                | \$5 Cashing Through the Snow #455 |
| \$2 Pac-Man #437 or slowest selling \$2 game | \$2 Merry Money X12 #454          |
| Slowest selling \$1, \$2 or \$5 game         | \$1 Tinsel Town #453              |

# October 25 - December 5, 2022 16-Game Lineup

Plan O Gram diagrams are set to reflect what the customer views as they approach the counter or set.

Note: The Plan-O-Gram is to be used as a guide, game selection should be based on maximizing retailer's sales. Any deviation from the Plan-O-Gram requires the review and approval of your District Sales Representative (DSR).

Add dispensers where possible to promote all new launch games and allow for additional price points.

| Return or Replacing                          | Replace with NEW GAMES            |
|----------------------------------------------|-----------------------------------|
| \$10 Cashword Times 10 #418                  | \$10 The Perfect Gift #456        |
| \$5 Mystery Key Cashword #414                | \$5 Cashing Through the Snow #455 |
| \$2 Pac-Man #437 or slowest selling \$2 game | \$2 Merry Money X12 #454          |
| Slowest selling \$1, \$2 or \$5 game         | \$1 Tinsel Town #453              |