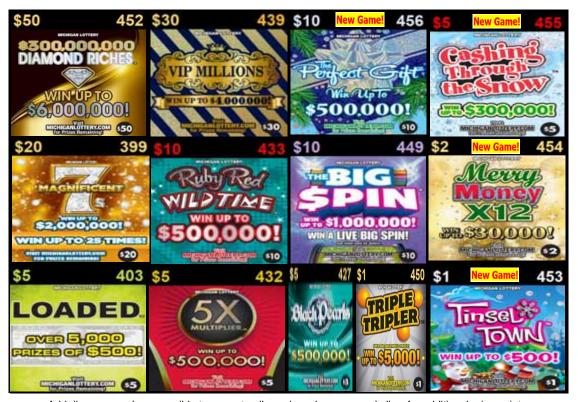

#### 12-Game Plan Enhancements

| Return                                              | Replace with NEW GAMES            |
|-----------------------------------------------------|-----------------------------------|
| \$20 Cashword Times 20 #419                         | \$10 The Perfect Gift #456        |
| \$10 Double Diamond #442                            | \$5 Cashing Through the Snow #455 |
| \$2 Cashword #445                                   | \$2 Merry Money X12 #454          |
| \$1 Triple Tripler #450 or slowest selling \$5 game | \$1 Tinsel Town #453              |

# Holiday Games (Super) Quad Lineup

Plan O Gram diagrams are set to reflect what the customer views as they approach the counter or set.

**Suggested Option** 

# October 25 - December 5, 2022 12-Game Lineup

Plan O Gram diagrams are set to reflect what the customer views as they approach the counter or set.

Note: The Plan-O-Gram is to be used as a guide, game selection should be based on maximizing retailer's sales. Any deviation from the Plan-O-Gram requires the review and approval of your District Sales Representative (DSR).