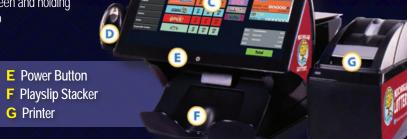

- Larger icons on the Home screen and larger numbers on the keypad
- The Jackpot Report will print out automatically when signing on
- The "Cash" button will be changed to "Clear" on the Total Screen
- The current Fast Cash jackpot will be available with all the other Draw Games jackpots, as located under the orange triangle icon on the right side of the Home screen
- A terminal reset button is located at the bottom-front of the screen and holding it down for 45 seconds will automatically reset the Retailer Pro
- -Under the keypad, a running total of transactions will display
- A Multi Media Monitor C Touch Screen **B** Playslip Reader
- Barcode Scanner
- **E** Power Button