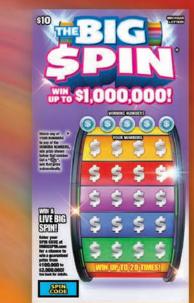

# MORE FUN TO GO AROUND!

The \$1,000,000 The Big Spin Instant Game prize winners and the \$1,000,000 and \$2,000,000 Big Spin event prize winners will receive their prize in annual payments over a 30-year period, unless within 60 days from the date they claim their prize, they request the Cash Option method of payment. Knowing your limits is always the best bet. Call the Michigan Problem Gambling Helpline for confidential help at 1-800-270-7117.

### **WIN INSTANTLY:**

- Top instant prizes of \$1,000,000
- 20 chances to win

公司公司公司公司公司公司

tatch any of the 1X , 2X or 5X YOUR NUMBERS to any of the WINNING NUMB win one time, two times or five times the corresponding prize.

- Pop-open ticket assembly play
- Multiply prizes up to 20x • Win up to \$1,000,000
- Over \$90,000,000 in total cash prizes available
- \$10 THE BIG SPIN -Game #449
- -Ticket size 7.5" x 4" -60 tickets per pack -Overall odds 1:3.75 -UPC 6 44684 00449 9
- Win up to 20 times on each ticket
- Win up to \$1,000,000 Non-winning tickets can be
- entered for a chance to win prizes from \$100,000 to \$2,000,000
- Over \$60,000,000 in total cash prizes available
- \$5 5X MULTIPLIER -Game #432
- Ticket size 5.5" x 4" -100 tickets per pack -Overall odds 1:3.99 UPC 6 44684 00432 1
- · Win up to 15 times on each ticket
- Win up to \$500.000
- Over \$28,000,000 in total cash