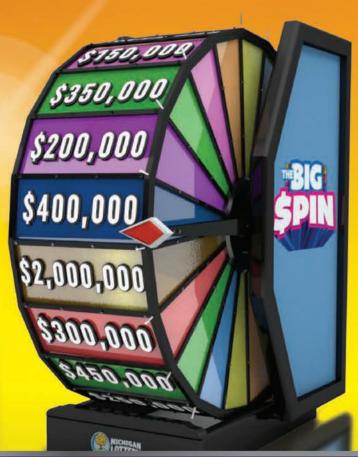

# MORE FUN TO GO AROUND!

The \$1,000,000 The Big Spin Instant Game prize winners and the \$1,000,000 and \$2,000,000 Big Spin event prize winners will receive their prize in annual payments over a 30-year period, unless within 60 days from the date they claim their prize, they request the Cash Option method of payment. Knowing your limits is always the best bet. Call the Michigan Problem Gambling Helpline for confidential help at 1-800-270-7117.

#### **SECOND CHANCES TO WIN:**

- Players enter their unique Spin Code from non-winning tickets at MIBIGSPIN.com
- Four second-chance drawings to select 20 lucky players to appear on TV to spin the Big Wheel

#### THEILEVISED EVENTSE

- 20 lucky players will get to spin the Big Wheel for a guaranteed prize from \$100,000 to \$2,000,000
- - FEB 6-10, 2023
  - APR 10-14, 2023

Players can watch the Big Spins Monday-Friday shortly after the nightly drawings on their local Lottery network TV station