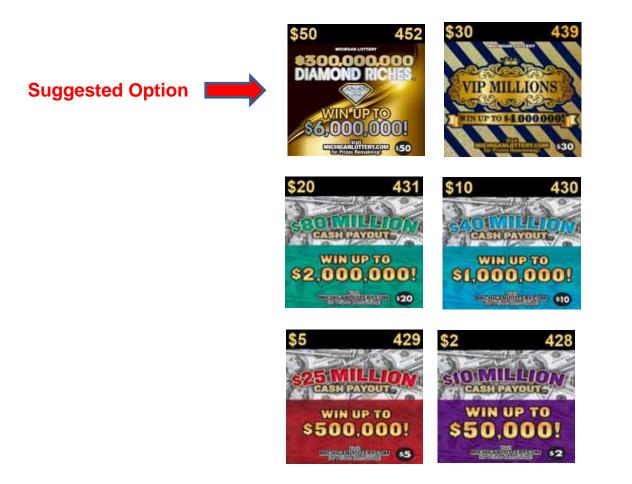

# CA\$H PAYOUT (Super) Quad Lineup

Plan O Gram diagrams are set to reflect what the customer views as they approach the counter or set.

## September 6 - 26, 2022 12-Game Lineup

Plan O Gram diagrams are set to reflect what the customer views as they approach the counter or set.

Note: The Plan-O-Gram is to be used as a guide, game selection should be based on maximizing retailer's sales. Any deviation from the Plan-O-Gram requires the review and approval of your District Sales Representative (DSR).

Add dispensers where possible to promote all new launch games and allow for additional price points.

| Flace non-SBO games in price point order.    |                            |
|----------------------------------------------|----------------------------|
| Return or Replacing                          | Replace with NEW GAMES     |
| \$10 Premiere #425 or \$40M Cash Payout #430 | \$20 Cashword Time 20 #419 |
| \$10 Blowout #381 or Mystery Multiplier #438 | \$10 The Big Spin #449     |
| \$5 \$25M Cash Payout #429                   | \$5 5X Multiplier #432     |
| Slowest selling \$2 game                     | \$2 Cashword #445          |

Place non-SBO games in price point order