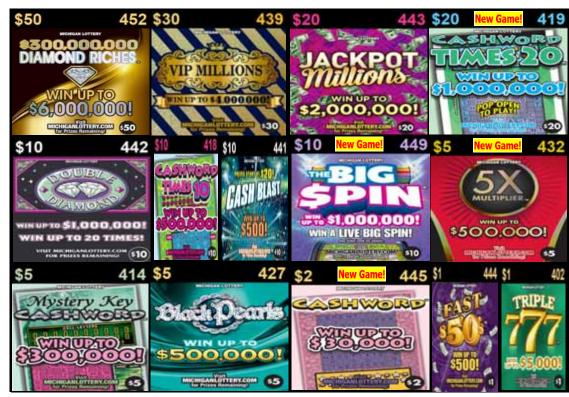

## September 6 - 26, 2022 16-Game Lineup

Plan O Gram diagrams are set to reflect what the customer views as they approach the counter or set.

Note: The Plan-O-Gram is to be used as a guide, game selection should be based on maximizing retailer's sales. Any deviation from the Plan-O-Gram requires the review and approval of your District Sales Representative (DSR).

Add dispensers where possible to promote all new launch games and allow for additional price points.

Place non-SBO games in price point order.

| Return or Replacing                          | Replace with NEW GAMES     |
|----------------------------------------------|----------------------------|
| \$20 \$70M Cash Blowout! #422                | \$20 Cashword Time 20 #419 |
| \$10 Blowout #381 or Mystery Multiplier #438 | \$10 The Big Spin #449     |
| Slowest selling \$5 game                     | \$5 5X Multiplier #432     |
| \$2 Cashword #384                            | \$2 Cashword #445          |