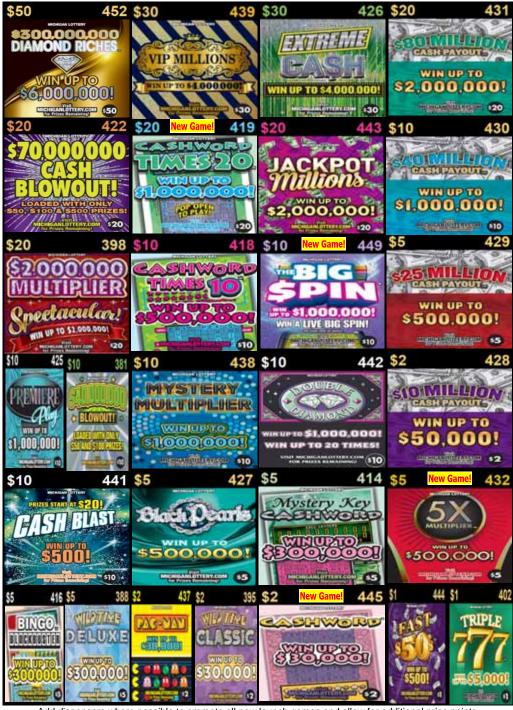

## September 6 - 26, 2022 16-Game Lineup

Plan O Gram diagrams are set to reflect what the customer views as they approach the counter or set.

Note: The Plan-O-Gram is to be used as a guide, game selection should be based on maximizing retailer's sales. Any deviation from the Plan-O-Gram requires the review and approval of your District Sales Representative (DSR).

Add dispensers where possible to promote all new launch games and allow for additional price points.

Place non-SBO games in price point order.

| Return or Replacing                          | Replace with NEW GAMES     |
|----------------------------------------------|----------------------------|
| \$20 \$70M Cash Blowout! #422                | \$20 Cashword Time 20 #419 |
| \$10 Blowout #381 or Mystery Multiplier #438 | \$10 The Big Spin #449     |
| Slowest selling \$5 game                     | \$5 5X Multiplier #432     |
| \$2 Cashword #384                            | \$2 Cashword #445          |