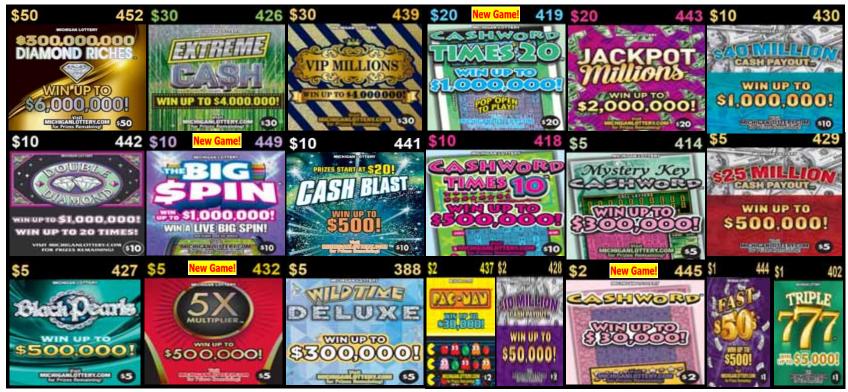

# September 6 - 26, 2022 20-Game Lineup

Plan O Gram diagrams are set to reflect what the customer views as they approach the counter or set.

Note: The Plan-O-Gram is to be used as a guide, game selection should be based on maximizing retailer's sales. Any deviation from the Plan-O-Gram requires the review and approval of your District Sales Representative (DSR).

Add dispensers where possible to promote all new launch games and allow for additional price points.

| Place non-SBO games in price point order. |                            |  |  |  |
|-------------------------------------------|----------------------------|--|--|--|
| Return or Replacing                       | Replace with NEW GAMES     |  |  |  |
| \$20 \$80M Cash Payout #431               | \$20 Cashword Time 20 #419 |  |  |  |
| \$10 Mystery Multiplier #438              | \$10 The Big Spin #449     |  |  |  |
| \$5 Cashword Times 5 #417                 | \$5 5X Multiplier #432     |  |  |  |
| \$2 Cashword #384                         | \$2 Cashword #445          |  |  |  |