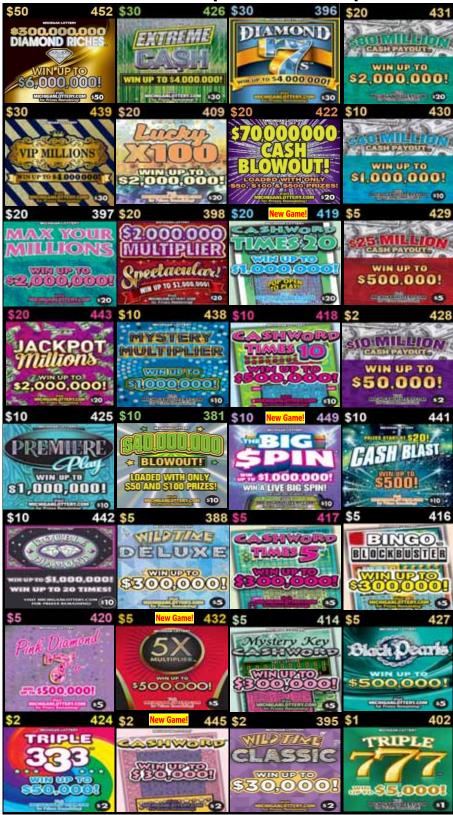

**24-Game Bridge** Plan O Gram diagrams are set to reflect what the customer views as they approach the counter or set.

Note: The Plan-O-Gram is to be used as a guide, game selection should be based on maximizing retailer's sales. Any deviation from the Plan-O-Gram requires the review and approval of your District Sales Representative (DSR).