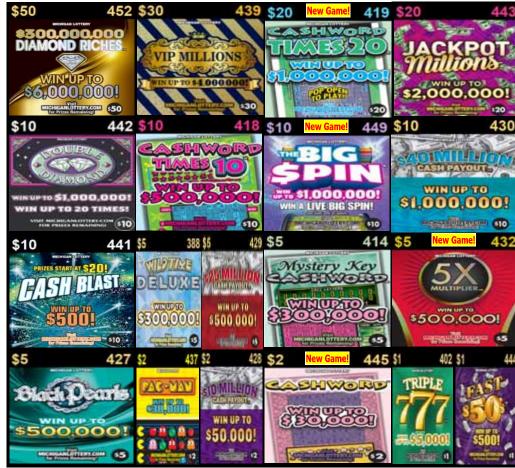

# September 6 - 26, 2022 18-Game Lineup

Plan O Gram diagrams are set to reflect what the customer views as they approach the counter or set.

Note: The Plan-O-Gram is to be used as a guide, game selection should be based on maximizing retailer's sales. Any deviation from the Plan-O-Gram requires the review and approval of your District Sales Representative (DSR).

Add dispensers where possible to promote all new launch games and allow for additional price points.

| Return or Replacing           | Replace with NEW GAMES     |
|-------------------------------|----------------------------|
| \$20 \$70M Cash Blowout! #422 | \$20 Cashword Time 20 #419 |
| \$10 Mystery Multiplier #438  | \$10 The Big Spin #449     |
| \$5 Cashword Times 5 #417     | \$5 5X Multiplier #432     |
| \$2 Cashword #384             | \$2 Cashword #445          |