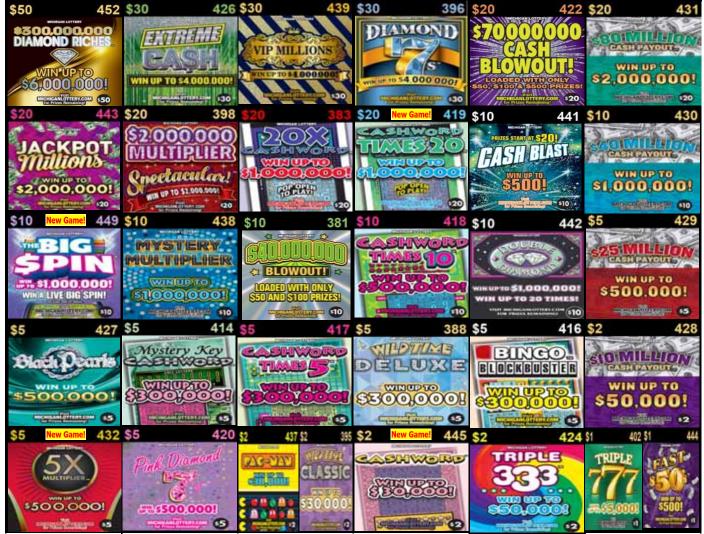

## September 6 - 26, 2022 16-Game Lineup

Plan O Gram diagrams are set to reflect what the customer views as they approach the counter or set.

Note: The Plan-O-Gram is to be used as a guide, game selection should be based on maximizing retailer's sales. Any deviation from the Plan-O-Gram requires the review and approval of your District Sales Representative (DSR).

Add dispensers where possible to promote all new launch games and allow for additional price points.

Place non-SBO games in price point order.

| Return or Replacing                          | Replace with NEW GAMES     |
|----------------------------------------------|----------------------------|
| \$20 \$70M Cash Blowout! #422                | \$20 Cashword Time 20 #419 |
| \$10 Blowout #381 or Mystery Multiplier #438 | \$10 The Big Spin #449     |
| Slowest selling \$5 game                     | \$5 5X Multiplier #432     |
| \$2 Cashword #384                            | \$2 Cashword #445          |