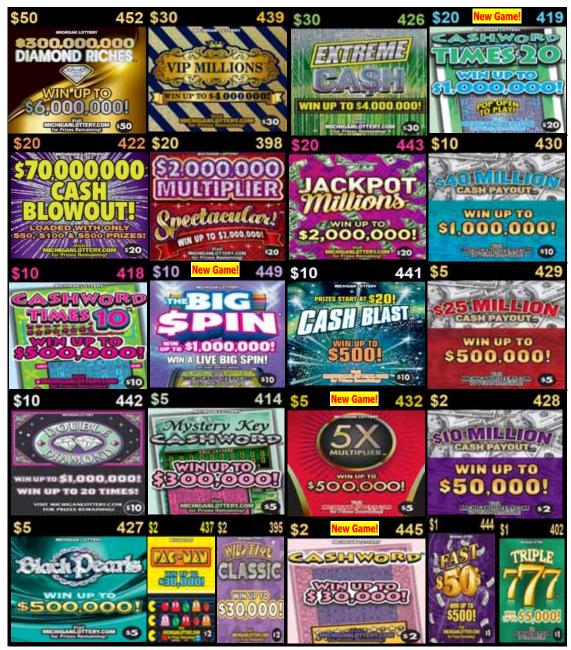

## September 6 - 26, 2022 12-Game Lineup

Plan O Gram diagrams are set to reflect what the customer views as they approach the counter or set.

Note: The Plan-O-Gram is to be used as a guide, game selection should be based on maximizing retailer's sales. Any deviation from the Plan-O-Gram requires the review and approval of your District Sales Representative (DSR).

Add dispensers where possible to promote all new launch games and allow for additional price points.

| Flace non-SBO games in price point order.    |                            |
|----------------------------------------------|----------------------------|
| Return or Replacing                          | Replace with NEW GAMES     |
| \$10 Premiere #425 or \$40M Cash Payout #430 | \$20 Cashword Time 20 #419 |
| \$10 Blowout #381 or Mystery Multiplier #438 | \$10 The Big Spin #449     |
| \$5 \$25M Cash Payout #429                   | \$5 5X Multiplier #432     |
| Slowest selling \$2 game                     | \$2 Cashword #445          |

Place non-SBO games in price point order