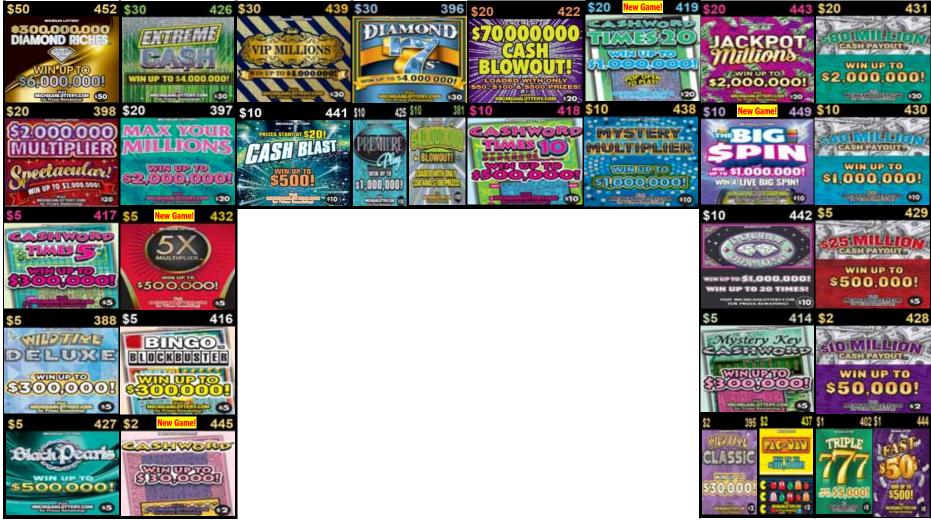

## September 6 - 26, 2022 12-Game Lineup

Plan O Gram diagrams are set to reflect what the customer views as they approach the counter or set.

Note: The Plan-O-Gram is to be used as a guide, game selection should be based on maximizing retailer's sales. Any deviation from the Plan-O-Gram requires the review and approval of your District Sales Representative (DSR).

Add dispensers where possible to promote all new launch games and allow for additional price points.

| Flace non-SBO games in price point order.    |                            |
|----------------------------------------------|----------------------------|
| Return or Replacing                          | Replace with NEW GAMES     |
| \$10 Premiere #425 or \$40M Cash Payout #430 | \$20 Cashword Time 20 #419 |
| \$10 Blowout #381 or Mystery Multiplier #438 | \$10 The Big Spin #449     |
| \$5 \$25M Cash Payout #429                   | \$5 5X Multiplier #432     |
| Slowest selling \$2 game                     | \$2 Cashword #445          |

Place non-SBO games in price point order