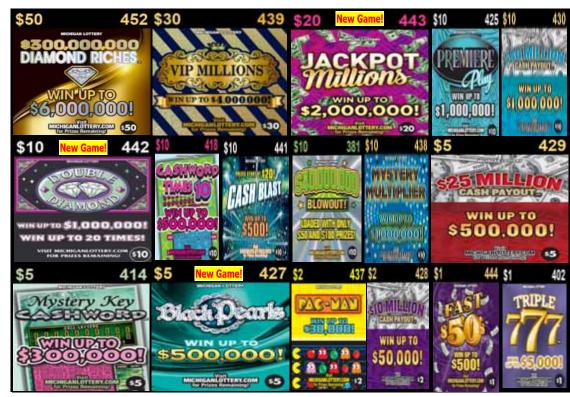

## August 2 - September 5, 2022 12-Game Lineup

Plan O Gram diagrams are set to reflect what the customer views as they approach the counter or set.

Note: The Plan-O-Gram is to be used as a guide, game selection should be based on maximizing retailer's sales. Any deviation from the Plan-O-Gram requires the review and approval of your District Sales Representative (DSR).

Add dispensers where possible to promote all new launch games and allow for additional price points.

| Place non-SBO games in price point order.      |                            |
|------------------------------------------------|----------------------------|
| Return or Replacing                            | Replace with NEW GAMES     |
| \$20 \$70M Cash Blowout #422                   | \$20 Jackpot Millions #446 |
| \$10 Lucky #413 or slowest selling \$10 ticket | \$10 Double Diamond #442   |
| \$5 Bingo Blockbuster #416                     | \$5 Black Pearls #427      |
| \$2 PAC-MAN #437 (sellout)                     | \$2 \$10M Cash Payout #429 |