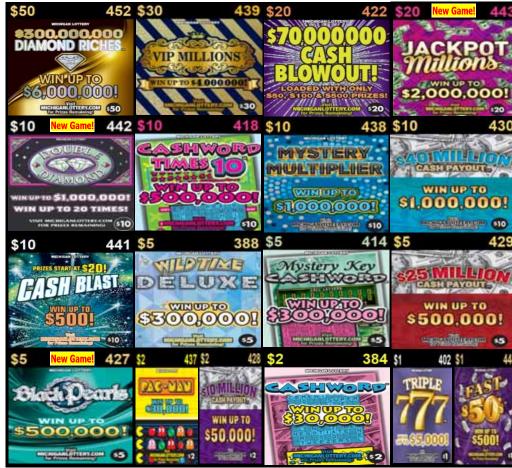

## August 2 - September 5, 2022 16-Game Lineup

Plan O Gram diagrams are set to reflect what the customer views as they approach the counter or set.

Note: The Plan-O-Gram is to be used as a guide, game selection should be based on maximizing retailer's sales. Any deviation from the Plan-O-Gram requires the review and approval of your District Sales Representative (DSR).

Add dispensers where possible to promote all new launch games and allow for additional price points.

Place non-SBO games in price point order.

| Return or Replacing                                              | Replace with NEW GAMES     |
|------------------------------------------------------------------|----------------------------|
| \$20 \$80M Cash Payout #431                                      | \$20 Jackpot Millions #446 |
| \$10 Blowout! #381 or Premiere Play #425                         | \$10 Double Diamond #442   |
| \$5 Bingo Blockbuster #416                                       | \$5 Black Pearls #427      |
| \$2 PAC-MAN #437 & \$1 Fast \$50's #444 (sellouts) see split bin |                            |