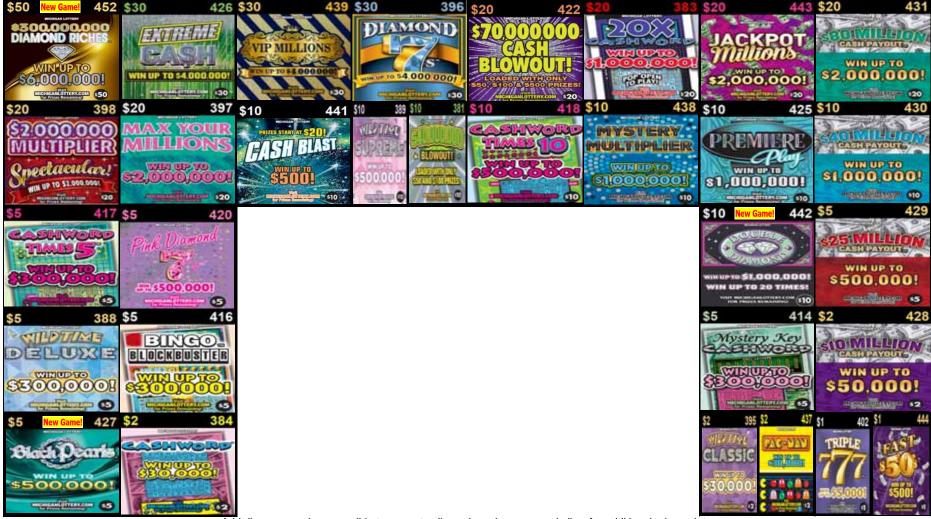

# 24-Game Bridge

Plan O Gram diagrams are set to reflect what the customer views as they approach the counter or set.

Note: The Plan-O-Gram is to be used as a guide, game selection should be based on maximizing retailer's sales. Any deviation from the Plan-O-Gram requires the review and approval of your District Sales Representative (DSR).

| \$50 452 \$30                           | 439 \$30 4                    | 26 \$20 398 \$              | 20 383 \$2 | 0 New Game! 443 | \$20 422                                                                                                                                                                                                                                                                                                                                                                                                                                                                                                                                                                                                                                                                                                                                                                                                                                                                                                                                                                                                                                                                                                                                                                                                                                                                                                                                                                                                                                                                                                                                                                                                                                                                                                                                                                                                                                                                                                                                                                                                                                                                                                                       | \$20 431                                       |
|-----------------------------------------|-------------------------------|-----------------------------|------------|-----------------|--------------------------------------------------------------------------------------------------------------------------------------------------------------------------------------------------------------------------------------------------------------------------------------------------------------------------------------------------------------------------------------------------------------------------------------------------------------------------------------------------------------------------------------------------------------------------------------------------------------------------------------------------------------------------------------------------------------------------------------------------------------------------------------------------------------------------------------------------------------------------------------------------------------------------------------------------------------------------------------------------------------------------------------------------------------------------------------------------------------------------------------------------------------------------------------------------------------------------------------------------------------------------------------------------------------------------------------------------------------------------------------------------------------------------------------------------------------------------------------------------------------------------------------------------------------------------------------------------------------------------------------------------------------------------------------------------------------------------------------------------------------------------------------------------------------------------------------------------------------------------------------------------------------------------------------------------------------------------------------------------------------------------------------------------------------------------------------------------------------------------------|------------------------------------------------|
| esoc.ooc.ooo                            | THE STORES                    | \$2000000                   | 2013       | ACKPOT          | s70000000                                                                                                                                                                                                                                                                                                                                                                                                                                                                                                                                                                                                                                                                                                                                                                                                                                                                                                                                                                                                                                                                                                                                                                                                                                                                                                                                                                                                                                                                                                                                                                                                                                                                                                                                                                                                                                                                                                                                                                                                                                                                                                                      | BOIMILLION                                     |
| VIP                                     | MILLIONS                      | MULTIPLIER)                 | WINUPTO 9  | nillions        | BLOWOUT                                                                                                                                                                                                                                                                                                                                                                                                                                                                                                                                                                                                                                                                                                                                                                                                                                                                                                                                                                                                                                                                                                                                                                                                                                                                                                                                                                                                                                                                                                                                                                                                                                                                                                                                                                                                                                                                                                                                                                                                                                                                                                                        | WIN UP TO                                      |
| \$6.000.0001                            | 1031000000 WIN UP TO \$4000.0 |                             | REPORT ST  | 2,000,000!      | LOADED WITH ONLY                                                                                                                                                                                                                                                                                                                                                                                                                                                                                                                                                                                                                                                                                                                                                                                                                                                                                                                                                                                                                                                                                                                                                                                                                                                                                                                                                                                                                                                                                                                                                                                                                                                                                                                                                                                                                                                                                                                                                                                                                                                                                                               | \$2,000.000!                                   |
|                                         | 100                           | 130 Manual Contrast and 120 | (20)       |                 | 10 381 \$10 300                                                                                                                                                                                                                                                                                                                                                                                                                                                                                                                                                                                                                                                                                                                                                                                                                                                                                                                                                                                                                                                                                                                                                                                                                                                                                                                                                                                                                                                                                                                                                                                                                                                                                                                                                                                                                                                                                                                                                                                                                                                                                                                | \$10 430                                       |
| \$10 418 \$10                           | 425                           |                             |            |                 | SILDUAN                                                                                                                                                                                                                                                                                                                                                                                                                                                                                                                                                                                                                                                                                                                                                                                                                                                                                                                                                                                                                                                                                                                                                                                                                                                                                                                                                                                                                                                                                                                                                                                                                                                                                                                                                                                                                                                                                                                                                                                                                                                                                                                        | \$10 430                                       |
| PRI                                     | EMIERE                        |                             |            |                 |                                                                                                                                                                                                                                                                                                                                                                                                                                                                                                                                                                                                                                                                                                                                                                                                                                                                                                                                                                                                                                                                                                                                                                                                                                                                                                                                                                                                                                                                                                                                                                                                                                                                                                                                                                                                                                                                                                                                                                                                                                                                                                                                | CASHIPAYOUTE                                   |
| WIDI UP TO                              | IN UP TO                      |                             |            |                 | C BLOWOUTH C THE THE PARTY IN                                                                                                                                                                                                                                                                                                                                                                                                                                                                                                                                                                                                                                                                                                                                                                                                                                                                                                                                                                                                                                                                                                                                                                                                                                                                                                                                                                                                                                                                                                                                                                                                                                                                                                                                                                                                                                                                                                                                                                                                                                                                                                  | WIN UP TO                                      |
|                                         |                               |                             |            |                 |                                                                                                                                                                                                                                                                                                                                                                                                                                                                                                                                                                                                                                                                                                                                                                                                                                                                                                                                                                                                                                                                                                                                                                                                                                                                                                                                                                                                                                                                                                                                                                                                                                                                                                                                                                                                                                                                                                                                                                                                                                                                                                                                | \$1,000,000!<br>****************************** |
| \$10 New Game! 442 \$10                 | 438                           |                             |            |                 | \$10 441                                                                                                                                                                                                                                                                                                                                                                                                                                                                                                                                                                                                                                                                                                                                                                                                                                                                                                                                                                                                                                                                                                                                                                                                                                                                                                                                                                                                                                                                                                                                                                                                                                                                                                                                                                                                                                                                                                                                                                                                                                                                                                                       |                                                |
|                                         | STERY                         |                             |            |                 | HIGHBAN OFTERY<br>PRIZES STARTIAT S201                                                                                                                                                                                                                                                                                                                                                                                                                                                                                                                                                                                                                                                                                                                                                                                                                                                                                                                                                                                                                                                                                                                                                                                                                                                                                                                                                                                                                                                                                                                                                                                                                                                                                                                                                                                                                                                                                                                                                                                                                                                                                         | 25 MILLION                                     |
| A CONTRACTOR OF A                       | VOPLOER.                      |                             |            | i               | EASH BLAST                                                                                                                                                                                                                                                                                                                                                                                                                                                                                                                                                                                                                                                                                                                                                                                                                                                                                                                                                                                                                                                                                                                                                                                                                                                                                                                                                                                                                                                                                                                                                                                                                                                                                                                                                                                                                                                                                                                                                                                                                                                                                                                     | CASH PAYOUT                                    |
|                                         |                               |                             |            |                 | \$500!                                                                                                                                                                                                                                                                                                                                                                                                                                                                                                                                                                                                                                                                                                                                                                                                                                                                                                                                                                                                                                                                                                                                                                                                                                                                                                                                                                                                                                                                                                                                                                                                                                                                                                                                                                                                                                                                                                                                                                                                                                                                                                                         | \$500,000!                                     |
| enter men anti-den titriter a tree \$10 | and the second sto            |                             |            |                 | and the same site of th |                                                |
| \$5 417 \$5                             | 414                           |                             |            |                 | \$5 New Game! 427                                                                                                                                                                                                                                                                                                                                                                                                                                                                                                                                                                                                                                                                                                                                                                                                                                                                                                                                                                                                                                                                                                                                                                                                                                                                                                                                                                                                                                                                                                                                                                                                                                                                                                                                                                                                                                                                                                                                                                                                                                                                                                              | \$2 428                                        |
| TIMES                                   | stery Key                     |                             |            |                 | Black Pearls                                                                                                                                                                                                                                                                                                                                                                                                                                                                                                                                                                                                                                                                                                                                                                                                                                                                                                                                                                                                                                                                                                                                                                                                                                                                                                                                                                                                                                                                                                                                                                                                                                                                                                                                                                                                                                                                                                                                                                                                                                                                                                                   | SIDMILLION                                     |
|                                         | NUPTO                         |                             |            |                 | WIN UP TO                                                                                                                                                                                                                                                                                                                                                                                                                                                                                                                                                                                                                                                                                                                                                                                                                                                                                                                                                                                                                                                                                                                                                                                                                                                                                                                                                                                                                                                                                                                                                                                                                                                                                                                                                                                                                                                                                                                                                                                                                                                                                                                      | WIN UP TO                                      |
|                                         | C                             |                             |            |                 | \$500.000!                                                                                                                                                                                                                                                                                                                                                                                                                                                                                                                                                                                                                                                                                                                                                                                                                                                                                                                                                                                                                                                                                                                                                                                                                                                                                                                                                                                                                                                                                                                                                                                                                                                                                                                                                                                                                                                                                                                                                                                                                                                                                                                     | \$50,000!                                      |
| <u>\$6 416 55 388 52</u>                | 437 \$2 395                   |                             |            |                 | \$2 384                                                                                                                                                                                                                                                                                                                                                                                                                                                                                                                                                                                                                                                                                                                                                                                                                                                                                                                                                                                                                                                                                                                                                                                                                                                                                                                                                                                                                                                                                                                                                                                                                                                                                                                                                                                                                                                                                                                                                                                                                                                                                                                        |                                                |
| UINGO. SECON                            | NIPTIN'                       |                             |            |                 | CASH WORD                                                                                                                                                                                                                                                                                                                                                                                                                                                                                                                                                                                                                                                                                                                                                                                                                                                                                                                                                                                                                                                                                                                                                                                                                                                                                                                                                                                                                                                                                                                                                                                                                                                                                                                                                                                                                                                                                                                                                                                                                                                                                                                      | TRIPLE                                         |
| III ANNIIII DELUXE                      | CLASSIC                       |                             |            |                 | STEW TO                                                                                                                                                                                                                                                                                                                                                                                                                                                                                                                                                                                                                                                                                                                                                                                                                                                                                                                                                                                                                                                                                                                                                                                                                                                                                                                                                                                                                                                                                                                                                                                                                                                                                                                                                                                                                                                                                                                                                                                                                                                                                                                        | <b>50 - 777</b>                                |
| STOC 0001                               | \$30000!                      |                             |            |                 |                                                                                                                                                                                                                                                                                                                                                                                                                                                                                                                                                                                                                                                                                                                                                                                                                                                                                                                                                                                                                                                                                                                                                                                                                                                                                                                                                                                                                                                                                                                                                                                                                                                                                                                                                                                                                                                                                                                                                                                                                                                                                                                                | \$5001                                         |
| 0                                       | Carlina O                     |                             |            |                 | MICHICANI OTTEN COM: 52                                                                                                                                                                                                                                                                                                                                                                                                                                                                                                                                                                                                                                                                                                                                                                                                                                                                                                                                                                                                                                                                                                                                                                                                                                                                                                                                                                                                                                                                                                                                                                                                                                                                                                                                                                                                                                                                                                                                                                                                                                                                                                        | maniferra 0 mailer 0                           |

Add dispensers where possible to promote all new launch games and allow for additional price points.

Place non-SBO games in price point order.

|   | 5                                                                |                            |  |
|---|------------------------------------------------------------------|----------------------------|--|
|   | Return or Replacing                                              | Replace with NEW GAMES     |  |
| F | \$20 Max Your Millions #397                                      | \$20 Jackpot Millions #446 |  |
| Ī | Slowest selling \$10 Game                                        | \$10 Double Diamond #442   |  |
| Ī | \$5 Pink Diamonds #420 or Bingo #416                             | \$5 Black Pearls #427      |  |
|   | \$2 PAC-MAN #437 & \$1 Fast \$50's #444 (sellouts) see split bin |                            |  |