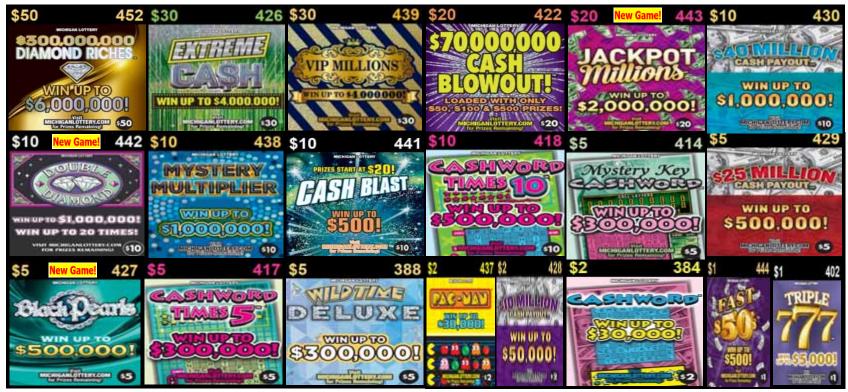

# August 2 - September 5, 2022 20-Game Lineup

Plan O Gram diagrams are set to reflect what the customer views as they approach the counter or set.

Note: The Plan-O-Gram is to be used as a guide, game selection should be based on maximizing retailer's sales. Any deviation from the Plan-O-Gram requires the review and approval of your District Sales Representative (DSR).

Add dispensers where possible to promote all new launch games and allow for additional price points.

| _                                       | Place non-SBO games in price point order.                        |                            |  |
|-----------------------------------------|------------------------------------------------------------------|----------------------------|--|
| Return or Replacing Replace with NEW GA |                                                                  | Replace with NEW GAMES     |  |
|                                         | \$20 Max Your Millions #397                                      | \$20 Jackpot Millions #446 |  |
|                                         | \$10 Blowout! 381, Premiere 425 or Lucky 413                     | \$10 Double Diamond #442   |  |
|                                         | \$5 Bingo Blockbuster #416                                       | \$5 Black Pearls #427      |  |
|                                         | \$2 PAC-MAN #437 & \$1 Fast \$50's #444 (sellouts) see split bin |                            |  |