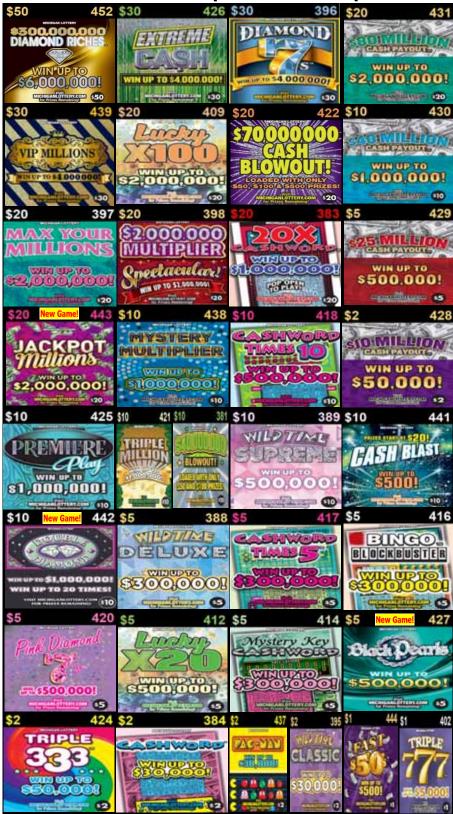

## 30-Game Lineup

Plan-O-Gram diagrams are set to reflect what the customer views as they approach the counter or set.

Note: The Plan-O-Gram is to be used as a guide, game selection should be based on maximizing retailer's sales. Any deviation from the Plan-O-Gram requires the review and approval of your District Sales Representative (DSR).

Add dispensers where possible to promote all new launch games and allow for additional price points.

Place non-SBO games in price point order.

| Return or Replacing                                              | Replace with NEW GAMES     |  |
|------------------------------------------------------------------|----------------------------|--|
| \$20 \$60M Cash Blowout! #401                                    | \$20 Jackpot Millions #446 |  |
| \$10 Premiere Play or Triple Million #421                        | \$10 Double Diamond #442   |  |
| \$5 Hit \$500,000 #377 \$5 Black Pearls #427                     |                            |  |
| \$2 PAC-MAN #437 & \$1 Fast \$50's #444 (sellouts) see split bin |                            |  |