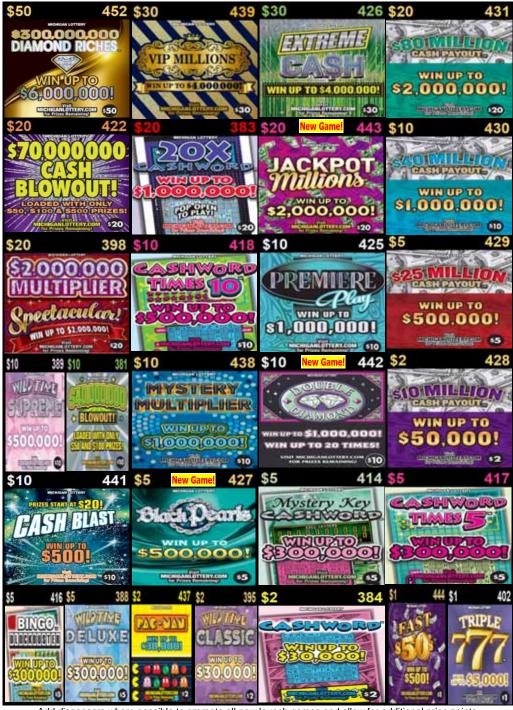

## August 2 - September 5, 2022 16-Game Lineup

Plan O Gram diagrams are set to reflect what the customer views as they approach the counter or set.

Note: The Plan-O-Gram is to be used as a guide, game selection should be based on maximizing retailer's sales. Any deviation from the Plan-O-Gram requires the review and approval of your District Sales Representative (DSR).

Add dispensers where possible to promote all new launch games and allow for additional price points.

Place non-SBO games in price point order.

| Return or Replacing                                              | Replace with NEW GAMES     |
|------------------------------------------------------------------|----------------------------|
| \$20 \$80M Cash Payout #431                                      | \$20 Jackpot Millions #446 |
| \$10 Blowout! #381 or Premiere Play #425                         | \$10 Double Diamond #442   |
| \$5 Bingo Blockbuster #416                                       | \$5 Black Pearls #427      |
| \$2 PAC-MAN #437 & \$1 Fast \$50's #444 (sellouts) see split bin |                            |