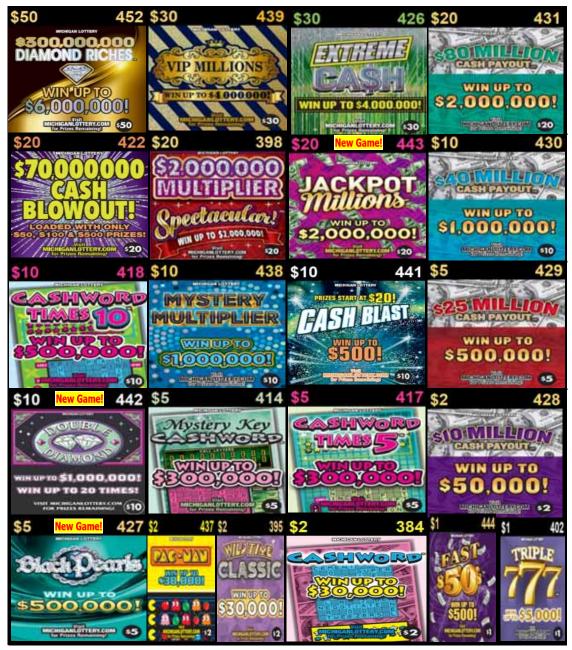

## August 2 - September 5, 2022 12-Game Lineup

Plan O Gram diagrams are set to reflect what the customer views as they approach the counter or set.

Note: The Plan-O-Gram is to be used as a guide, game selection should be based on maximizing retailer's sales. Any deviation from the Plan-O-Gram requires the review and approval of your District Sales Representative (DSR).

Add dispensers where possible to promote all new launch games and allow for additional price points.

| Place non-SBO games in price point order.      |                            |
|------------------------------------------------|----------------------------|
| Return or Replacing                            | Replace with NEW GAMES     |
| \$20 \$70M Cash Blowout #422                   | \$20 Jackpot Millions #446 |
| \$10 Lucky #413 or slowest selling \$10 ticket | \$10 Double Diamond #442   |
| \$5 Bingo Blockbuster #416                     | \$5 Black Pearls #427      |
| \$2 PAC-MAN #437 (sellout)                     | \$2 \$10M Cash Payout #429 |

Place non-SBO games in price point order.