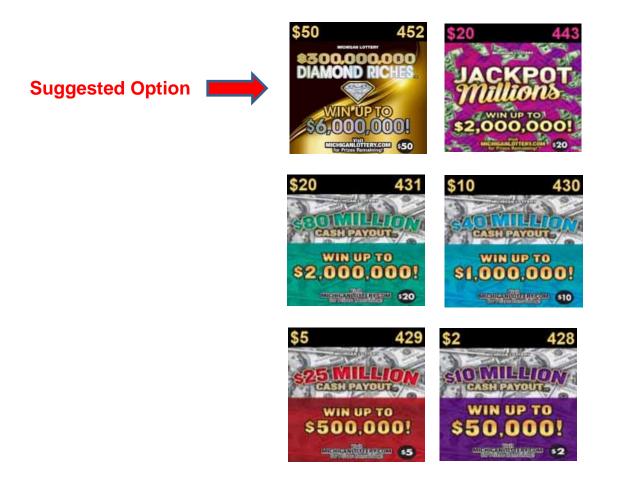

# **CA\$H PAYOUT** (Super) Quad Lineup

Plan O Gram diagrams are set to reflect what the customer views as they approach the counter or set.