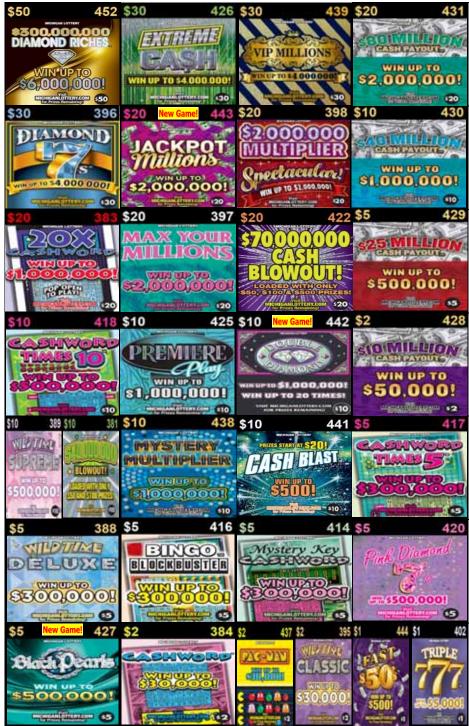

## 24-Game Lineup

Plan O Gram diagrams are set to reflect what the customer views as they approach the counter or set.

Note: The Plan-O-Gram is to be used as a guide, game selection should be based on maximizing retailer's sales. Any deviation from the Plan-O-Gram requires the review and approval of your District Sales Representative (DSR).

Add dispensers where possible to promote all new launch games and allow for additional price points. Place non-SBO games in price point order.

| Return or Replacing                                              | Replace with NEW GAMES     |  |  |
|------------------------------------------------------------------|----------------------------|--|--|
| \$20 Max Your Millions #397                                      | \$20 Jackpot Millions #446 |  |  |
| Slowest selling \$10 Game                                        | \$10 Double Diamond #442   |  |  |
| \$5 Pink Diamonds #420 or Bingo #416 \$5 Black Pearls #427       |                            |  |  |
| \$2 PAC-MAN #437 & \$1 Fast \$50's #444 (sellouts) see split bin |                            |  |  |