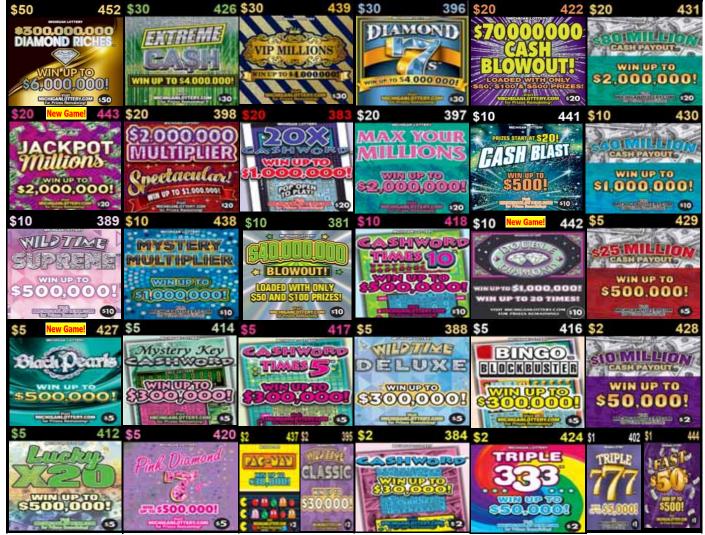

### 24-Game Kroger Fuel

Plan O Gram diagrams are set to reflect what the customer views as they approach the counter or set.

Note: The Plan-O-Gram is to be used as a guide, game selection should be based on maximizing retailer's sales. Deviations require the review and approval of your District Sales Representative (DSR).

Place non-SBO games in price point order

| Place non-SBO games in price point order.     |                        |                          |
|-----------------------------------------------|------------------------|--------------------------|
| Return or Replacing                           | Re                     | eplace with NEW GAMES    |
| \$20 Max Your Millions #397                   | \$2                    | 20 Jackpot Millions #446 |
| Slowest selling \$10 Game                     | \$1                    | 0 Double Diamond #442    |
| \$5 Pink Diamonds #420 or Bingo #416          |                        | \$5 Black Pearls #427    |
| \$2 PAC-MAN #437 & \$1 Fa                     | st \$50's #444 (sellou | uts) see split bin       |
| Manual mentions between other methods and the |                        |                          |