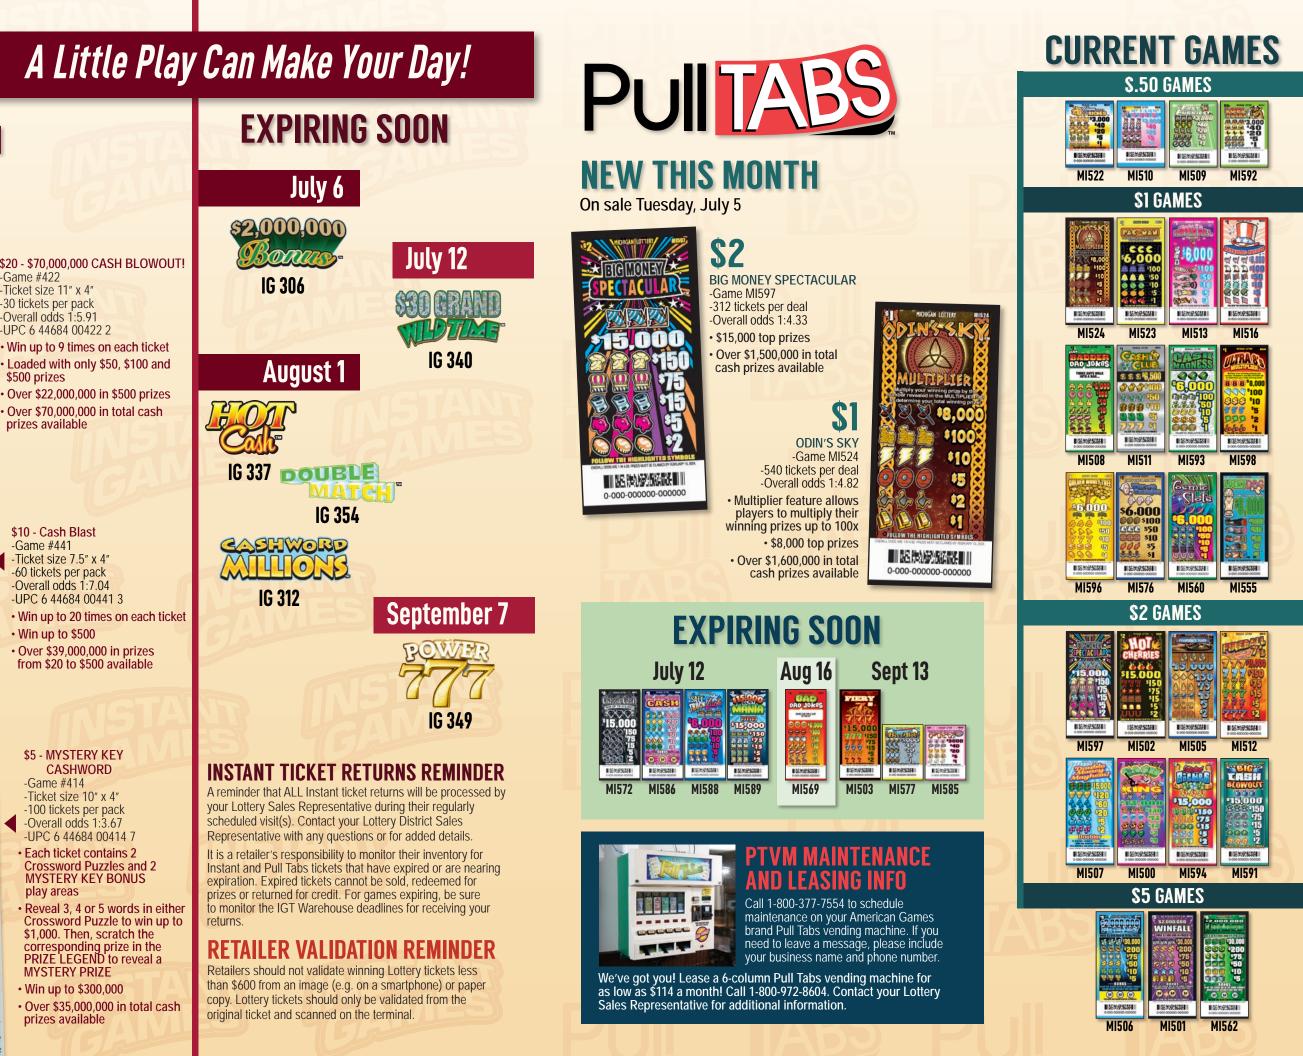

-Game #452

-Ticket size 11" x 4

-15 tickets per pack

-Overall odds 1:3.05

UPC 6 44684 00452 9

0-452-V0ID00-000

Mystery Key

CALL LETTERS

WIN UP TO \$300,000!

PUZZLE 1

PUZZLE 1

FIND WIN

Mobile App For More Cha

Reveal the entire "?" word to win the MYSTERY KEY BONUS. PUZZLE 1

• Over \$70,000,000 in total cash prizes available

> \$10 - Cash Blast -Game #441

- -Ticket size 7.5" x 4" 60 tickets per pack -Overall odds 1:7.04 -UPC 6 44684 00441 3
- Win up to \$500
- Over \$39,000,000 in prizes from \$20 to \$500 available

### **\$5 - MYSTERY KEY** CASHWORD

Game #414 Ticket size 10" x 4" 100 tickets per pack -Overall odds 1:3.67 UPC 6 44684 00414 7

Each ticket contains 2 **Crossword Puzzles and 2** MYSTERY KEY BONUS ENTRY CODE play areas

> Reveal 3, 4 or 5 words in eithe Crossword Puzzle to win up to \$1,000. Then, scratch the corresponding prize in the PRIZE LEGEND to reveal a **MYSTERY PRIZE**

- Win up to \$300,000 Over \$35,000,000 in total cash
- prizes available