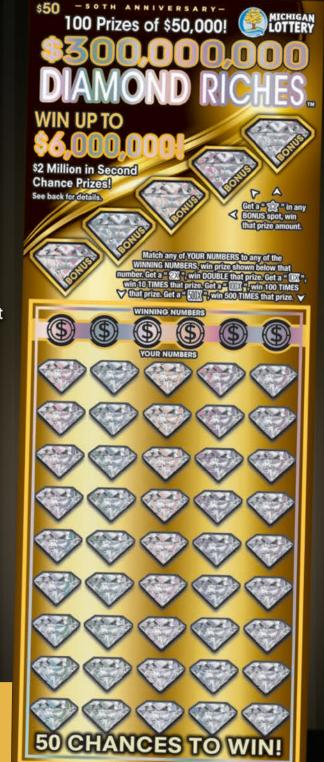

## The Michigan Lottery Presents

OVER PRIZES

680

See inside for more game details, and for information on other games going on sale this month.

July 2022

- Highest Payout for an Instant Game Over \$300,000,000 in prizes
- Largest Top Prizes Players can win up to \$6,000,000
- Most Chances to Win 50 chances to win on every ticket
- Highest Commissions ever for an Instant Game

# **IN SECOND CHANCE PRIZES**

Players can enter by scanning non-winning \$300,000,000 Diamond Riches tickets on the Michigan Lottery mobile app ticket scanner by November 13, 2022. A total of 10 drawings will be conducted.

Each drawing will award:

- 1 winner of \$100,000
- 5 winners of \$10,000
- 20 winners of \$1,000
- 60 winners of \$500

PLAY LOTTERY RESPONSIBLY 18+

Visit michiganlottery.com/diamondriches for complete rules and drawing dates.