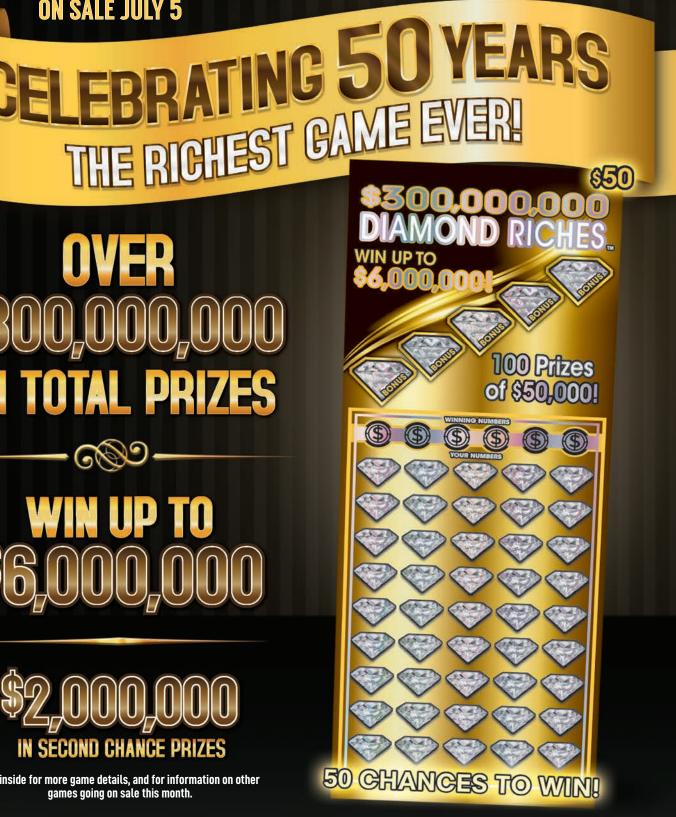

## The Michigan Lottery Presents

OVER PRIZES

680

See inside for more game details, and for information on other games going on sale this month.

July 2022

- Highest Payout for an Instant Game Over \$300,000,000 in prizes
- Largest Top Prizes Players can win up to \$6,000,000
- Most Chances to Win 50 chances to win on every ticket
- Highest Commissions ever for an Instant Game

# **IN SECOND CHANCE PRIZES**

Players can enter by scanning non-winning \$300,000,000 Diamond Riches tickets on the Michigan Lottery mobile app ticket scanner by November 13, 2022. A total of 10 drawings will be conducted.

Each drawing will award:

- 1 winner of \$100,000
- 5 winners of \$10,000
- 20 winners of \$1,000
- 60 winners of \$500

PLAY LOTTERY RESPONSIBLY 18+

Visit michiganlottery.com/diamondriches for complete rules and drawing dates.