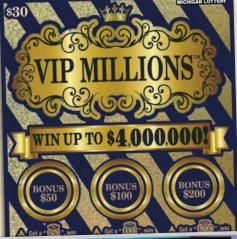

#### \$30 - VIP MILLIONS -Game #439

- -Ticket size 11" x 4" -20 tickets per pack -Overall odds 1:3.49 -UPC 6 44684 00439 0
- Win up to 30 times on each ticket
- Win up to \$4,000,000
- Over \$145 million in total cash prizes available
- \$5 BINGO BLOCKBUSTER -Game #416
- -Ticket size 11" x 4" 100 tickets per pack -Overall odds 1:3.72 -UPC 6 44684 00416 1
- 2 FREE spaces on each card
- Win up to 12 times on ticket
- Win up to \$300,000
- Over \$26 million in total cash prizes available