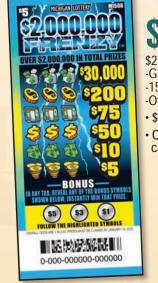

# \$2,000,000 FRENZY

-Game MI506 156 tickets per deal -Overall odds 1:3.63

\$30,000 top prizes Over \$2 million in total cash prizes available

-Overall odds 1:4.74 • \$6,000 top prizes Over \$1.4 million in total cash prizes available