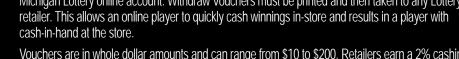

# WITHDRAW AT RETAIL VOUCHER INFORMATION

The Withdraw at Retail Voucher is a new withdrawal option for people who have winnings in their Michigan Lottery online account. Withdraw Vouchers must be printed and then taken to any Lottery cash-in-hand at the store.

Vouchers are in whole dollar amounts and can range from \$10 to \$200. Retailers earn a 2% cashing commission on all vouchers cashed. Withdraw Vouchers can be validated (redeemed) from any screen on the Altura, and if ES validates it, then it is authentic.