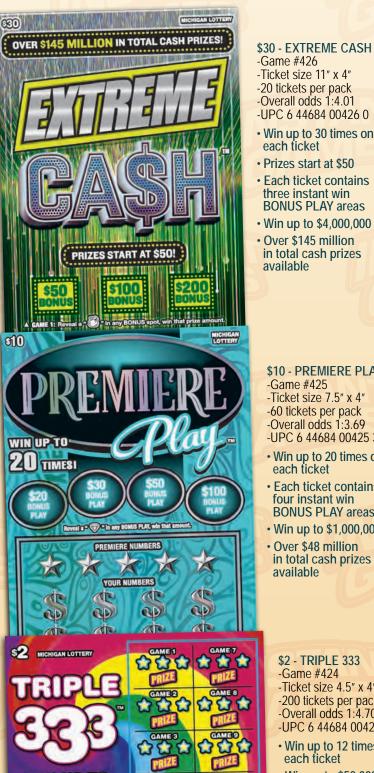

### **NEW THIS MONTH** On sale Tuesday, March 1

GAME 3

ដ្ឋដំដ

GAME 5

습습급

<u>ಬಿಬ್</u>ಬ

PRIZE

ប្លាប្ប

- -UPC 6 44684 00426 0 • Win up to 30 times on each ticket Prizes start at \$50 Each ticket contains three instant win **BONUS PLAY areas** • Win up to \$4,000,000 • Over \$145 million in total cash prizes available \$10 - PREMIERE PLAY -Game #425 Ticket size 7.5" x 4" -60 tickets per pack -Overall odds 1:3.69 -UPC 6 44684 00425 3 • Win up to 20 times on each ticket Each ticket contains four instant win **BONUS PLAY areas** Win up to \$1,000,000 Over \$48 million in total cash prizes available
  - \$2 TRIPLE 333 -Game #424 -Ticket size 4.5" x 4" -200 tickets per pack -Overall odds 1:4.70 -UPC 6 44684 00424 6
  - Win up to 12 times on each ticket • Win up to \$50,000
  - Over \$8.5 million in total cash prizes available