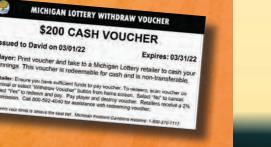

## WITHDRAW AT RETAIL VOUCHER INFORMATION

The Withdraw at Retail Voucher is a new withdrawal option for people who have winnings in their Michigan Lottery online account. Withdraw Vouchers must be printed and then taken to any Lottery retailer. This allows an online player to quickly cash winnings in-store and results in a player with cashin-hand at the store.

Vouchers are in whole dollar amounts and can range from \$10 to \$200. Retailers earn a 2% cashing commission on all vouchers cashed. Withdraw Vouchers can be validated (redeemed) from any screen on the Altura, and if ES validates it, then it is authentic.

Terminals will ask retailers to verify that they have enough funds to pay the player, similar to the process for redeeming winning tickets.

Vouchers expire 30 days from the date of issuance; if not cashed prior to the expiration date, the money will automatically go back in the player's account. The issued and expiration dates are listed on the voucher.

Withdraw Vouchers are requested by the player through their Michigan Lottery online account. Upon approval, a Withdraw Voucher is available to print immediately.

Call 1-800-592-4040 for assistance if there are any issues.