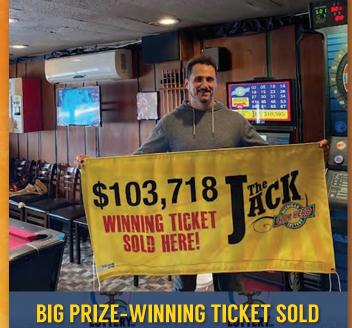

#### **IMPORTANT INCOME TAX INFORMATION**

Form 1099 for retailer commissions have been mailed. Duplicate commission statements can be requested by calling 517-373-6001.

On The Rocks Bar & Grill on John R in Madison Heights sold a \$103,718 winning Club Keno The Jack ticket recently and the owner, David, was pleased to display his establishment's banner advertising the most impressive sale - and win!