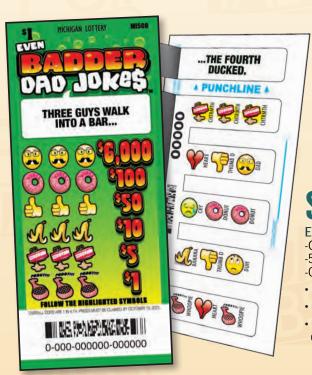

## **S**1

**EVEN BADDER DAD JOKE\$** -Game #MI508 -540 tickets per deal -Overall odds 1:4.74

• \$6,000 top prizes Over 150 unique jokes

 Over \$1.7 million in total cash prizes available

\*Note: No Pull Tabs Games are scheduled to expire during the month of May.