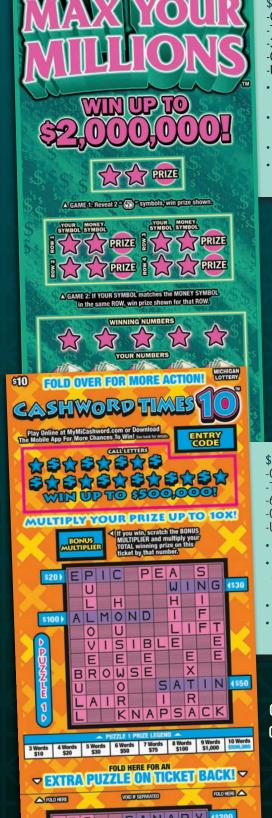

## The Michigan Lottery Presents February 2022 \$20 - MAX YOUR MILLIONS

-Game #397 -Ticket size 11" x 4" -30 tickets per pack -Overall odds 1:3.63 -UPC 6 44684 00397 3

• Win up to 25 times on each ticket Prizes can be multiplied

up to 10 times • Win up to \$2,000,000

• Over \$86 million in total cash prizes available

• Win up to \$500,000 Over \$28 million in total cash prizes available

\$10 - CASHWORD TIMES 10 -Game #418 Ticket size 11" x 4" -60 tickets per pack -Overall odds 1:3.41 UPC 6 44684 00418 5

- BONUS MULTIPLIER feature allows winning prizes to be multiplied up to 10 TIMES
- Win up to \$500,000
- prizes available

See inside for other games going on sale this month

\$5 - PINK DIAMOND 7's -Game #420 -Ticket size 5.5" x 4" -100 tickets per pack -Overall odds 1:4.14 -UPC 6 44684 00420 8

 Win up to 15 times on each ticket Three additional DIAMOND BONUS instant win features on each ticket

 Each ticket contains three puzzles • Over \$58 million in total cash

> **\$2 - WINNER WINNER CHICKEN DINNER** -Game #423 -Ticket size 4.5" x 4" -200 tickets per pack -Overall odds 1:4.72 • Over \$9 million in total cash -UPC 6 44684 00423 9

 Win up to 12 times on each ticket Two additional CASH BONUS instant win features on each ticket • Win up to \$50,000

MICHIGAN LOTTERY

prizes available

**NEW INSTANT GAMES** 

**ON SALE TUESDAY, FEBRUARY 1** 