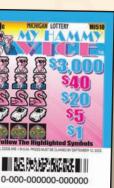

## **NEW THIS MONTH**

On sale Tuesday, February 1

-756 tickets per deal
-Overall odds 1:5.04
\$3,000 top prizes
Over \$600 thousand in total cash prizes available

\$.50 - MY HAMMY VICE

-Game #MI510

\$2 - PHARAOH'S TOMB
-Game #MI505
-312 tickets per deal
-Overall odds 1:4.33
\$15,000 top prizes
Over \$1.4 million in total cash prizes available