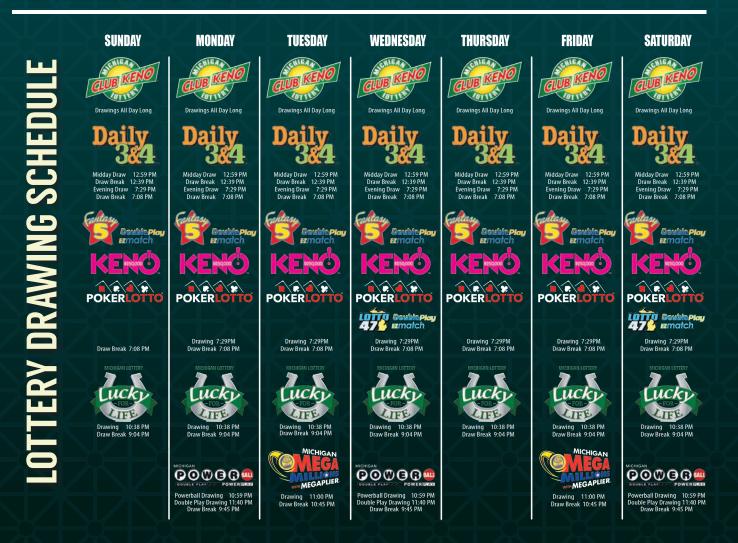

eem the coupon, Free Play coupons can be used on any Lottery product purchase – for Instant or Draw Games.

RIPLER

TRIPLER TIME

WHAT GOES DOWN?

**TO REDEEM A COUPON** 

From the home screen, touch COUPONS, then select the desired option: Instant\Pull Tab Coupon or Draw Game Coupon. Coupons should be kept to balance at the end of each business day. The value of the coupons in the cash drawer should match the value of the coupons listed on the sales report at day's end.

Refer to your reference guide for more details.

#### FEBRUARY OFFICE AND HOLIDAY SCHEDULE

The Michigan Lottery headquarters in Lansing and all Lottery regional offices and Claims Centers will be closed on Monday, February 21, in honor of Presidents' Day, All regularly scheduled game drawings for this day will be held.





## The Michigan Lottery Presents February 2022 \$20 - MAX YOUR MILLIONS



-Game #397 -Ticket size 11" x 4" -30 tickets per pack -Overall odds 1:3.63 -UPC 6 44684 00397 3

• Win up to 25 times on each ticket Prizes can be multiplied

up to 10 times • Win up to \$2,000,000

• Over \$86 million in total cash prizes available



• Win up to \$500,000 Over \$28 million in total cash prizes available

\$10 - CASHWORD TIMES 10 -Game #418 Ticket size 11" x 4" -60 tickets per pack -Overall odds 1:3.41 UPC 6 44684 00418 5

- BONUS MULTIPLIER feature allows winning prizes to be multiplied up to 10 TIMES
- Win up to \$500,000
- prizes available

See inside for other games going on sale this month

\$5 - PINK DIAMOND 7's -Game #420 -Ticket size 5.5" x 4" -100 tickets per pack -Overall odds 1:4.14