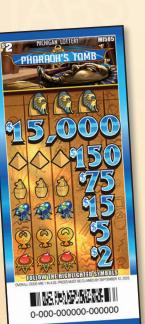

## **NEW THIS MONTH**

On sale Tuesday, February 1

-756 tickets per deal
-Overall odds 1:5.04
\$3,000 top prizes
Over \$600 thousand in total cash prizes available

\$.50 - MY HAMMY VICE

-Game #MI510

\$2 - PHARAOH'S TOMB
-Game #MI505
-312 tickets per deal
-Overall odds 1:4.33
\$15,000 top prizes
Over \$1.4 million in total cash prizes available