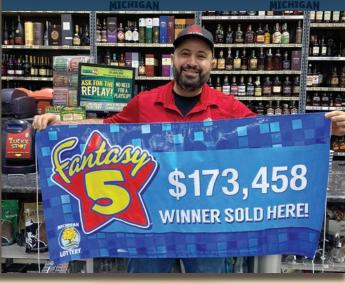

## **BIG FANTASY 5** PRIZE SOLD IN REDFORD

Keg & Wine Party Store on Beech Daly Road in Redford sold a \$173,458 winning Fantasy 5 prize during the holiday season and store owner Chris Kashat is shown with his store's new banner, which advertises the sale.