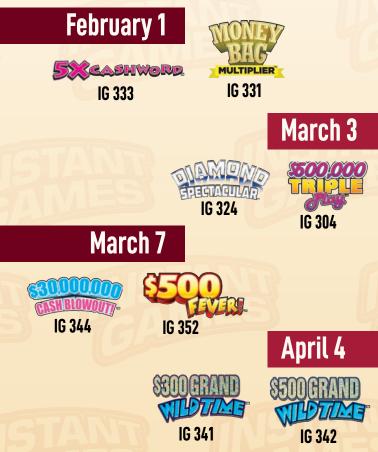

s on each ticket

 Each ticket contains three puzzles • Over \$58 million in total cash

> **\$2 - WINNER WINNER CHICKEN DINNER** -Game #423 -Ticket size 4.5" x 4" -200 tickets per pack -Overall odds 1:4.72 • Over \$9 million in total cash -UPC 6 44684 00423 9

 Win up to 12 times on each ticket Two additional CASH BONUS instant win features on each ticket • Win up to \$50,000

MICHIGAN LOTTERY

prizes available

**NEW INSTANT GAMES** 

**ON SALE TUESDAY, FEBRUARY 1** 

MICHIGAN LOTTERY

Reveal a " 🗑 " symbol, win the prize shown for that symbol. Reveal a "🖅 " symbol, win

WINNER

12 111/133

WIN UP TO

\$50,000!

WINNER

62

PRIZE

WINNING NUMBERS

888

Cultre 

Coleo Coleo

Colze

Prilzo Prilzo

See Poleo

000-000I0V-E54-0

8



## A Little Play Can Make Your Day!

## **EXPIRING SOON**



#### **INSTANT TICKET RETURNS REMINDER**

A reminder that ALL Instant ticket returns will be processed by your Lottery Sales Representative during their regularly scheduled visit(s). Contact your Lottery District Sales Representative with any questions or for added details.

It is a retailer's responsibility to monitor their inventory for Instant and Pull Tabs tickets that have expired or are nearing expiration. Expired tickets cannot be sold, redeemed for prizes or returned for credit. For games expiring, be sure to monitor the IGT Warehouse deadlines for receiving your returns.

#### **RETAILER VALIDATION REMINDER**

Retailers should not validate winning Lottery tickets less than \$600 from an image (e.g. on a smartphone) or paper copy. Lottery tickets should only be validated from the