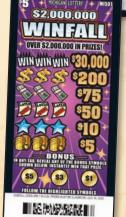

- \$15,000 top prizes
- Over \$1.6 million in total cash prizes available

\$5 - \$2,000,000 WINFALL -Game #MI501 -156 tickets per deal -Overall odds 1:3.63

- \$30,000 top prizes
- Each ticket offers a BONUS instant win feature
- Over \$2.4 million in total cash prizes available