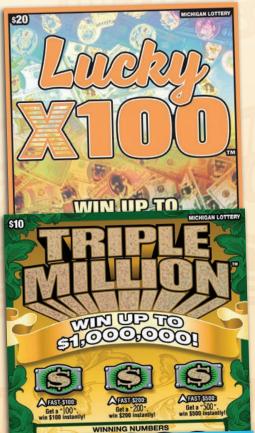

# **NEW THIS MONTH**

On sale Tuesday, December 7

BONUS BUCKS: Reveal a " \$10 ", " \$20 ", or " \$50 " prize symbol in any of the BONUS BUCKS

FAST S10

- \$20 LUCKY X100 -Game #409 -Ticket size 11" x 4"
- 30 tickets per pack -Overall odds 1:3.49 -UPC 6 44684 00409 3
- Win up to 25 times on each ticket
- LUCKY MULTIPLIER feature allows winning prizes to be multiplied up to 100 TIMES
- Win up to \$2,000,000
- · Over \$91 million in total cash prizes available

#### \$10 - Triple Million

- -Game #421
- -Ticket size 7.5" x 4" -60 tickets per pack -Overall odds 1:3.93 UPC 6 44684 00421 5
- Over 20 chances to win on each ticket
- Each ticket offers three FAST instant win play areas
- Win up to \$1,000,000
- Over \$46 million in total cash prizes available