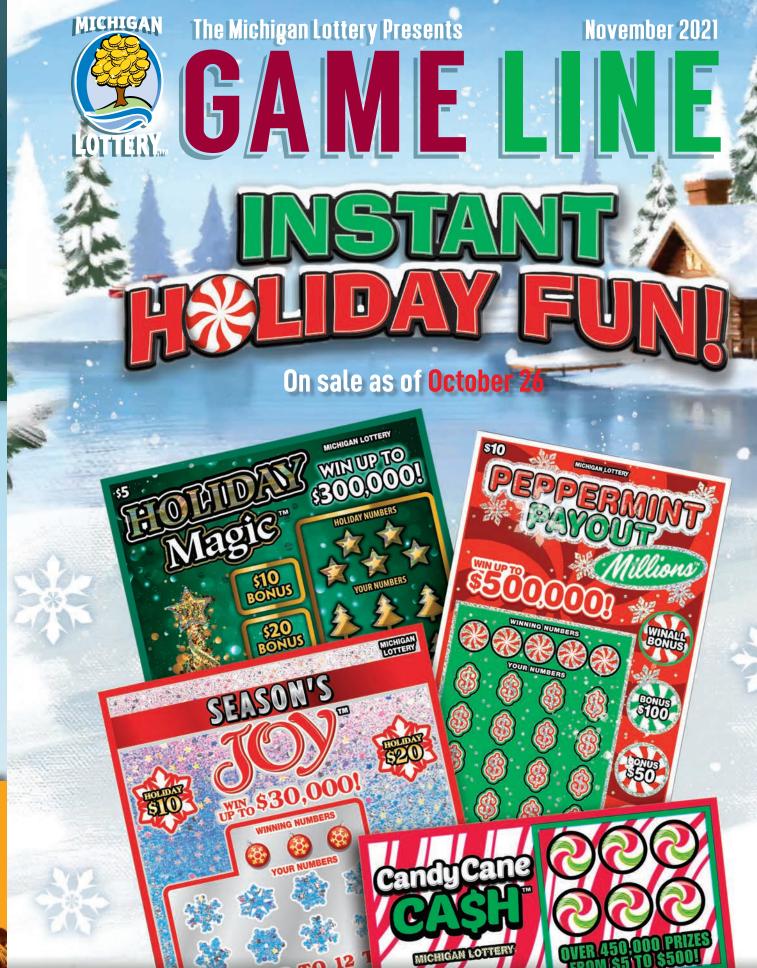

# **NEW THIS MONTH**

SEASON'S

\$30.000

#### \$10 PEPPERMINT PAYOUT MILLIONS

-Game #407 -Ticket size 7.5" x 4" -60 tickets per pack -Overall odds 1:3.62 -UPC 6 44684 00407 9

Win up to 20 times on each ticket
Win up to \$500,000

Over \$27 million in total cash prizes available

## \$5

HOLIDAY MAGIC -Game #406 -Ticket size 5.5" x 4" -100 tickets per pack -Overall odds 1:4.08 -UPC 6 44684 00406 2 • Win up to 15 times

• Win up to \$300,000

Over \$18 million in total cash prizes available

## \$2

\$20

SEASON'S JOY -Game #405 -Ticket size 4.5" x 4"

-200 tickets per pack -Overall odds 1:4.54

-UPC 6 44684 00405 5 • Win up to 12 times on each ticket

Win up to \$30,000

 Over \$9.5 million in total cash prizes available

### 1

CANDY CANE CASH -Game #404 -Ticket size 2" x 4" -300 tickets per pack -Overall odds 1:4.68 -UPC 6 44684 00404 8

400 top prizes of \$500
Over \$5.5 million in tota cash prizes available