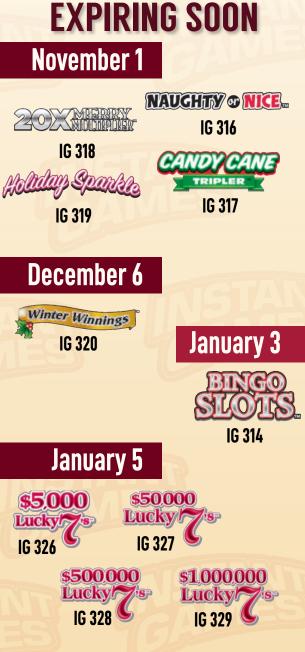

r pack -Overall odds 1:3.62 -UPC 6 44684 00407 9

Win up to 20 times on each ticket
Win up to \$500,000

Over \$27 million in total cash prizes available

## \$5

HOLIDAY MAGIC -Game #406 -Ticket size 5.5" x 4" -100 tickets per pack -Overall odds 1:4.08 -UPC 6 44684 00406 2 • Win up to 15 times

• Win up to \$300,000

Over \$18 million in total cash prizes available

## \$2

\$20

SEASON'S JOY -Game #405 -Ticket size 4.5" x 4"

-200 tickets per pack -Overall odds 1:4.54

-UPC 6 44684 00405 5 • Win up to 12 times on each ticket

Win up to \$30,000

 Over \$9.5 million in total cash prizes available

### 1

CANDY CANE CASH -Game #404 -Ticket size 2" x 4" -300 tickets per pack -Overall odds 1:4.68 -UPC 6 44684 00404 8

400 top prizes of \$500
Over \$5.5 million in tota cash prizes available



#### **INSTANT TICKET RETURNS REMINDER**

A reminder that ALL Instant ticket returns will be processed by your Lottery Sales Representative during their regularly scheduled visit(s). Contact your Lottery District Sales Representative with any questions or for added details.

It is a retailer's responsibility to monitor their inventory for Instant and Pull Tabs tickets that have expired or are nearing expiration. Expired tickets cannot be sold, redeemed for prizes or returned for credit. For games expiring, be sure to monitor the IGT Warehouse deadlines for receiving your returns.

#### **RETAILER VALIDATION REMINDER**

Retailers should not validate winning Lottery tickets less than \$600 from an image (e.g. on a smartphone) or paper copy. Lottery tickets should only be validated from the