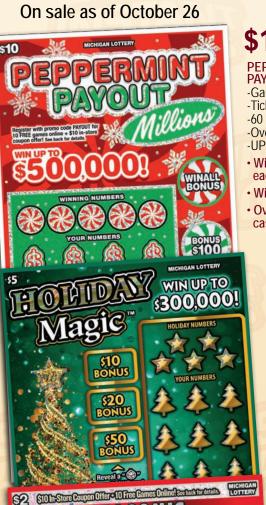

#### \$10 PEPPERMINT PAYOUT MILLIONS

-Game #407 -Ticket size 7.5" x 4" -60 tickets per pack -Overall odds 1:3.62 -UPC 6 44684 00407 9

Win up to 20 times on each ticket
Win up to \$500,000

Over \$27 million in total cash prizes available

## \$5

HOLIDAY MAGIC -Game #406 -Ticket size 5.5" x 4" -100 tickets per pack -Overall odds 1:4.08 -UPC 6 44684 00406 2 • Win up to 15 times

• Win up to \$300,000

Over \$18 million in total cash prizes available

## **NEW THIS MONTH**

On sale as of October 26