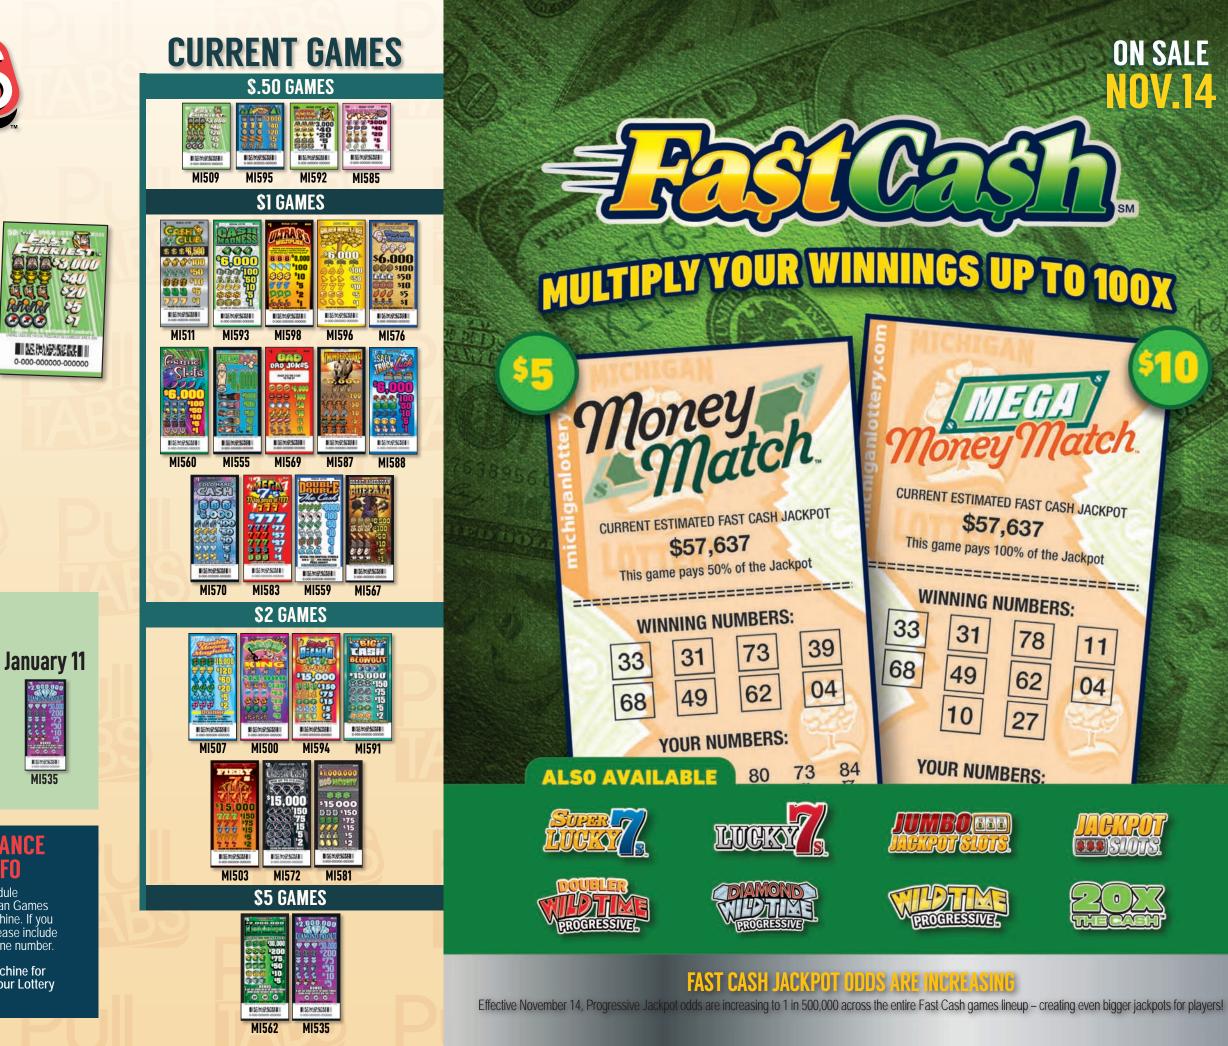

### PRIZES NEVER **SELL OUT**

PRINTS **RIGHT FROM THE LOTTERY** TERMINAL

| 55 Entry Ma                                                                                                                                                                                                                                                                                                                                                                                                                                                                                                                                                                                                                                                                                                                                                                                                                                                                                                                                                                                                                                                                                                                                                                                                                                                                                                                                                                                                                                                                                                                                                                                                                                                                                                                                                                                                                                                                                                                                                                                                                                                                                                                   |                                            |  |
|-------------------------------------------------------------------------------------------------------------------------------------------------------------------------------------------------------------------------------------------------------------------------------------------------------------------------------------------------------------------------------------------------------------------------------------------------------------------------------------------------------------------------------------------------------------------------------------------------------------------------------------------------------------------------------------------------------------------------------------------------------------------------------------------------------------------------------------------------------------------------------------------------------------------------------------------------------------------------------------------------------------------------------------------------------------------------------------------------------------------------------------------------------------------------------------------------------------------------------------------------------------------------------------------------------------------------------------------------------------------------------------------------------------------------------------------------------------------------------------------------------------------------------------------------------------------------------------------------------------------------------------------------------------------------------------------------------------------------------------------------------------------------------------------------------------------------------------------------------------------------------------------------------------------------------------------------------------------------------------------------------------------------------------------------------------------------------------------------------------------------------|--------------------------------------------|--|
|                                                                                                                                                                                                                                                                                                                                                                                                                                                                                                                                                                                                                                                                                                                                                                                                                                                                                                                                                                                                                                                                                                                                                                                                                                                                                                                                                                                                                                                                                                                                                                                                                                                                                                                                                                                                                                                                                                                                                                                                                                                                                                                               | tch.                                       |  |
| CURRENT ESTIMATED FAST CASH<br>\$57,637<br>This game pays 100% of the Ja                                                                                                                                                                                                                                                                                                                                                                                                                                                                                                                                                                                                                                                                                                                                                                                                                                                                                                                                                                                                                                                                                                                                                                                                                                                                                                                                                                                                                                                                                                                                                                                                                                                                                                                                                                                                                                                                                                                                                                                                                                                      | 2.14                                       |  |
| HOW TO PLAY<br>CURRENT ESTIMATED FAST CASH JACKPOT<br>\$57,637<br>This game pays 50% of the Jackpot<br>100% of the Jackpot and<br>100% of the Jackpot and                                                                                                                                                                                                                                                                                                                                                                                                                                                                                                                                                                                                                                                                                                                                                                                                                                                                                                                                                                                                                                                                                                                                                                                                                                                                                                                                                                                                                                                                                                                                                                                                                                                                                                                                                                                                                                                                                                                                                                     | any of the<br>below that<br>match, win     |  |
| HOW TO PLAY<br>Match any of YOUR NUMBERS to any of<br>the WINNING NUMBERS, win prize below<br>that match. Get "Jackpot" below a                                                                                                                                                                                                                                                                                                                                                                                                                                                                                                                                                                                                                                                                                                                                                                                                                                                                                                                                                                                                                                                                                                                                                                                                                                                                                                                                                                                                                                                                                                                                                                                                                                                                                                                                                                                                                                                                                                                                                                                               |                                            |  |
| match, win 50% of the Jackpot amount.       68       49       62         WINNING NUMBERS:       10       27                                                                                                                                                                                                                                                                                                                                                                                                                                                                                                                                                                                                                                                                                                                                                                                                                                                                                                                                                                                                                                                                                                                                                                                                                                                                                                                                                                                                                                                                                                                                                                                                                                                                                                                                                                                                                                                                                                                                                                                                                   | 04                                         |  |
|                                                                                                                                                                                                                                                                                                                                                                                                                                                                                                                                                                                                                                                                                                                                                                                                                                                                                                                                                                                                                                                                                                                                                                                                                                                                                                                                                                                                                                                                                                                                                                                                                                                                                                                                                                                                                                                                                                                                                                                                                                                                                                                               | 73 84<br>S S                               |  |
| YOUR NUMBERS:<br>72 91 47 80 73 84<br>(5) (5) (5) (5) (5) (5) (5) (5) (5) (5)                                                                                                                                                                                                                                                                                                                                                                                                                                                                                                                                                                                                                                                                                                                                                                                                                                                                                                                                                                                                                                                                                                                                                                                                                                                                                                                                                                                                                                                                                                                                                                                                                                                                                                                                                                                                                                                                                                                                                                                                                                                 | 100 \$50<br>58 75                          |  |
| 89         38         86         67         58         75         19         88         46         98         5           Image:                                                                                                                                            | ,500 \$500<br>52 61<br>50 500<br>500 \$100 |  |
| 19         88         46         98         52         61         02         11         14         26         2           Image: Signed                                                                                                                                            | 29 09                                      |  |
| 1x MULTIPLIER 5X MULTIPLIE                                                                                                                                                                                                                                                                                                                                                                                                                                                                                                                                                                                                                                                                                                                                                                                                                                                                                                                                                                                                                                                                                                                                                                                                                                                                                                                                                                                                                                                                                                                                                                                                                                                                                                                                                                                                                                                                                                                                                                                                                                                                                                    |                                            |  |
| Multiply your winnings by the 1x,<br>2x, 5x, 10x or 20x multipler shown.<br><b>StoWinnep.</b> 00<br>Multiply your winnings by the 1x,<br>10x, 20x, 50x, or 100x multiple<br><b>StoWinne</b>                                                                                                                                                                                                                                                                                                                                                                                                                                                                                                                                                                                                                                                                                                                                                                                                                                                                                                                                                                                                                                                                                                                                                                                                                                                                                                                                                                                                                                                                                                                                                                                                                                                                                                                                                                                                                                                                                                                                   | er shown.                                  |  |
| PRIZES ODDS                                                                                                                                                                                                                                                                                                                                                                                                                                                                                                                                                                                                                                                                                                                                                                                                                                                                                                                                                                                                                                                                                                                                                                                                                                                                                                                                                                                                                                                                                                                                                                                                                                                                                                                                                                                                                                                                                                                                                                                                                                                                                                                   |                                            |  |
| MONEY MATCH MEGA MONEY PROGRESSIVE JACKPOT 1 in 500,000 1 in 500,0                                                                                                                                                                                                                                                                                                                                                                                                                                                                                                                                                                                                                                                                                                                                                                                                                                                                                                                                                                                                                                                                                                                                                                                                                                                                                                                                                                                                                                                                                                                                                                                                                                                                                                                                                                                                                                                                                                                                                                                                                                                            |                                            |  |
| \$5,000 1 in 75,0                                                                                                                                                                                                                                                                                                                                                                                                                                                                                                                                                                                                                                                                                                                                                                                                                                                                                                                                                                                                                                                                                                                                                                                                                                                                                                                                                                                                                                                                                                                                                                                                                                                                                                                                                                                                                                                                                                                                                                                                                                                                                                             |                                            |  |
| A STATE OF | ,334 1 in 37,500                           |  |
| \$600 1 in 16,667<br>\$500 1 in 2,05                                                                                                                                                                                                                                                                                                                                                                                                                                                                                                                                                                                                                                                                                                                                                                                                                                                                                                                                                                                                                                                                                                                                                                                                                                                                                                                                                                                                                                                                                                                                                                                                                                                                                                                                                                                                                                                                                                                                                                                                                                                                                          | 5,667 1 in 2,055                           |  |
| \$200 1 in 4,055                                                                                                                                                                                                                                                                                                                                                                                                                                                                                                                                                                                                                                                                                                                                                                                                                                                                                                                                                                                                                                                                                                                                                                                                                                                                                                                                                                                                                                                                                                                                                                                                                                                                                                                                                                                                                                                                                                                                                                                                                                                                                                              | ,055                                       |  |
| \$50 1 in 229 1 in 38                                                                                                                                                                                                                                                                                                                                                                                                                                                                                                                                                                                                                                                                                                                                                                                                                                                                                                                                                                                                                                                                                                                                                                                                                                                                                                                                                                                                                                                                                                                                                                                                                                                                                                                                                                                                                                                                                                                                                                                                                                                                                                         | 29 1 in 38                                 |  |
| \$20 1 in 42 1 in 15<br>\$15 1 in 11                                                                                                                                                                                                                                                                                                                                                                                                                                                                                                                                                                                                                                                                                                                                                                                                                                                                                                                                                                                                                                                                                                                                                                                                                                                                                                                                                                                                                                                                                                                                                                                                                                                                                                                                                                                                                                                                                                                                                                                                                                                                                          | 1 in 11                                    |  |
|                                                                                                                                                                                                                                                                                                                                                                                                                                                                                                                                                                                                                                                                                                                                                                                                                                                                                                                                                                                                                                                                                                                                                                                                                                                                                                                                                                                                                                                                                                                                                                                                                                                                                                                                                                                                                                                                                                                                                                                                                                                                                                                               |                                            |  |
| \$10 1 in 9 1 in 8<br>\$5 1 in 6                                                                                                                                                                                                                                                                                                                                                                                                                                                                                                                                                                                                                                                                                                                                                                                                                                                                                                                                                                                                                                                                                                                                                                                                                                                                                                                                                                                                                                                                                                                                                                                                                                                                                                                                                                                                                                                                                                                                                                                                                                                                                              |                                            |  |