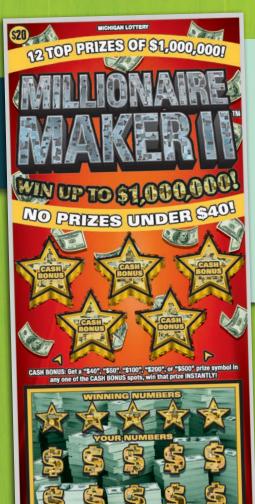

## MILLIONAIRE MAKER II -Game #357

- -Ticket size 11" x 4" -30 tickets per pack -Overall odds 1:4.25 -UPC 6 44684 00357 7
- Win up to 25 times on each ticket
- Win up to \$1,000,000
- Over \$36 million in prizes from \$100 to \$500 available
- Over \$100 million in total cash prizes available