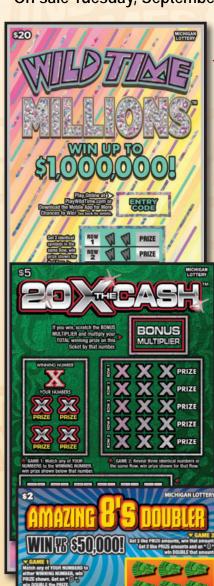

### **NEW THIS MONTH**

On sale Tuesday, September 7

#### WILD TIME MILLIONS - \$20 Game #394

- Ticket size 11" x 4" -30 tickets per pack
- -Overall odds 1:3.45 -UPC 6 44684 00394 2
- Win up to 27 times on each ticket
- Includes 4 BONUS wins on each ticket
- \$1,000,000 top prizes
- Over \$104 million in total cash prizes available

#### 20X THE CASH - \$5

- Game #380
- -Ticket size 5.5" x 4" -100 tickets per pack -Overall odds 1:4.19 -UPC 6 44684 00380 5
- Win up to 15 times on each ticket
- BONUS MULTIPLIER feature allows wins to be multiplied up to 20 times
- \$500,000 top prizes
- Over \$20 million in prizes from \$10 to \$100 available
- Over \$29 million in total cash prizes

#### AMAZING 8's DOUBLER - \$2 -Game #386

- Ticket size 4.5" x 4" -200 tickets per pack -Overall odds 1:4.50 -UPC 6 44684 00386 7
- Win up to 12 times on each ticket
- Over 284,000 doubled prizes available
- \$50,000 top prizes
- Over \$4 million in prizes from \$10 to \$500 available
- Over \$8 million in total cash prizes