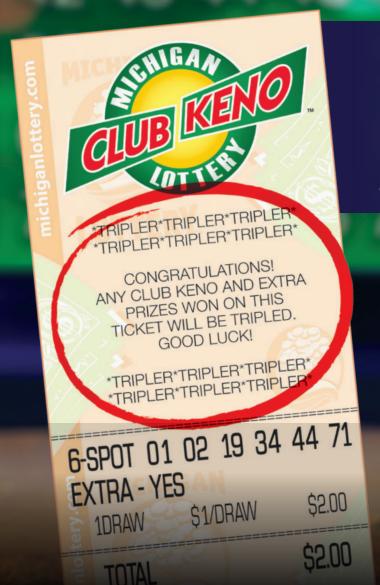

NEED LOTTERY ASSISTANCE? CALL 1-800-592-4040 OR RETAILERS.MICHIGANLOTTERY.COM

A Chance to Double or Triple Your Club Keno and Extra Prizes!

Look for the Doubler or Tripler message on your Club Keno ticket!

For a limited time in September

Applies to Club Keno, Kicker and Extra prizes only. The Jack prizes and Extra 10-spot game top prizes are excluded from this promotion. Club Keno, Kicker and Extra prizes will be doubled or tripled up to a maximum of \$4 million per draw. The Club Keno mark is a registered trademark with IGT Global Solutions Corporation. Overall odds of winning Club Keno are from 1 in 4 to 1 in 17. Overall odds of winning Extra are from 1 in 3 to 1 in 10.