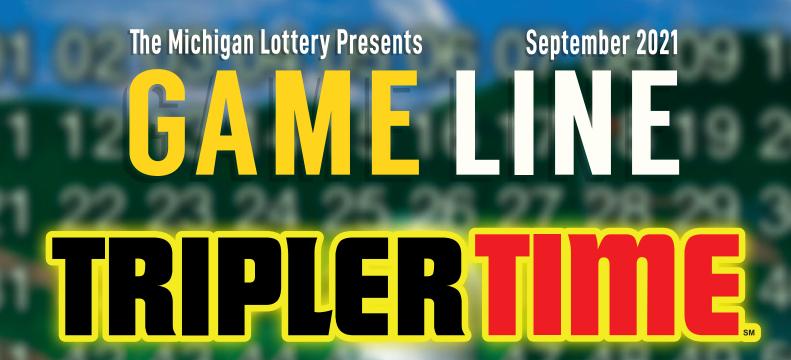

NEED LOTTERY ASSISTANCE? CALL 1-800-592-4040 OR RETAILERS.MICHIGANLOTTERY.COM

A Chance to Double or Triple Your Club Keno and Extra Prizes!

Look for the Doubler or Tripler message on your Club Keno ticket!

For a limited time in September

Applies to Club Keno, Kicker and Extra prizes only. The Jack prizes and Extra 10-spot game top prizes are excluded from this promotion. Club Keno, Kicker and Extra prizes will be doubled or tripled up to a maximum of \$4 million per draw. The Club Keno mark is a registered trademark with IGT Global Solutions Corporation. Overall odds of winning Club Keno are from 1 in 4 to 1 in 17. Overall odds of winning Extra are from 1 in 3 to 1 in 10.