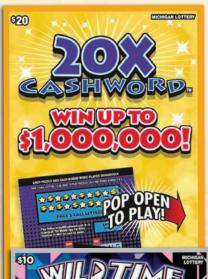

#### • \$5,000 top prizes · Over \$5 million in total cash prizes available

20X CASHWORD - \$20

-Ticket size 11" x 3.9"

-30 tickets per pack

-Overall odds 1:3.28

-UPC 6 44684 00383 6

extra chances to win

• \$1,000,000 top prizes