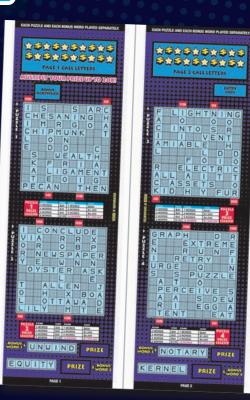

#### • \$5,000 top prizes · Over \$5 million in total cash prizes available

20X CASHWORD - \$20

-Ticket size 11" x 3.9"

-30 tickets per pack

-Overall odds 1:3.28

-UPC 6 44684 00383 6

extra chances to win

• \$1,000,000 top prizes

-UPC 6 44684 00402 4

· Win up to 5 times on each ticket

-Game #402

Pop-open to play 4 Crossword puzzles

· Each ticket contains BONUS words for

· Winning prizes can be multiplied by up to

Over \$90 million in total cash prizes