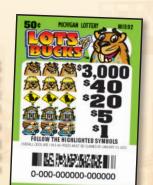

#### **COSMIC SLOTS**

-Game #MI560 540 tickets per deal Overall odds 1:4.74

- \$6,000 top prizes
- Over \$1.6 million in total cash prizes available