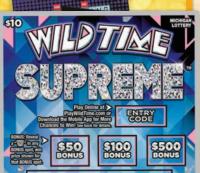

WILD TIME SUPREME - \$10

Win up to 23 times on each ticket

Over \$50 million in total cash

**CASHWORD MULTIPLIER - \$5** 

Each ticket provides 2 Crossword

· Winning prizes can be multiplied by

Over \$30 million in total cash