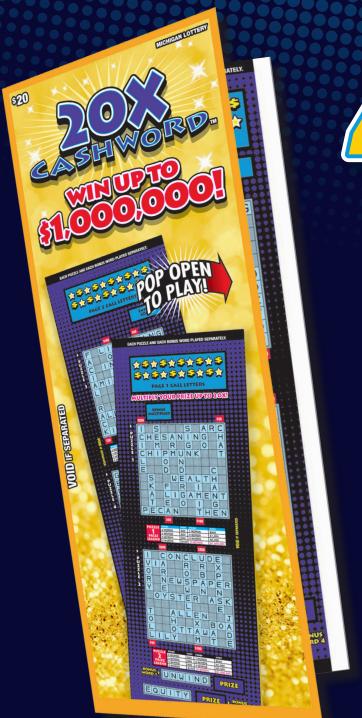

#### • \$5,000 top prizes · Over \$5 million in total cash prizes available

20X CASHWORD - \$20

-Ticket size 11" x 3.9"

-30 tickets per pack

-Overall odds 1:3.28

-UPC 6 44684 00383 6

extra chances to win

• \$1,000,000 top prizes

-Game #383