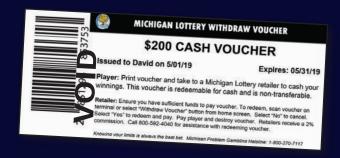

#### **MICHIGAN LOTTERY WITHDRAW VOUCHER**

Be on the lookout for the **Michigan Lottery Withdraw Voucher!** These vouchers bring online winners into your store and put cash in their hands – and in your hands too! Scan from any screen and earn a 2% cashing commission. These home-printed vouchers can be valued between \$10 – \$200 and provide an added source of revenue for your business. Just follow the directions on the voucher to redeem. Note that if you scan a voucher with a ticket checker, you will get an error message.