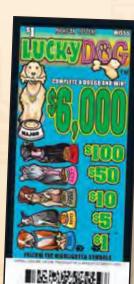

## **LUCKY DOG**

-Game #MI555 -540 tickets per deal -Overall odds 1:4.66

- \$6,000 top prizes
- Over \$1.4 million in total cash prizes available