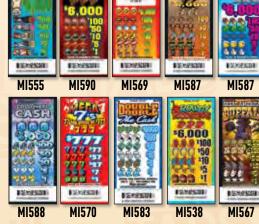

## **LUCKY DOG**

-Game #MI555 -540 tickets per deal -Overall odds 1:4.66

- \$6,000 top prizes
- Over \$1.4 million in total cash prizes available

#### **BIG CASH BLOWOUT** -Game #MI591

- -312 tickets per deal -Overall odds 1:4.33
- \$15,000 top prizes
- Over \$1.5 million in total cash prizes available

**EXPIRING SOON** 

Call 1-800-377-7554 to schedule