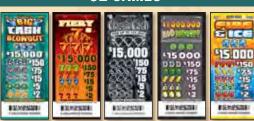

#### **BIG CASH BLOWOUT** -Game #MI591

- -312 tickets per deal -Overall odds 1:4.33
- \$15,000 top prizes
- Over \$1.5 million in total cash prizes available

**EXPIRING SOON** 

Call 1-800-377-7554 to schedule