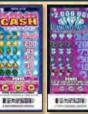

## \$2,000,000 JUMBO CASH - \$20

- -Game #393 -Ticket size 11" x 4"
- -30 tickets per pack Overall odds 1:3.51 -UPC 6 44684 00393 5
- Win up to 26 times on each ticket
- \$2,000,000 top prizes
- Over \$91 million in total cash prizes

#### \$1,000,000 JUMBO CASH - \$10

- Game #392 Ticket size 7.5" x 4" 60 tickets per pack -Overall odds 1:3.77 UPC 6 44684 00392 8
- · Win up to 21 times on each ticket
- \$1,000,000 top prizes
- Over \$48 million in total cash prizes available

#### \$500,000 JUMBO CASH - \$5 Game #391

- Ticket size 5.5" x 4"
- -100 tickets per pack
- Overall odds 1:4.17 -UPC 6 44684 00391 1
- Win up to 16 times on each ticket
- \$500,000 top prizes
- Over \$29 million in total cash prizes available

#### \$50,000 JUMBO CASH - \$2 -Game #390

- -Ticket size 4.5" x 4" -200 tickets per pack -Overall odds 1:4.63 -UPC 6 44684 00390 4
- Win up to 12 times on each ticket
- \$50,000 top prizes
- Over \$13 million in total cash prizes available