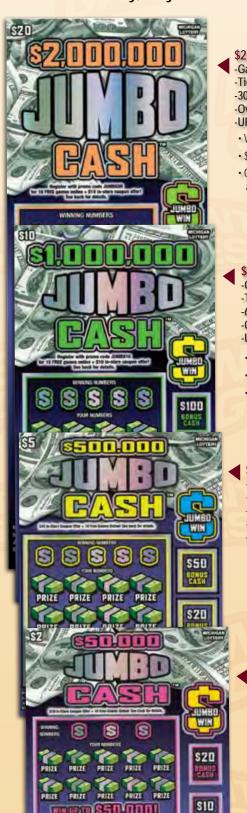

## \$2,000,000 JUMBO CASH - \$20

- -Game #393 -Ticket size 11" x 4"
- -30 tickets per pack Overall odds 1:3.51 -UPC 6 44684 00393 5
- Win up to 26 times on each ticket
- \$2,000,000 top prizes
- Over \$91 million in total cash prizes

#### \$1,000,000 JUMBO CASH - \$10

- Game #392 Ticket size 7.5" x 4" 60 tickets per pack -Overall odds 1:3.77 UPC 6 44684 00392 8
- · Win up to 21 times on each ticket
- \$1,000,000 top prizes
- Over \$48 million in total cash prizes available

#### \$500,000 JUMBO CASH - \$5 Game #391

- Ticket size 5.5" x 4"
- -100 tickets per pack
- Overall odds 1:4.17 -UPC 6 44684 00391 1
- Win up to 16 times on each ticket
- \$500,000 top prizes
- Over \$29 million in total cash prizes available

#### \$50,000 JUMBO CASH - \$2 -Game #390

- -Ticket size 4.5" x 4" -200 tickets per pack -Overall odds 1:4.63 -UPC 6 44684 00390 4
- Win up to 12 times on each ticket
- \$50,000 top prizes
- Over \$13 million in total cash prizes available