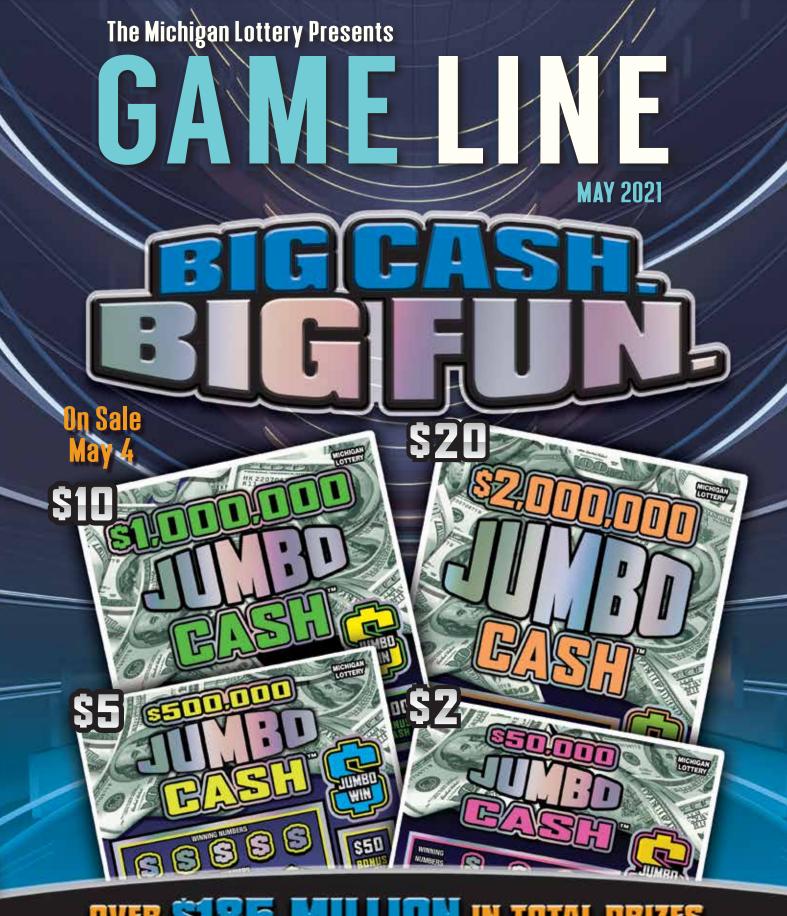

OVER \$185 MILLION IN TOTAL PRIZES

See inside for more information

## **NEW THIS MONTH**

On sale Tuesday, May 4

## \$2,000,000 JUMBO CASH - \$20

- -Game #393 -Ticket size 11" x 4"
- -30 tickets per pack Overall odds 1:3.51 -UPC 6 44684 00393 5
- Win up to 26 times on each ticket
- \$2,000,000 top prizes
- Over \$91 million in total cash prizes

#### \$1,000,000 JUMBO CASH - \$10

- Game #392 Ticket size 7.5" x 4" 60 tickets per pack -Overall odds 1:3.77 UPC 6 44684 00392 8
- · Win up to 21 times on each ticket
- \$1,000,000 top prizes
- Over \$48 million in total cash prizes available

#### \$500,000 JUMBO CASH - \$5 Game #391

- Ticket size 5.5" x 4"
- -100 tickets per pack
- Overall odds 1:4.17 -UPC 6 44684 00391 1
- Win up to 16 times on each ticket
- \$500,000 top prizes
- Over \$29 million in total cash prizes available

#### \$50,000 JUMBO CASH - \$2 -Game #390

- -Ticket size 4.5" x 4" -200 tickets per pack -Overall odds 1:4.63 -UPC 6 44684 00390 4
- Win up to 12 times on each ticket
- \$50,000 top prizes
- Over \$13 million in total cash prizes available