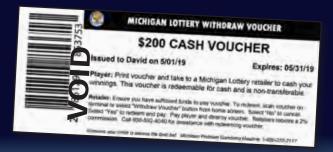

#### MICHIGAN LOTTERY WITHDRAW VOUCHER

Be on the lookout for the Michigan Lottery Withdraw Voucher! These vouchers bring online winners into your store and put cash in their hands - and in your hands too! Scan from any screen and earn a 2% cashing commission. These home-printed vouchers can be valued between \$10 – \$200 and provide an added source of revenue for your business. Just follow the directions on the voucher to redeem. Note that if you scan a voucher with a ticket checker, you will get an error message.

Note that the expiration dates on coupons being awarded to players have been extended in order to provide additional time to redeem. As shown in this example, expiration dates will now be displayed (in red text) in the upper right corner. Additionally, a message about the importance of following public health and safety guidelines will be included on the face of all coupons, also in red text.