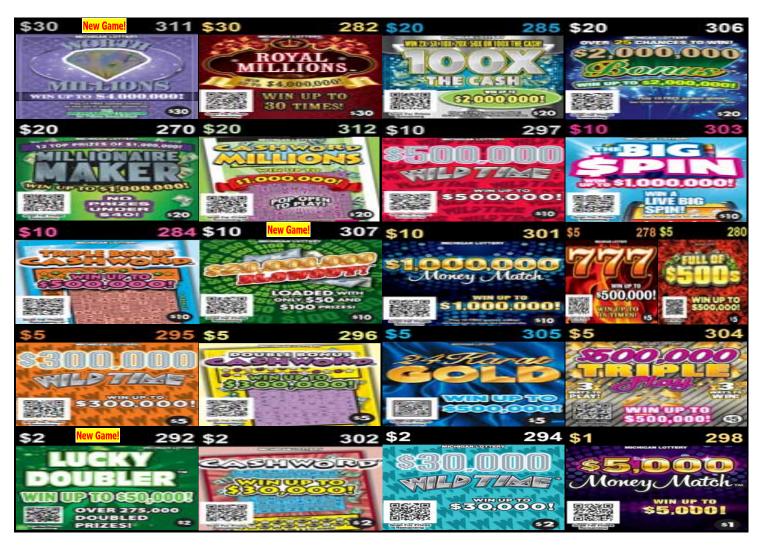

## September 3 - 30, 2019 20-Game Lineup

Plan O Gram diagrams are set to reflect what the customer views as they approach the counter or set.

Note: The Plan-O-Gram is to be used as a guide, game selection should be based on maximizing retailer's sales. Any deviation from the Plan-O-Gram requires the review and approval of your District Sales Representative (DSR).

Add dispensers where possible to promote all new launch games and allow for additional price points.

| Return                       | Replace with NEW GAMES         |
|------------------------------|--------------------------------|
| \$30 \$4,000,000 Winner #236 | \$30 Worth Millions #311       |
| \$10 Super Triple 7's #279   | \$10 \$20,000,000 Blowout #307 |
| \$3 Bonus Cashword #313      | \$2 Lucky Doubler #292         |