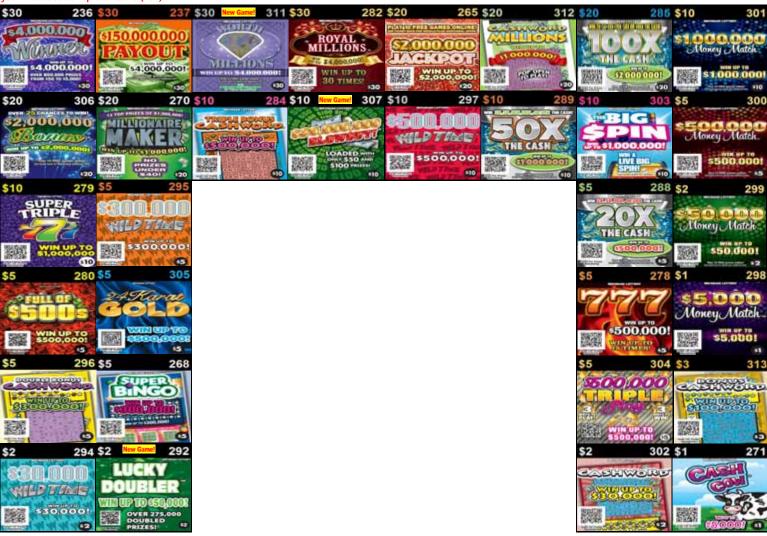

#### 12-Game Plan Enhancements

| Return                                   | Replace with NEW GAMES         |
|------------------------------------------|--------------------------------|
| \$30 Royal Millions #282                 | \$30 Worth Millions #311       |
| Slowest selling \$10 game                | \$10 \$20,000,000 Blowout #307 |
| \$3 Bonus CW #313 or \$1 \$5K Match #298 | \$2 Lucky Doubler #292         |

## September 3 - 30, 2019 12-Game Lineup

Plan O Gram diagrams are set to reflect what the customer views as they approach the counter or set.

Note: The Plan-O-Gram is to be used as a guide, game selection should be based on maximizing retailer's sales. Any deviation from the Plan-O-Gram requires the review and approval of your District Sales Representative (DSR).

Add dispensers where possible to promote all new launch games and allow for

| Return                                   | Replace with NEW GAMES         |
|------------------------------------------|--------------------------------|
| \$30 Royal Millions #282                 | \$30 Worth Millions #311       |
| Slowest selling \$10 game                | \$10 \$20,000,000 Blowout #307 |
| \$3 Bonus CW #313 or \$1 \$5K Match #298 | \$2 Lucky Doubler #292         |