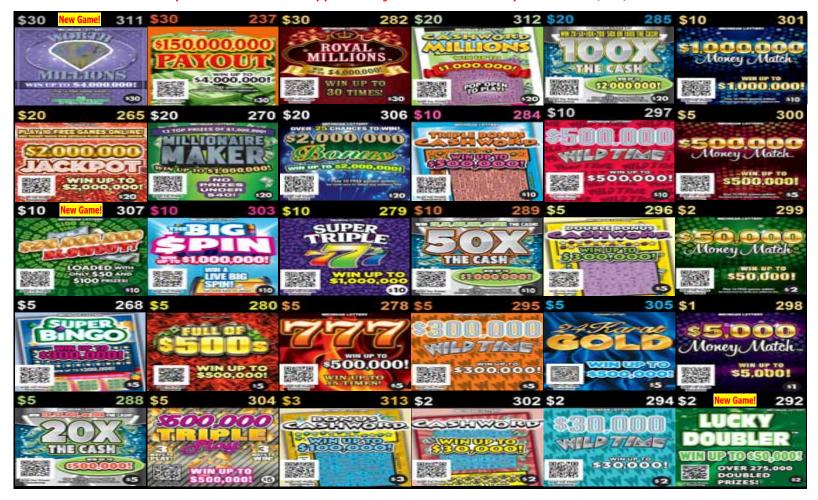

Place newest family games in vertical line down the top right side in 28-game & above sets; all other games should be placed in price point order.

### September 3 - 30, 2019 28-Game Gemini Touch Lineup

Please note: Plan-O-Gram diagrams are set to reflect what the customer views as they approach the counter or set.

Note: The Plan-O-Gram is to be used as a guide, game selection should be based on maximizing retailer's sales. Any deviation from the Plan-O-Gram requires the review and approval of your District Sales Representative (DSR).

Add dispensers where possible to double face top-selling games.

| Return                       | Replace with NEW GAMES         |
|------------------------------|--------------------------------|
| \$30 \$4,000,000 Winner #236 | \$30 Worth Millions #311       |
| \$10 Cash #269               | \$10 \$20,000,000 Blowout #307 |
| \$1 Cash Cow #271            | \$2 Lucky Doubler #292         |