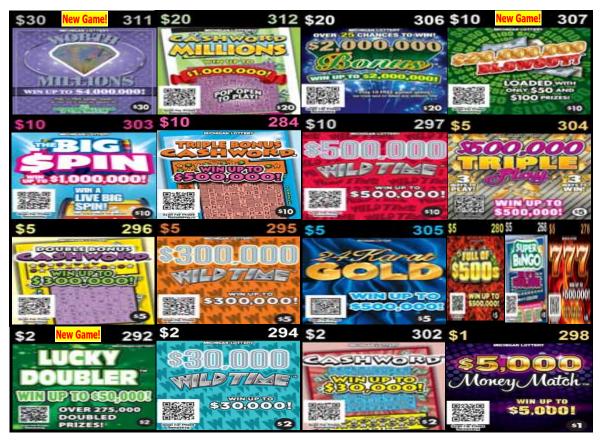

## September 3 - 30, 2019 16-Game Lineup

Plan O Gram diagrams are set to reflect what the customer views as they approach the counter or set.

Note: The Plan-O-Gram is to be used as a guide, game selection should be based on maximizing retailer's sales. Any deviation from the Plan-O-Gram requires the review and approval of your District Sales Representative (DSR).

Add dispensers where possible to promote all new launch games and allow for additional

| Return                              | Replace with NEW GAMES         |
|-------------------------------------|--------------------------------|
| \$30 Royal Millions #282            | \$30 Worth Millions #311       |
| \$10 ST 7's #279 or \$1M Match #301 | \$10 \$20,000,000 Blowout #307 |
| \$3 Bonus Cashword #313             | \$2 Lucky Doubler #292         |