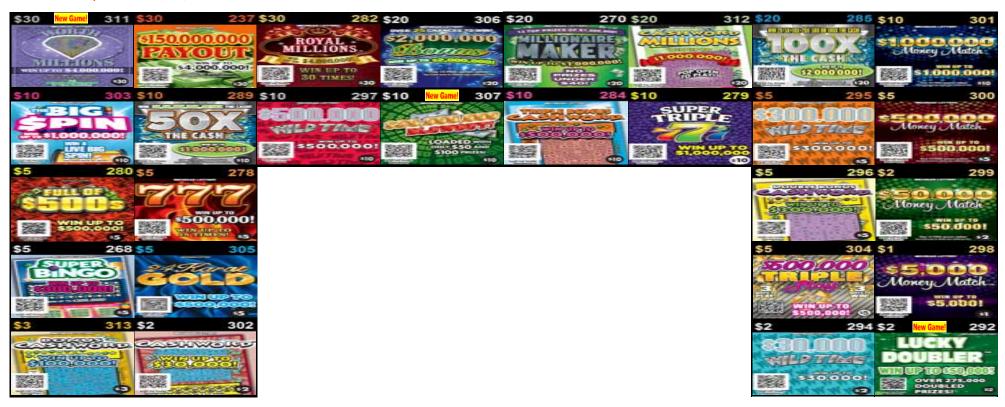

### 36-Game Lineup

Plan-O-Gram diagrams are set to reflect what the customer views as they approach the counter or set.

Note: The Plan-O-Gram is to be used as a guide, game selection should be based on maximizing retailer's sales. Any deviation from the Plan-O-Gram requires the review and approval of your District Sales Representative (DSR).

Add dispensers when possible to double face top-selling games.

| Return                  | Replace with NEW GAMES         |
|-------------------------|--------------------------------|
| \$20 Money Money        | \$30 Worth Millions #311       |
| \$10 Golden Ticket #267 | \$10 \$20,000,000 Blowout #307 |
| \$2 10X The Cash #287   | \$2 Lucky Doubler #292         |