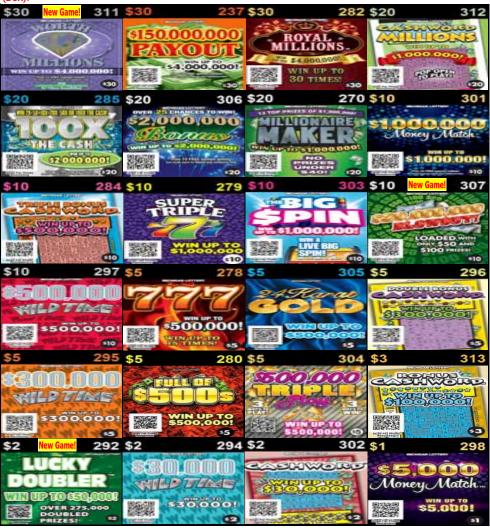

## September 3 - 30, 2019 12-Game Lineup

Plan O Gram diagrams are set to reflect what the customer views as they approach the counter or set.

Note: The Plan-O-Gram is to be used as a guide, game selection should be based on maximizing retailer's sales. Any deviation from the Plan-O-Gram requires the review and approval of your District Sales Representative (DSR).

Add dispensers where possible to promote all new launch games and allow for

| Return                                   | Replace with NEW GAMES         |
|------------------------------------------|--------------------------------|
| \$30 Royal Millions #282                 | \$30 Worth Millions #311       |
| Slowest selling \$10 game                | \$10 \$20,000,000 Blowout #307 |
| \$3 Bonus CW #313 or \$1 \$5K Match #298 | \$2 Lucky Doubler #292         |