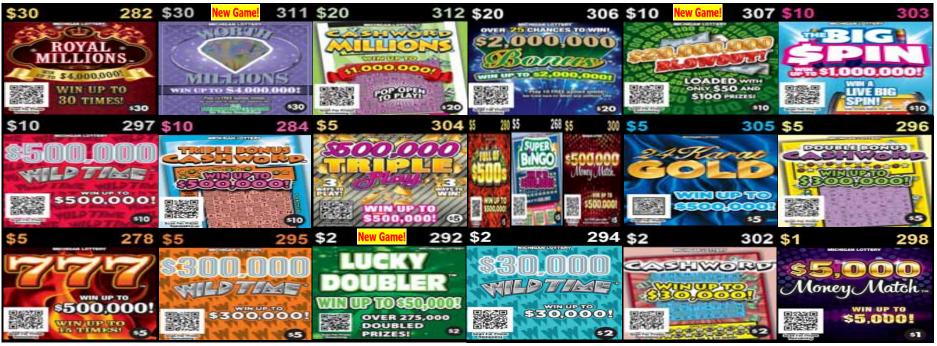

## September 3 - 30, 2019 18-Game Lineup

Plan O Gram diagrams are set to reflect what the customer views as they approach the counter or set.

Note: The Plan-O-Gram is to be used as a guide, game selection should be based on maximizing retailer's sales. Any deviation from the Plan-O-Gram requires the review and approval of your District Sales Representative (DSR).

Add dispensers where possible to promote all new launch games and allow for additional price points.

| Return                              | Replace with NEW GAMES         |
|-------------------------------------|--------------------------------|
| \$30 \$4,000,000 Winner #236        | \$30 Worth Millions #311       |
| \$10 ST 7's #279 or \$1M Match #301 | \$10 \$20,000,000 Blowout #307 |
| \$3 Bonus Cashword #313             | \$2 Lucky Doubler #292         |