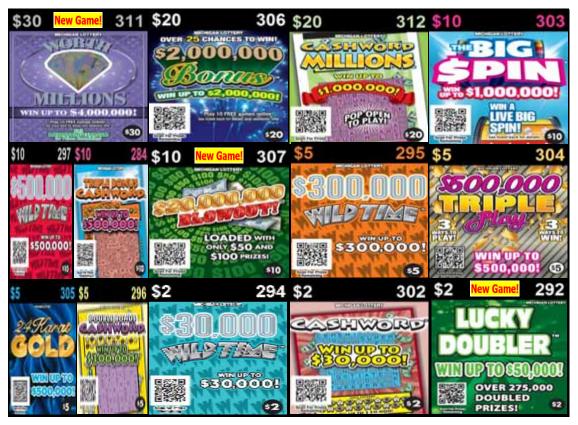

## September 3 - 30, 2019 12-Game Lineup

Plan O Gram diagrams are set to reflect what the customer views as they approach the counter or set.

Note: The Plan-O-Gram is to be used as a guide, game selection should be based on maximizing retailer's sales. Any deviation from the Plan-O-Gram requires the review and approval of your District Sales Representative (DSR).

Add dispensers where possible to promote all new launch games and allow for

| Return                                   | Replace with NEW GAMES         |
|------------------------------------------|--------------------------------|
| \$30 Royal Millions #282                 | \$30 Worth Millions #311       |
| Slowest selling \$10 game                | \$10 \$20,000,000 Blowout #307 |
| \$3 Bonus CW #313 or \$1 \$5K Match #298 | \$2 Lucky Doubler #292         |