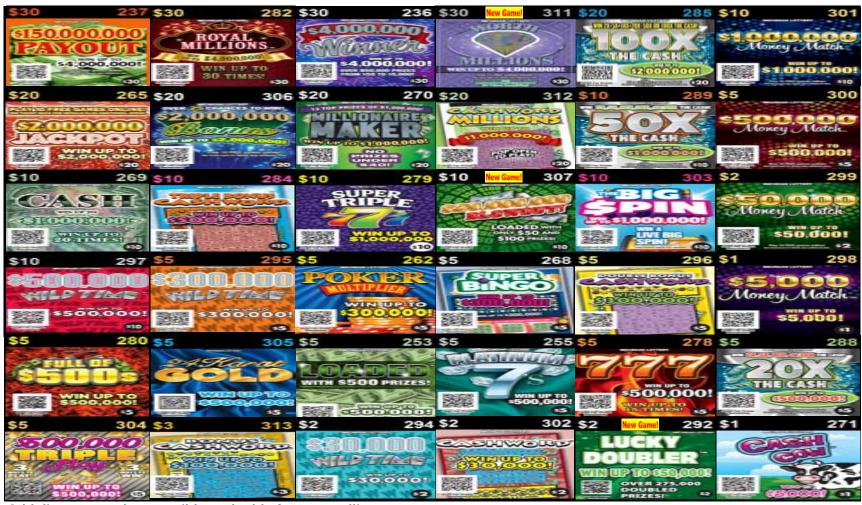

#### **16-Game Plan Enhancements**

| Return                              | Replace with NEW GAMES         |
|-------------------------------------|--------------------------------|
| \$30 Royal Millions #282            | \$30 Worth Millions #311       |
| \$10 ST 7's #279 or \$1M Match #301 | \$10 \$20,000,000 Blowout #307 |
| \$3 Bonus Cashword #313             | \$2 Lucky Doubler #292         |

## September 3 - 30, 2019 16-Game Lineup

Plan O Gram diagrams are set to reflect what the customer views as they approach the counter or set.

Note: The Plan-O-Gram is to be used as a guide, game selection should be based on maximizing retailer's sales. Any deviation from the Plan-O-Gram requires the review and approval of your District Sales Representative (DSR).

Add dispensers where possible to promote all new launch games and allow for additional

| Return                              | Replace with NEW GAMES         |
|-------------------------------------|--------------------------------|
| \$30 Royal Millions #282            | \$30 Worth Millions #311       |
| \$10 ST 7's #279 or \$1M Match #301 | \$10 \$20,000,000 Blowout #307 |
| \$3 Bonus Cashword #313             | \$2 Lucky Doubler #292         |