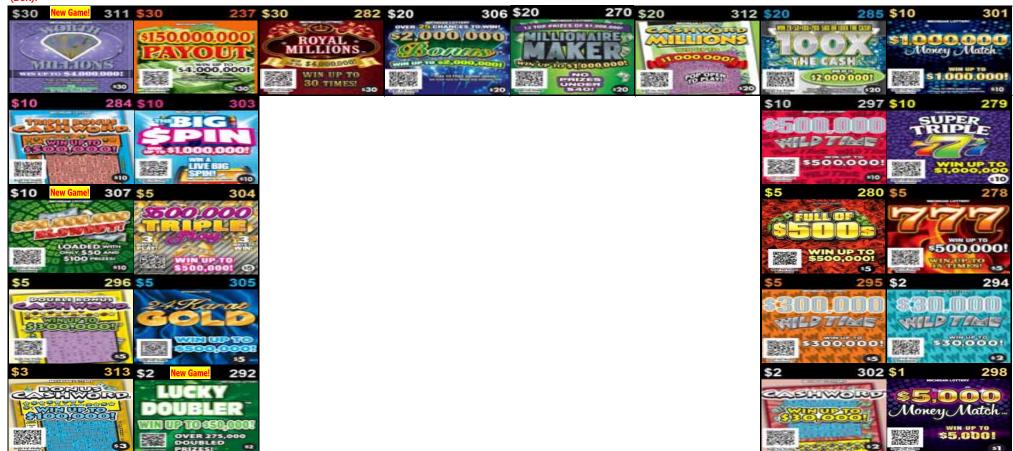

### September 3 - 30, 2019 28-Game Gemini Touch Lineup

Please note: Plan-O-Gram diagrams are set to reflect what the customer views as they approach the counter or set.

Note: The Plan-O-Gram is to be used as a guide, game selection should be based on maximizing retailer's sales. Any deviation from the Plan-O-Gram requires the review and approval of your District Sales Representative (DSR).

Add dispensers where possible to double face top-selling games.

| Return                       | Replace with NEW GAMES         |
|------------------------------|--------------------------------|
| \$30 \$4,000,000 Winner #236 | \$30 Worth Millions #311       |
| \$10 Cash #269               | \$10 \$20,000,000 Blowout #307 |
| \$1 Cash Cow #271            | \$2 Lucky Doubler #292         |