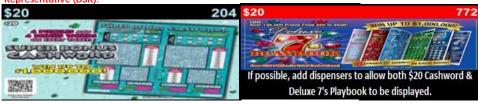

April 2 - 29, 2019 32-Game Lineup

Add dispensers when possible to double face top-selling games.

| \$20 772                                                                                          | Return                         | Replace with NEW GAMES         |
|---------------------------------------------------------------------------------------------------|--------------------------------|--------------------------------|
|                                                                                                   | \$20 Diamond Dazzler #233      | \$20 Millionaire Maker #270    |
| If possible, add dispensers to allow both \$20 Cashword &<br>Deluse 7's Playbook to be displayed. | \$10 Casino Millions #235      | \$10 Super Triple 7's #279     |
|                                                                                                   | \$5 Double Bonus Cashword #222 | \$5 Double Bonus Cashword #296 |
|                                                                                                   | \$2 Sizzlin' Wild Time #246    | \$2 \$30,000 Wild Time #294    |