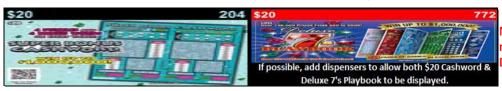

April 2 - 29, 2019 32-Game Lineup

Add dispensers when possible to double face top-selling games.

| \$20 772                                                                                          | Return                         | Replace with NEW GAMES         |
|---------------------------------------------------------------------------------------------------|--------------------------------|--------------------------------|
|                                                                                                   | \$20 Diamond Dazzler #233      | \$20 Millionaire Maker #270    |
| If possible, add dispensers to allow both \$20 Cashword &<br>Deluse 7's Playbook to be displayed. | \$10 Casino Millions #235      | \$10 Super Triple 7's #279     |
|                                                                                                   | \$5 Double Bonus Cashword #222 | \$5 Double Bonus Cashword #296 |
|                                                                                                   | \$2 Sizzlin' Wild Time #246    | \$2 \$30,000 Wild Time #294    |