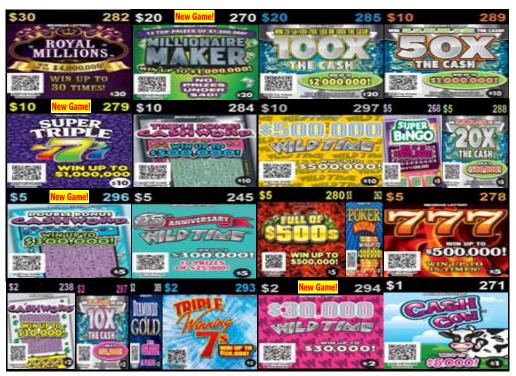

Add dispensers where possible to double face top-selling games.

| Return                         | Replace with NEW GAMES         |
|--------------------------------|--------------------------------|
| \$20 Diamond Dazzler #233      | \$20 Millionaire Maker #270    |
| \$10 Casino Millions #235      | \$10 Super Triple 7's #279     |
| \$5 Double Bonus Cashword #222 | \$5 Double Bonus Cashword #296 |
| \$2 Sizzlin' Wild Time #246    | \$2 \$30,000 Wild Time #294    |