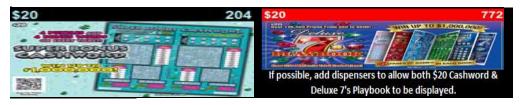

April 2 - 29, 2019 32-Game Lineup

Add dispensers when possible to double face top-selling games.

| \$20 772                                                                                          | Return                         | Replace with NEW GAMES         |
|---------------------------------------------------------------------------------------------------|--------------------------------|--------------------------------|
|                                                                                                   | \$20 Diamond Dazzler #233      | \$20 Millionaire Maker #270    |
| If possible, add dispensers to allow both \$20 Cashword &<br>Deluse 7's Playbook to be displayed. | \$10 Casino Millions #235      | \$10 Super Triple 7's #279     |
|                                                                                                   | \$5 Double Bonus Cashword #222 | \$5 Double Bonus Cashword #296 |
|                                                                                                   | \$2 Sizzlin' Wild Time #246    | \$2 \$30,000 Wild Time #294    |