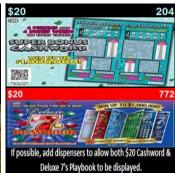

April 2 - 29, 2019 32-Game Lineup

Add dispensers when possible to double face top-selling games.

| \$20 772                                                                                          | Return                         | Replace with NEW GAMES         |
|---------------------------------------------------------------------------------------------------|--------------------------------|--------------------------------|
|                                                                                                   | \$20 Diamond Dazzler #233      | \$20 Millionaire Maker #270    |
| If possible, add dispensers to allow both \$20 Cashword &<br>Deluse 7's Playbook to be displayed. | \$10 Casino Millions #235      | \$10 Super Triple 7's #279     |
|                                                                                                   | \$5 Double Bonus Cashword #222 | \$5 Double Bonus Cashword #296 |
|                                                                                                   | \$2 Sizzlin' Wild Time #246    | \$2 \$30,000 Wild Time #294    |