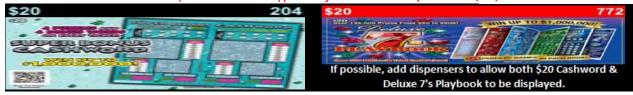

April 2 - 29, 2019 32-Game Lineup

Add dispensers when possible to double face top-selling games.

| \$20 772                                                                                          | Return                         | Replace with NEW GAMES         |
|---------------------------------------------------------------------------------------------------|--------------------------------|--------------------------------|
|                                                                                                   | \$20 Diamond Dazzler #233      | \$20 Millionaire Maker #270    |
| If possible, add dispensers to allow both \$20 Cashword &<br>Deluse 7's Playbook to be displayed. | \$10 Casino Millions #235      | \$10 Super Triple 7's #279     |
|                                                                                                   | \$5 Double Bonus Cashword #222 | \$5 Double Bonus Cashword #296 |
|                                                                                                   | \$2 Sizzlin' Wild Time #246    | \$2 \$30,000 Wild Time #294    |