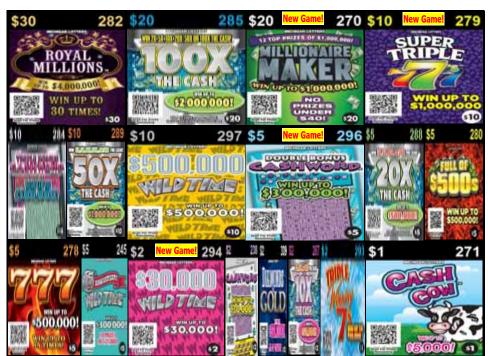

Add dispensers where possible to double face top-selling games.

| Return                         | Replace with NEW GAMES         |
|--------------------------------|--------------------------------|
| \$20 Diamond Dazzler #233      | \$20 Millionaire Maker #270    |
| \$10 Casino Millions #235      | \$10 Super Triple 7's #279     |
| \$5 Double Bonus Cashword #222 | \$5 Double Bonus Cashword #296 |
| \$2 Sizzlin' Wild Time #246    | \$2 \$30,000 Wild Time #294    |