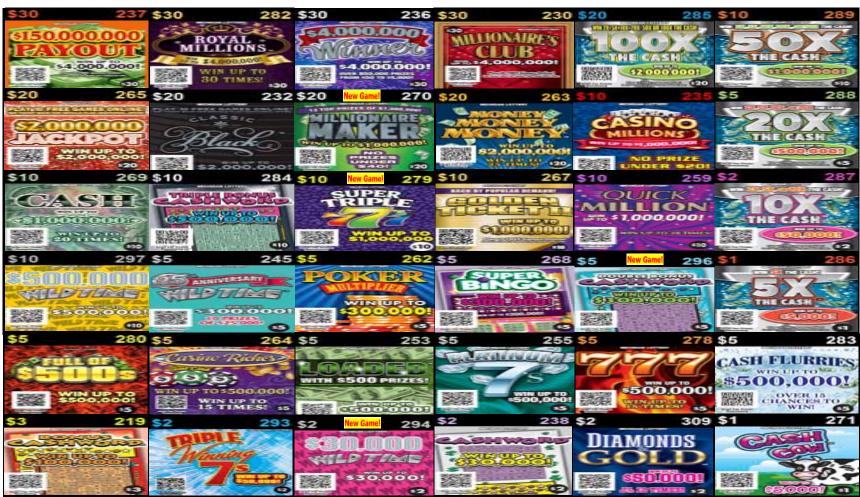

# April 2 - 29, 2019 20-Game Lineup

Plan O Gram diagrams are set to reflect what the customer views as they approach the counter or set.

Note: The Plan-O-Gram is to be used as a guide, game selection should be based on maximizing retailer's sales. Any deviation from the Plan-O-Gram requires the review and approval of your District Sales Representative (DSR).

Add dispensers where possible to promote all new launch games and allow for additional price points.

| Return                          | Replace with NEW GAMES         |
|---------------------------------|--------------------------------|
| \$20 Money Money Money #263     | \$20 Millionaire Maker #270    |
| \$10 Golden Ticket II #267      | \$10 Super Triple 7's #279     |
| *\$5 Double Bonus Cashword #222 | \$5 Double Bonus Cashword #296 |
| *\$2 Sizzlin' Wild Time #246    | \$2 \$30,000 Wild Time #294    |

<sup>\*</sup>If game is not in set, replace slowest selling game.