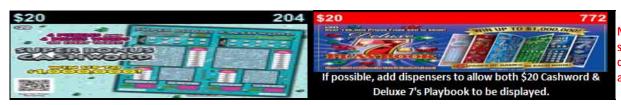

April 2 - 29, 2019 32-Game Lineup

Add dispensers when possible to double face top-selling games.

| \$20 772                                                                                          | Return                         | Replace with NEW GAMES         |
|---------------------------------------------------------------------------------------------------|--------------------------------|--------------------------------|
|                                                                                                   | \$20 Diamond Dazzler #233      | \$20 Millionaire Maker #270    |
| If possible, add dispensers to allow both \$20 Cashword &<br>Deluse 7's Playbook to be displayed. | \$10 Casino Millions #235      | \$10 Super Triple 7's #279     |
|                                                                                                   | \$5 Double Bonus Cashword #222 | \$5 Double Bonus Cashword #296 |
|                                                                                                   | \$2 Sizzlin' Wild Time #246    | \$2 \$30,000 Wild Time #294    |