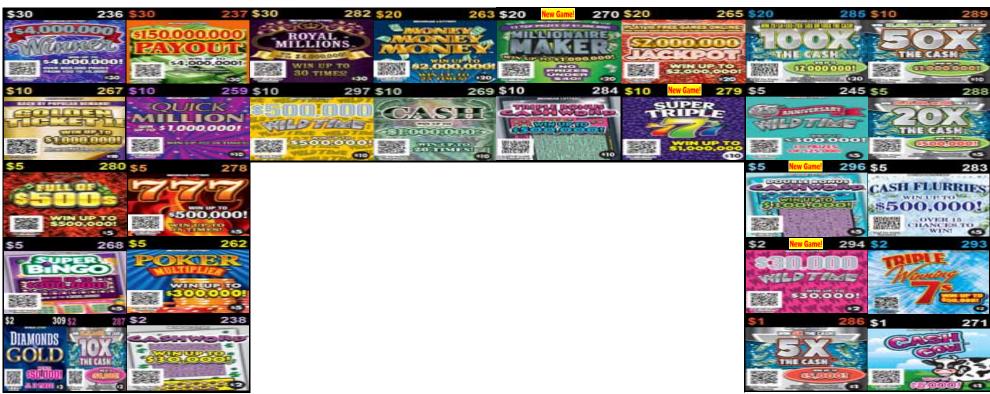

### 24-Game Enhancements

| Return                         | Replace with NEW GAMES         |
|--------------------------------|--------------------------------|
| \$20 Money Money #263          | \$20 Millionaire Maker #270    |
| \$10 Quick Million #259        | \$10 Super Triple 7's #279     |
| \$5 Double Bonus Cashword #222 | \$5 Double Bonus Cashword #296 |
| \$2 Sizzlin' Wild Time #246    | \$2 \$30,000 Wild Time #294    |

### 28-Game Plan Enhancements

| Return                         | Replace with NEW GAMES         |
|--------------------------------|--------------------------------|
| \$20 Classic Black #232        | \$20 Millionaire Maker #270    |
| \$10 Casino Millions #235      | \$10 Super Triple 7's #279     |
| \$5 Double Bonus Cashword #222 | \$5 Double Bonus Cashword #296 |
| \$2 Sizzlin' Wild Time #246    | \$2 \$30,000 Wild Time #294    |