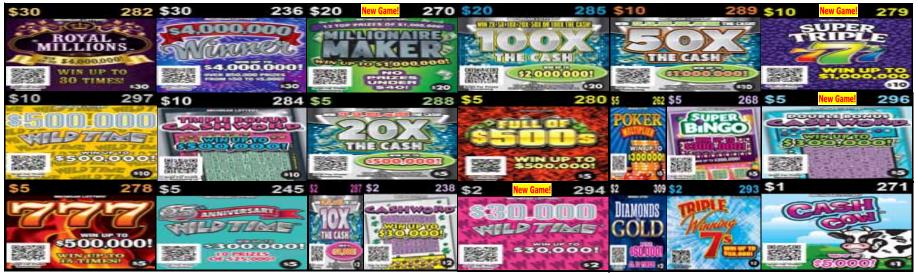

### 32-Game Plan Enhancements

| Return                         | Replace with NEW GAMES         |
|--------------------------------|--------------------------------|
| \$20 Diamond Dazzler #233      | \$20 Millionaire Maker #270    |
| \$10 Casino Millions #235      | \$10 Super Triple 7's #279     |
| \$5 Double Bonus Cashword #222 | \$5 Double Bonus Cashword #296 |
| \$2 Sizzlin' Wild Time #246    | \$2 \$30,000 Wild Time #294    |

Add dispensers where possible to double face top-selling games.

| Return                         | Replace with NEW GAMES         |
|--------------------------------|--------------------------------|
| \$20 Diamond Dazzler #233      | \$20 Millionaire Maker #270    |
| \$10 Casino Millions #235      | \$10 Super Triple 7's #279     |
| \$5 Double Bonus Cashword #222 | \$5 Double Bonus Cashword #296 |
| \$2 Sizzlin' Wild Time #246    | \$2 \$30,000 Wild Time #294    |

Add dispensers where possible to promote all new launch games and allow for additional price

| Return                         | Replace with NEW GAMES         |
|--------------------------------|--------------------------------|
| \$20 Diamond Dazzler #233      | \$20 Millionaire Maker #270    |
| \$10 Casino Millions #235      | \$10 Super Triple 7's #279     |
| \$5 Double Bonus Cashword #222 | \$5 Double Bonus Cashword #296 |
| \$2 Sizzlin' Wild Time #246    | \$2 \$30,000 Wild Time #294    |