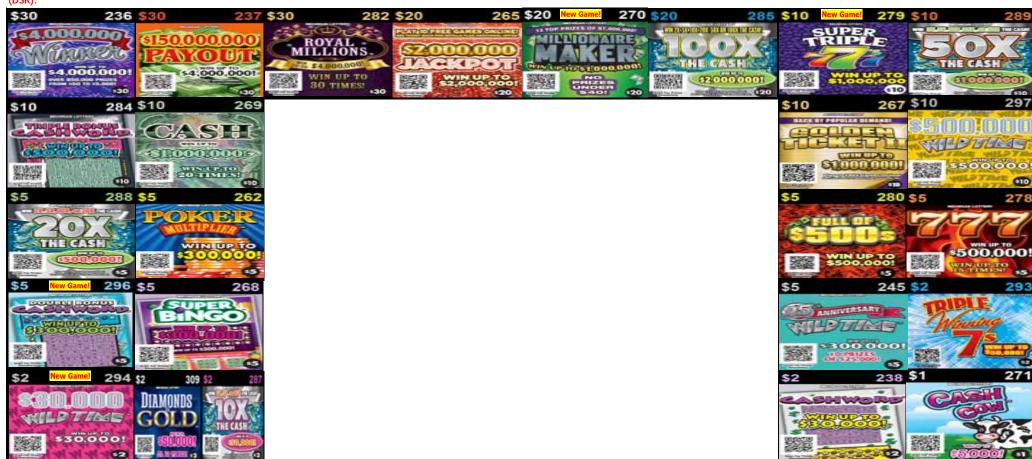

# April 2 - 29, 2019 20-Game Lineup

Plan O Gram diagrams are set to reflect what the customer views as they approach the counter or set.

Note: The Plan-O-Gram is to be used as a guide, game selection should be based on maximizing retailer's sales. Any deviation from the Plan-O-Gram requires the review and approval of your District Sales Representative (DSR).

Add dispensers where possible to promote all new launch games and allow for additional price points.

| Return                          | Replace with NEW GAMES         |
|---------------------------------|--------------------------------|
| \$20 Money Money Money #263     | \$20 Millionaire Maker #270    |
| \$10 Golden Ticket II #267      | \$10 Super Triple 7's #279     |
| *\$5 Double Bonus Cashword #222 | \$5 Double Bonus Cashword #296 |
| *\$2 Sizzlin' Wild Time #246    | \$2 \$30,000 Wild Time #294    |

<sup>\*</sup>If game is not in set, replace slowest selling game.