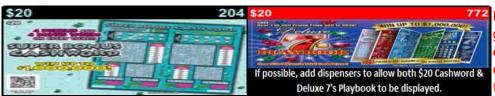

April 2 - 29, 2019 32-Game Lineup

Add dispensers when possible to double face top-selling games.

| \$20 772                                                                                          | Return                         | Replace with NEW GAMES         |
|---------------------------------------------------------------------------------------------------|--------------------------------|--------------------------------|
|                                                                                                   | \$20 Diamond Dazzler #233      | \$20 Millionaire Maker #270    |
| If possible, add dispensers to allow both \$20 Cashword &<br>Deluse 7's Playbook to be displayed. | \$10 Casino Millions #235      | \$10 Super Triple 7's #279     |
|                                                                                                   | \$5 Double Bonus Cashword #222 | \$5 Double Bonus Cashword #296 |
|                                                                                                   | \$2 Sizzlin' Wild Time #246    | \$2 \$30,000 Wild Time #294    |