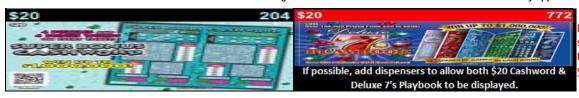

April 2 - 29, 2019 32-Game Lineup

Add dispensers when possible to double face top-selling games.

| \$20 772                                                                                          | Return                         | Replace with NEW GAMES         |
|---------------------------------------------------------------------------------------------------|--------------------------------|--------------------------------|
|                                                                                                   | \$20 Diamond Dazzler #233      | \$20 Millionaire Maker #270    |
| If possible, add dispensers to allow both \$20 Cashword &<br>Deluse 7's Playbook to be displayed. | \$10 Casino Millions #235      | \$10 Super Triple 7's #279     |
|                                                                                                   | \$5 Double Bonus Cashword #222 | \$5 Double Bonus Cashword #296 |
|                                                                                                   | \$2 Sizzlin' Wild Time #246    | \$2 \$30,000 Wild Time #294    |