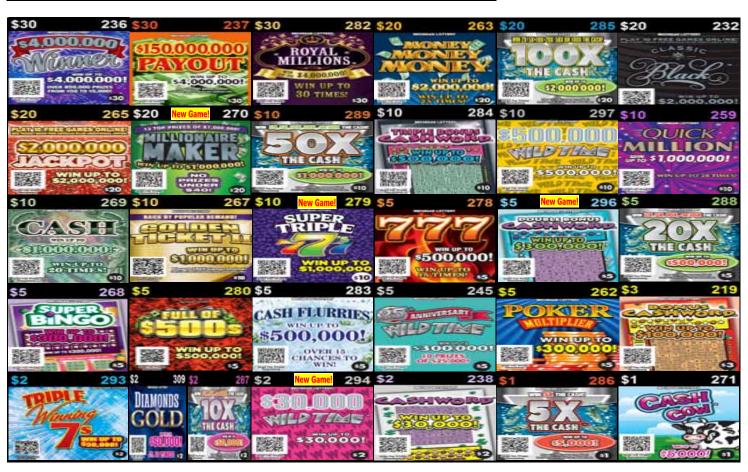

### 32-Game Plan Enhancements

| Return                         | Replace with NEW GAMES         |
|--------------------------------|--------------------------------|
| \$20 Diamond Dazzler #233      | \$20 Millionaire Maker #270    |
| \$10 Casino Millions #235      | \$10 Super Triple 7's #279     |
| \$5 Double Bonus Cashword #222 | \$5 Double Bonus Cashword #296 |
| \$2 Sizzlin' Wild Time #246    | \$2 \$30,000 Wild Time #294    |