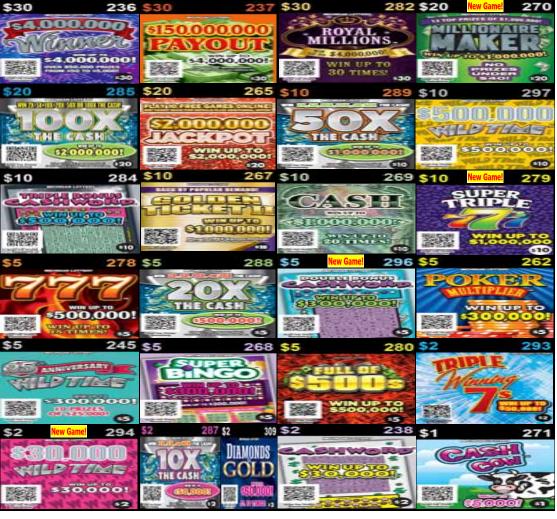

## April 2 - 29, 2019 12-Game Lineup

Plan O Gram diagrams are set to reflect what the customer views as they approach the counter or set.

Note: The Plan-O-Gram is to be used as a guide, game selection should be based on maximizing retailer's sales. Any deviation from the Plan-O-Gram requires the review and approval of your District Sales Representative (DSR).

Add dispensers where possible to promote all new launch games and allow for

| Return                          | Replace with NEW GAMES         |
|---------------------------------|--------------------------------|
| \$20 \$2,000,000 Jackpot #265   | \$20 Millionaire Maker #270    |
| Slowest selling \$10 game       | \$10 Super Triple 7's #279     |
| *\$5 Double Bonus Cashword #222 | \$5 Double Bonus Cashword #296 |
| *\$2 Sizzlin' Wild Time #246    | \$2 \$30,000 Wild Time #294    |

<sup>\*</sup>If game is not in set, replace slowest selling game.