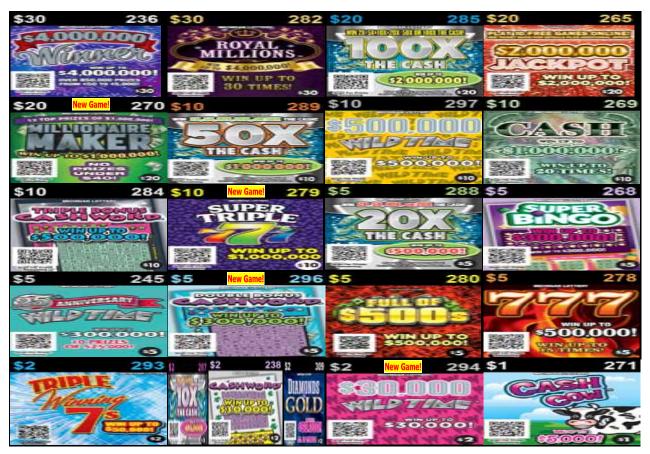

### 32-Game Plan Enhancements

| Return                         | Replace with NEW GAMES         |
|--------------------------------|--------------------------------|
| \$20 Diamond Dazzler #233      | \$20 Millionaire Maker #270    |
| \$10 Casino Millions #235      | \$10 Super Triple 7's #279     |
| \$5 Double Bonus Cashword #222 | \$5 Double Bonus Cashword #296 |
| \$2 Sizzlin' Wild Time #246    | \$2 \$30,000 Wild Time #294    |

Add dispensers where possible to double face top-selling games.

| Return                         | Replace with NEW GAMES         |
|--------------------------------|--------------------------------|
| \$20 Diamond Dazzler #233      | \$20 Millionaire Maker #270    |
| \$10 Casino Millions #235      | \$10 Super Triple 7's #279     |
| \$5 Double Bonus Cashword #222 | \$5 Double Bonus Cashword #296 |
| \$2 Sizzlin' Wild Time #246    | \$2 \$30,000 Wild Time #294    |

Add dispensers where possible to promote all new launch games and allow for additional price

| Return                         | Replace with NEW GAMES         |
|--------------------------------|--------------------------------|
| \$20 Diamond Dazzler #233      | \$20 Millionaire Maker #270    |
| \$10 Casino Millions #235      | \$10 Super Triple 7's #279     |
| \$5 Double Bonus Cashword #222 | \$5 Double Bonus Cashword #296 |
| \$2 Sizzlin' Wild Time #246    | \$2 \$30,000 Wild Time #294    |