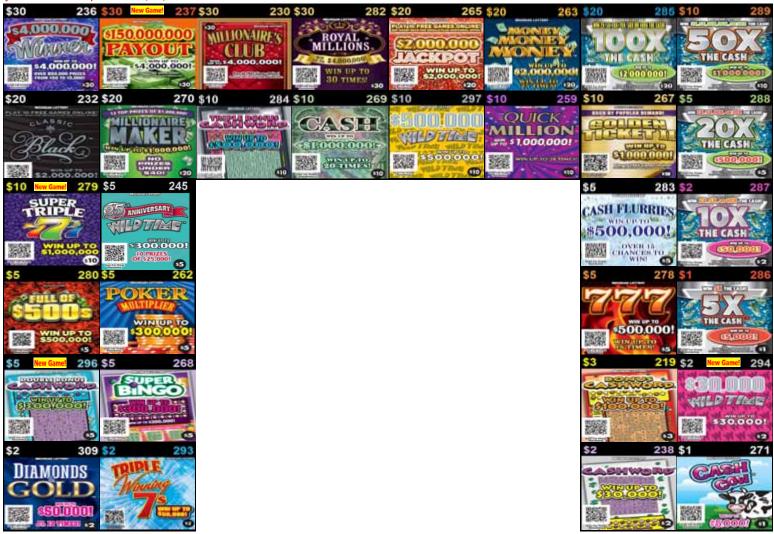

## April 2 - 29, 2019 16-Game Lineup

Plan O Gram diagrams are set to reflect what the customer views as they approach the counter or set.

Note: The Plan-O-Gram is to be used as a guide, game selection should be based on maximizing retailer's sales. Any deviation from the Plan-O-Gram requires the review and approval of your District Sales Representative (DSR).

Add dispensers where possible to promote all new launch games and allow for additional

| Return                          | Replace with NEW GAMES         |
|---------------------------------|--------------------------------|
| \$20 \$2,000,000 Jackpot #265   | \$20 Millionaire Maker #270    |
| \$10 Cash #269                  | \$10 Super Triple 7's #279     |
| *\$5 Double Bonus Cashword #222 | \$5 Double Bonus Cashword #296 |
| *\$2 Sizzlin' Wild Time #246    | \$2 \$30,000 Wild Time #294    |

<sup>\*</sup>If game is not in set, replace slowest selling game.