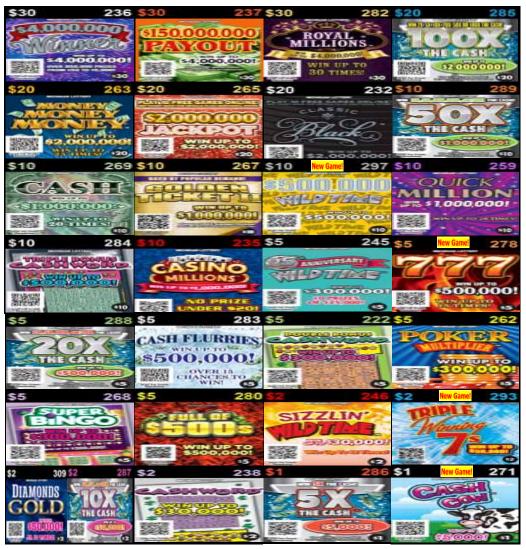

# March 5 - April 1, 2019 12-Game Lineup

Plan O Gram diagrams are set to reflect what the customer views as they approach the counter or set.

Note: The Plan-O-Gram is to be used as a guide, game selection should be based on maximizing retailer's sales. Any deviation from the Plan-O-Gram requires the review and

Add dispensers where possible to promote all new launch games and allow for

| Return                   | Replace with NEW GAMES        |
|--------------------------|-------------------------------|
| \$10 Cash #269           | \$10 \$500,000 Wild Time #297 |
| Slowest selling \$5 game | \$5 777 #278                  |
| Slowest selling \$2 game | \$2 Triple Winning 7's #293   |
| \$1 5X The Cash #286     | \$1 Cash Cow #271             |