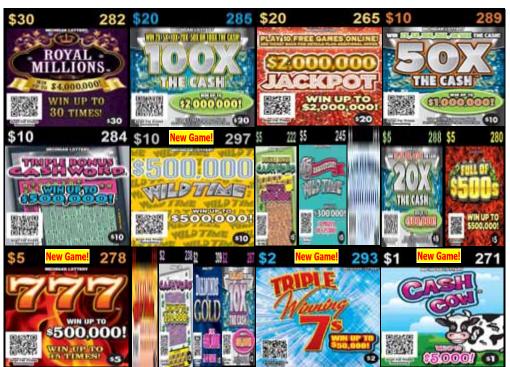

# March 5 - April 1, 2019 12-Game Lineup

Plan O Gram diagrams are set to reflect what the customer views as they approach the counter or set.

Note: The Plan-O-Gram is to be used as a guide, game selection should be based on maximizing retailer's sales. Any deviation from the Plan-O-Gram requires the review and

Add dispensers where possible to promote all new launch games and allow for

| Return                   | Replace with NEW GAMES        |
|--------------------------|-------------------------------|
| \$10 Cash #269           | \$10 \$500,000 Wild Time #297 |
| Slowest selling \$5 game | \$5 777 #278                  |
| Slowest selling \$2 game | \$2 Triple Winning 7's #293   |
| \$1 5X The Cash #286     | \$1 Cash Cow #271             |