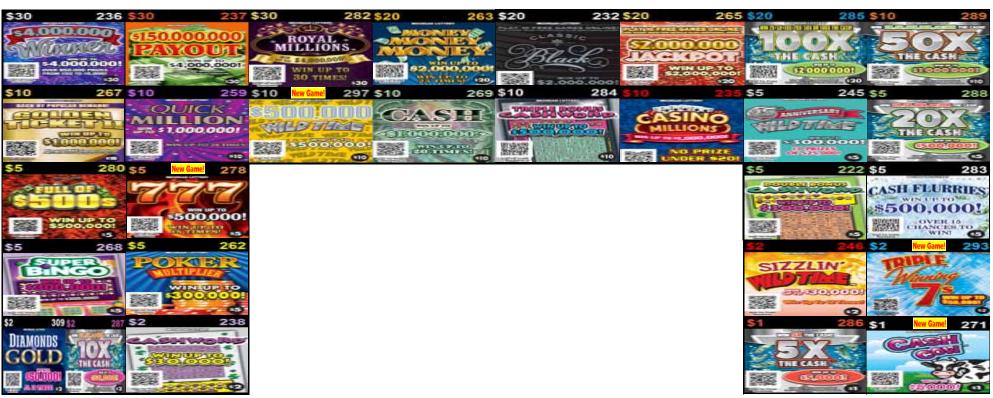

### March 5 - April 1, 2019 28-Game Gemini Touch Lineup

Please note: Plan-O-Gram diagrams are set to reflect what the customer views as they approach the counter or set.

Note: The Plan-O-Gram is to be used as a guide, game selection should be based on maximizing retailer's sales. Any deviation from the Plan-O-Gram requires the review and approval of your District Sales Representative (DSR).

Add dispensers where possible to double face top-selling games.

| Return                       | Replace with NEW GAMES        |
|------------------------------|-------------------------------|
| \$10 Platinum Wild Time #223 | \$10 \$500,000 Wild Time #297 |
| \$5 Casino Riches #264       | \$5 777 #278                  |
| Slowest selling \$2 game     | \$2 Triple Winning 7's #293   |
| \$1 Diamond Doubler #273     | \$1 Cash Cow #271             |

### March 5 - April 1, 2019 28-Game Bridge Lineup

Please note: Plan O Gram diagrams are set to reflect what the customer views as they approach the counter or set.

Note: The Plan-O-Gram is to be used as a guide, game selection should be based on maximizing retailer's sales. Any deviation from the Plan-O-Gram requires the review and approval of your District Sales Representative (DSR).