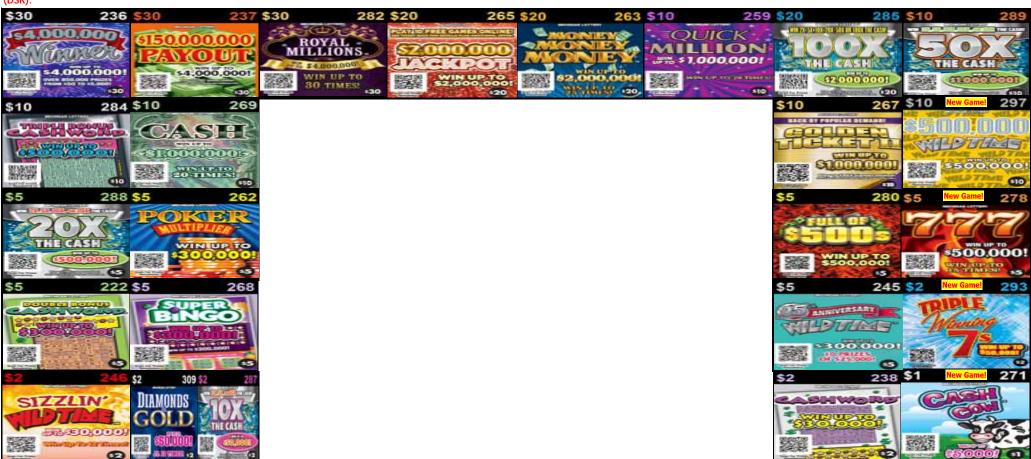

### March 5 - April 1, 2019 28-Game Bridge Lineup

Please note: Plan O Gram diagrams are set to reflect what the customer views as they approach the counter or set.

Note: The Plan-O-Gram is to be used as a guide, game selection should be based on maximizing retailer's sales. Any deviation from the Plan-O-Gram requires the review and approval of your District Sales Representative (DSR).

Add dispensers where possible to double face top-selling games.

| Return                       | Replace with NEW GAMES        |
|------------------------------|-------------------------------|
| \$10 Platinum Wild Time #223 | \$10 \$500,000 Wild Time #297 |
| \$5 Casino Riches #264       | \$5 777 #278                  |
| Slowest selling \$2 game     | \$2 Triple Winning 7's #293   |
| \$1 Diamond Doubler #273     | \$1 Cash Cow #271             |