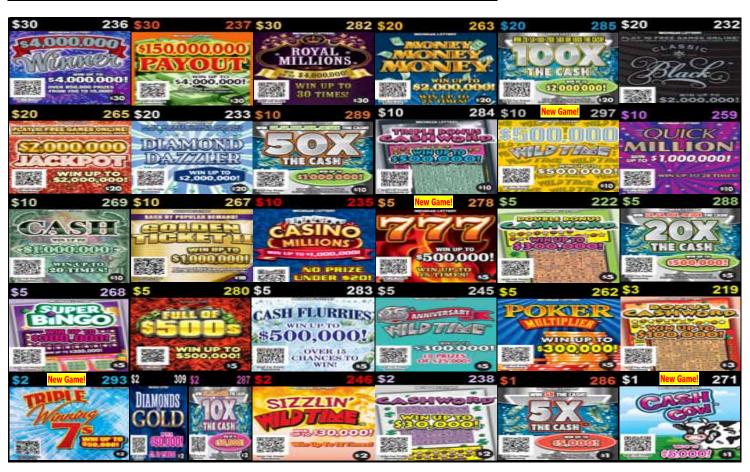

### 30-Game Lineup

Plan-O-Gram diagrams are set to reflect what the customer views as they approach the counter or set.

Note: The Plan-O-Gram is to be used as a guide, game selection should be based on maximizing retailer's sales. Any deviation from the Plan-O-Gram requires the review and approval of your District

Add dispensers where possible to double face top-selling games.

| Return                       | Replace with NEW GAMES        |
|------------------------------|-------------------------------|
| \$10 Platinum Wild Time #223 | \$10 \$500,000 Wild Time #297 |
| \$5 Casino Riches #264       | \$5 777 #278                  |
| Slowest selling \$2 game     | \$2 Triple Winning 7's #293   |
| \$1 Diamond Doubler #273     | \$1 Cash Cow #271             |