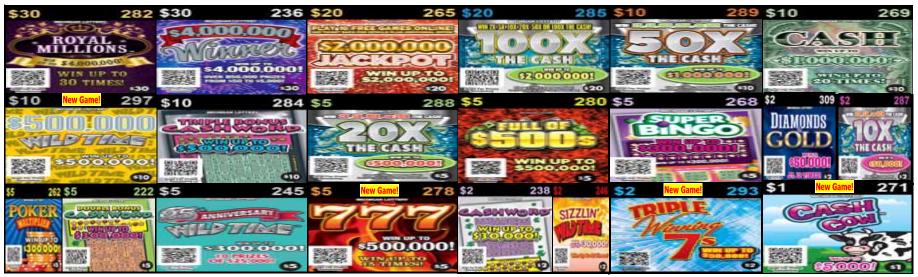

### March 5 - April 1, 2019 28-Game Gemini Touch Lineup

Please note: Plan-O-Gram diagrams are set to reflect what the customer views as they approach the counter or set.

Note: The Plan-O-Gram is to be used as a guide, game selection should be based on maximizing retailer's sales. Any deviation from the Plan-O-Gram requires the review and approval of your District Sales Representative (DSR).

Add dispensers where possible to double face top-selling games.

| Return                       | Replace with NEW GAMES        |
|------------------------------|-------------------------------|
| \$10 Platinum Wild Time #223 | \$10 \$500,000 Wild Time #297 |
| \$5 Casino Riches #264       | \$5 777 #278                  |
| Slowest selling \$2 game     | \$2 Triple Winning 7's #293   |
| \$1 Diamond Doubler #273     | \$1 Cash Cow #271             |