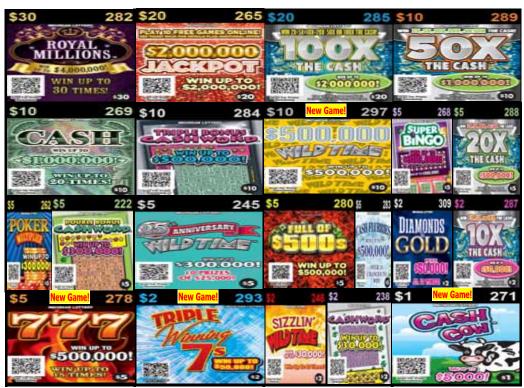

# March 5 - April 1, 2019 20-Game Lineup

Plan O Gram diagrams are set to reflect what the customer views as they approach the counter or set.

Note: The Plan-O-Gram is to be used as a guide, game selection should be based on maximizing retailer's sales. Any deviation from the Plan-O-Gram requires the review and approval of your District Sales Representative (DSR).

Add dispensers where possible to promote all new launch games and allow for additional price points.

| Return                       | Replace with NEW GAMES        |
|------------------------------|-------------------------------|
| \$10 Platinum Wild Time #223 | \$10 \$500,000 Wild Time #297 |
| \$5 Cash Flurries #283       | \$5 777 #278                  |
| Slowest selling \$2 game     | \$2 Triple Winning 7's #293   |
| \$1 5X The Cash #286         | \$1 Cash Cow #271             |