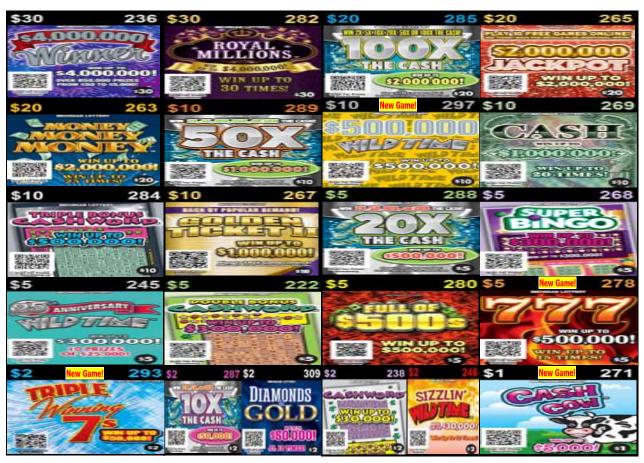

### 12-Game Plan Enhancements

| Return                   | Replace with NEW GAMES        |
|--------------------------|-------------------------------|
| \$10 Cash #269           | \$10 \$500,000 Wild Time #297 |
| Slowest selling \$5 game | \$5 777 #278                  |
| Slowest selling \$2 game | \$2 Triple Winning 7's #293   |
| \$1 5X The Cash #286     | \$1 Cash Cow #271             |

Add dispensers where possible to promote all new launch games and allow for

| Return                   | Replace with NEW GAMES        |
|--------------------------|-------------------------------|
| \$10 Cash #269           | \$10 \$500,000 Wild Time #297 |
| Slowest selling \$5 game | \$5 777 #278                  |
| Slowest selling \$2 game | \$2 Triple Winning 7's #293   |
| \$1 5X The Cash #286     | \$1 Cash Cow #271             |