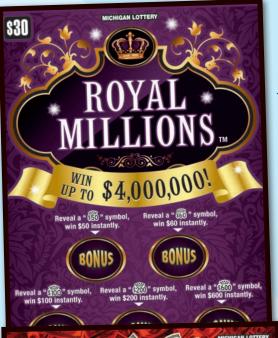

## **NEW PULL TABS**

On Sale Tuesday, February 5, 2019

- ROYAL MILLIONS \$30
   -Game #282
   -Ticket size 11" x 4"
   -20 tickets per pack
   -Overall odds 1:3.13
   -UPC 6 44684 00282 2
  - Win up to 30 times on each ticket
  - Five BONUS instant win play areas providing instant wins of \$50, \$60, \$100, \$200 and \$600
  - \$4,000,000 top prizes
  - Over \$140 million in total prizes available