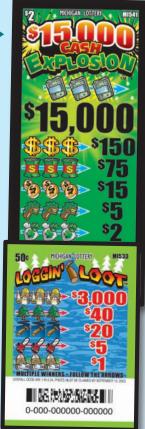

\$15,000 CASH > EXPLOSION - \$2

-Game #MI541 -312 tickets per deal -Overall odds 1:4.33

- \$15,000 top prizes
  Over \$1.3 million in
- Over \$1.3 million in total cash prizes available

LOGGIN' LOOT - \$.50

-Game #MI533 -756 tickets per deal -Overall odds 1:5.04

- \$3,000 top prizes
- Over \$650 thousand in total cash prizes available

- FULL OF \$500s \$5
  -Game #280
  -Ticket size 5.5" x 4"
  -80 tickets per pack
  -Overall odds 1:4.09
  -UPC 6 44684 00280 8
  - Win up to 15 times on each ticket
  - Over 14,000 \$500 prizes available
  - \$500,000 top prizes
  - Over \$30 million in total prizes available