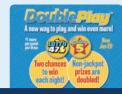

# DoublePlay

A new way to play and win even more!

\$1 more per panel per draw

New Jan 20

Two chances to win each night!

Non-jackpot prizes are doubled!

| Match     | Regular Draw | Confidency Draw |
|-----------|--------------|-----------------|
| 6 of 47** | Jackpot      | §1,500,000      |
| 5 of 47   | \$2,500      | \$5,000         |
| 4 of 47   | \$100        | \$200           |
| 3 of 47   | \$5          | \$10            |

| Match                | Regular Draw | Confidency Draw |
|----------------------|--------------|-----------------|
| 5 of 39 <sup>t</sup> | Jackpot      | §110,000        |
| 4 of 39              | \$100        | \$200           |
| 3 of 39              | \$10         | <b>§20</b>      |
| 2 of 39              | \$1          | <b>\$2</b>      |

A second set of winning numbers after each draw!

<sup>\*</sup>Jackpot and Double Play top prize winners will receive their prize in annual payments over a 30-year period, unless, within 60 days from the date they claim their prize, they request the Cash Option method of payment. If two or more persons win the jackpot, the prize is shared equally among winning persons. If more than two persons win the Double Play top prize, the prize is shared equally among winning persons.