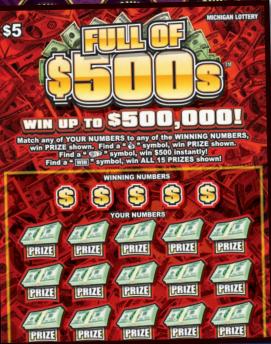

-Game #MI533 -756 tickets per deal -Overall odds 1:5.04

- \$3,000 top prizes
- Over \$650 thousand in total cash prizes available

- FULL OF \$500s \$5
  -Game #280
  -Ticket size 5.5" x 4"
  -80 tickets per pack
  -Overall odds 1:4.09
  -UPC 6 44684 00280 8
  - Win up to 15 times on each ticket
  - Over 14,000 \$500 prizes available
  - \$500,000 top prizes
  - Over \$30 million in total prizes available