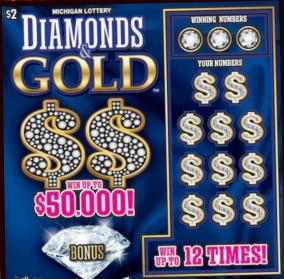

OIAMONDS & GOLD - \$2
-Game #309

- -Ticket size 4.5" x 4" -200 tickets per pack -Overall odds 1:4.56 -UPC 6 44684 00309 6
- Win up to 12 times on each ticket
- BONUS \$20 instant wins available on each ticket
- \$50,000 top prizes
- Over \$7 million in total prizes available

#### \$2 GAMES

#309 Diamonds & Gold

#287 10X The Cash

#261 Electric 8's

#260 Win For Life!

#257 Quick Winnings

#218 Big Bucks

#246 Sizzlin' Wild Time