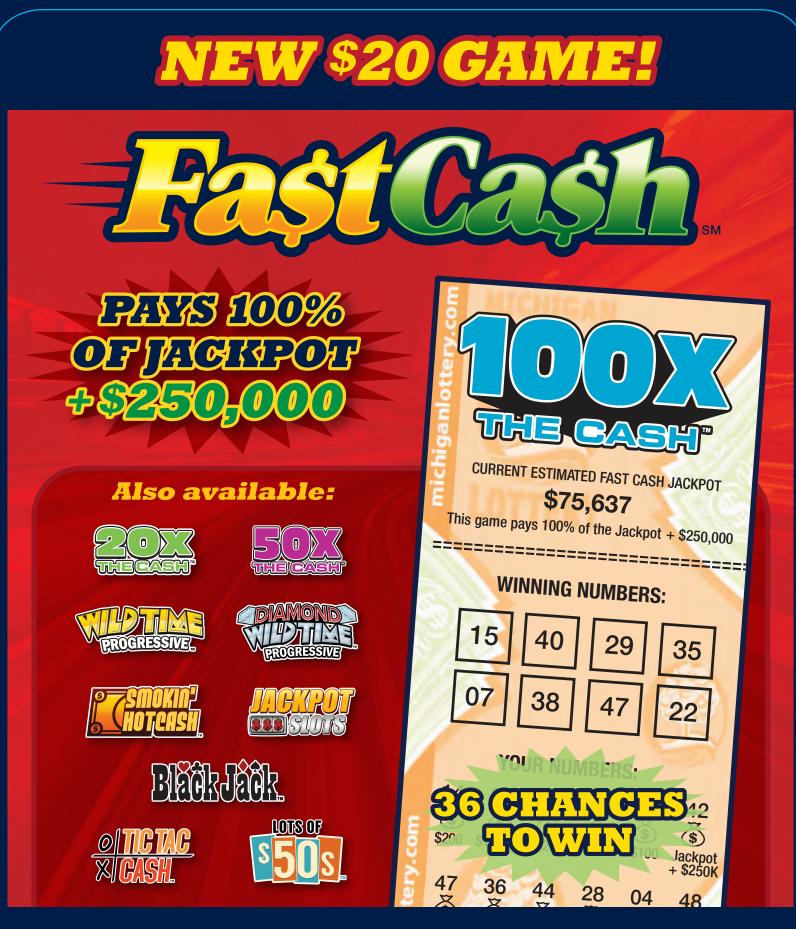

NEW \$20 GAME ON SALE SEPT. 30!

• First ever \$20 Fast Cash ticket

• Top-prize winners get 100% of the jackpot PLUS an additional \$250,000

 Players can also multiply their non-jackpot prizes up to 100X

**36** chances to win and **8** winning numbers – more than any other Fast Cash game!

| 20             |                                                                                             |                   |                           | $\gamma$          |                     | _v                   | 7                      | /        |              |    |      |      |            |
|----------------|---------------------------------------------------------------------------------------------|-------------------|---------------------------|-------------------|---------------------|----------------------|------------------------|----------|--------------|----|------|------|------------|
|                | ottery                                                                                      |                   | U                         |                   | $\bigcup_{i=1}^{n}$ | $\sum$               | $\mathbf{i}$           | 2        |              |    |      |      |            |
|                | Janlo                                                                                       | T                 | λ                         |                   |                     | H                    |                        | 4        |              |    |      |      |            |
|                | CURRENT ESTIMATED FAST CASH                                                                 |                   |                           |                   |                     |                      | ЮОТ                    |          |              |    |      |      |            |
|                | \$75,637<br>This game pays 100% of the Jackpot + \$250,000                                  |                   |                           |                   |                     |                      |                        |          |              |    |      |      |            |
|                | HOW TO PLAY<br>Match any of YOUR NUMBERS to any                                             |                   |                           |                   |                     |                      |                        |          |              |    |      |      |            |
|                | of the WINNING NUMBERS, win prize<br>below tha <mark>t match. Get "Jackpot + \$250K"</mark> |                   |                           |                   |                     |                      |                        |          |              |    |      |      |            |
|                | below a match, win 100% of the Jackpot<br>amount plus \$250,000.                            |                   |                           |                   |                     |                      |                        |          |              |    |      |      |            |
|                | WINNING NUMBERS:                                                                            |                   |                           |                   |                     |                      |                        |          |              |    |      |      |            |
|                | 1                                                                                           | 1                 |                           | 40                | 20                  |                      | 35                     |          |              | 5  | 8    | 31   | 1          |
|                | _                                                                                           |                   |                           | 40                | 23                  |                      |                        | <        | $\leftarrow$ | W  | inı  | ing  | J          |
|                | y.cor                                                                                       | 07                |                           | 38                | 47                  | 2                    | 22                     |          | 2            | nu | ml   | ber  | <b>5</b> ! |
|                | YOUR NUMBERS:                                                                               |                   |                           |                   |                     |                      |                        |          |              |    |      |      |            |
|                | Janlo                                                                                       | 14<br>\$          | 37                        | 15<br>\$          | 49<br>Š             | 17                   | 42                     |          |              |    |      |      |            |
|                | ichi                                                                                        |                   | \$10,000                  |                   | \$20                | \$100                | Jackp<br>+ \$25        | ot       |              |    |      |      |            |
|                |                                                                                             | 47<br>\$          | 36<br>§                   | 44<br>\$          | 28<br>Š             | 04<br>Š              | 48<br>§                |          |              |    |      |      |            |
|                |                                                                                             | \$100             | \$20                      | \$1,000           | + \$250K            | \$50                 | \$500                  |          |              |    |      |      |            |
|                | 2.2                                                                                         | 09<br>\$<br>\$200 | 03                        | 33<br>Š<br>t \$20 | 10<br>\$<br>\$500   | 50<br>\$<br>\$40     | 13<br>\$<br>\$30       |          |              |    | 3    | 6    | 1          |
|                | 2                                                                                           | 39                | Jackpo<br>+ \$250         | k 02              | 21                  | 27                   | 19                     | <        | $\leftarrow$ | C  |      | ice  | 5          |
|                |                                                                                             | \$                | \$<br>\$100               | \$<br>\$20        | \$                  | s<br>ackpoi<br>\$250 | Š                      |          |              | t  | 0 11 | rin! |            |
|                | /                                                                                           | 23<br>§           | 01                        | 46                | 11                  | 18                   | 43                     |          |              |    | ľ    |      |            |
|                | ε                                                                                           | \$<br>\$1,000     | \$<br>\$100               | \$<br>\$200       | \$<br>\$50          | \$<br>\$100          | \$<br>\$20             |          |              |    |      |      |            |
|                | Jy.co                                                                                       | 41                | 45                        | 25                | 26                  | 12                   | 31                     |          |              |    |      |      |            |
|                | ottei                                                                                       | \$<br>\$500       | \$<br>\$100               | \$<br>\$50        | Jackpot<br>+ \$250K | \$<br>\$40           | \$1,00                 |          |              |    |      |      |            |
|                | ganl                                                                                        |                   | -                         | a,                |                     |                      |                        |          |              |    |      |      |            |
|                | MULTIPL                                                                                     |                   |                           |                   |                     |                      | 51                     | 1. S. W. |              |    |      |      |            |
|                |                                                                                             |                   |                           |                   | Ox multiplie        |                      |                        |          |              |    |      |      |            |
| Г              | )ro a                                                                                       | roooiyo           | PRIZ                      |                   | 250,000             | _                    | <b>ODD</b><br>n 300    |          |              |    |      |      |            |
|                | iug                                                                                         | ressive           |                           | in 18,            |                     |                      |                        |          |              |    |      |      |            |
|                |                                                                                             |                   | 1 in 12,500<br>1 in 8,572 |                   |                     |                      |                        |          |              |    |      |      |            |
|                |                                                                                             |                   | 1 in 6,977                |                   |                     |                      |                        |          |              |    |      |      |            |
| \$500<br>\$200 |                                                                                             |                   |                           |                   |                     |                      | 1 in 1,622<br>1 in 997 |          |              |    |      |      |            |
| \$100<br>\$50  |                                                                                             |                   |                           |                   |                     |                      | 1 in 98                |          |              |    |      |      |            |
|                |                                                                                             |                   | 1 in 30<br>1 in 23        |                   |                     |                      |                        |          |              |    |      |      |            |
| \$30<br>\$20   |                                                                                             |                   |                           |                   |                     |                      | 1 in 10<br>1 in 7      |          |              |    |      |      |            |
|                |                                                                                             | Over              |                           |                   | vinnina: 1          | .28                  |                        |          |              |    |      |      |            |